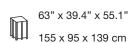

### Finishes | Code

nickel 0G90S E7 C8

black nickel 0G90S E9 C8

bronze 0G90S F7 C8

gold plated 0G90S L6 C8

Overall height not adjustable on site optional custom OAH

~74.8" 190cm -40.5" 105cm