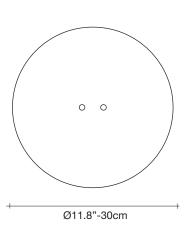

### Finishes | Code

nickel 0G90S E7 C8

black nickel 0G90S E9 C8

bronze 0G90S F7 C8

gold plated 0G90S L6 C8

Overall height not adjustable on site optional custom OAH

~74.8" 190cm -40.5" 105cm