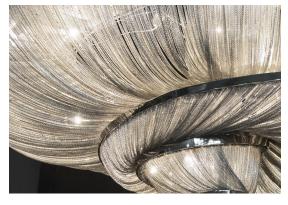

## Canopy

Epoque is a light sculpture designed to study chiaroscuro and volumes. The result is a modern expression of these Renaissance-era techniques in a stunning chandelier. Composed of curved, organic lines, Epoque's frame is made of flexible and durable brass metal, suspended by nickel metal chains. Two bands of metal, a central elongated section and an external band of wide arcs, allows the light to envelop a room in reflections of soft light. Epoque has attracted attention from those in the design community with discerning tastes. Epoque is available in nickel, black nickel and gold finish. Design Stefano Papi & Saviz Yaghmai.

# Canopy

**Body** 

Epoque is a light sculpture designed to study chiaroscuro and volumes. The result is a modern expression of these Renaissance-era techniques in a stunning chandelier. Composed of curved, organic lines, Epoque's frame is made of flexible and durable brass metal, suspended by nickel metal chains. Two bands of metal, a central elongated section and an external band of wide arcs, allows the light to envelop a room in reflections of soft light. Epoque has attracted attention from those in the design community with discerning tastes. Epoque is available in nickel, black nickel and gold finish. Design Stefano Papi & Saviz Yaghmai.