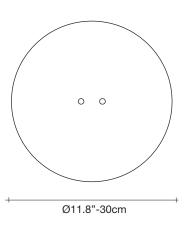

### Materials

brass chains and metal structure plated as below

### Finishes | Code

nickel 0G90S E7 C8

black nickel 0G90S E9 C8

bronze 0G90S F7 C8

gold plated 0G90S L6 C8

Overall height not adjustable on site optional custom OAH

~74.8" 190cm -40.5" 105cm