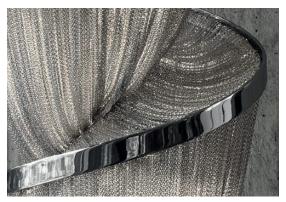

## Canopy

Epoque is a light sculpture designed to study chiaroscuro and volumes. The result is a modern expression of these Renaissance-era techniques in a stunning chandelier. Composed of curved, organic lines, Epoque's frame is made of flexible and durable brass metal, suspended by nickel metal chains. Two bands of metal, a central elongated section and an external band of wide arcs, allows the light to envelop a room in reflections of soft light. Epoque has attracted attention from those in the design community with discerning tastes. Epoque is available in nickel, black nickel and gold finish. Design Stefano Papi & Saviz Yaghmai.

# Canopy

**Body** 

Epoque is a light sculpture designed to study chiaroscuro and volumes. The result is a modern expression of these Renaissance-era techniques in a stunning chandelier. Composed of curved, organic lines, Epoque's frame is made of flexible and durable brass metal, suspended by nickel metal chains. Two bands of metal, a central elongated section and an external band of wide arcs, allows the light to envelop a room in reflections of soft light. Epoque has attracted attention from those in the design community with discerning tastes. Epoque is available in nickel, black nickel and gold finish. Design Stefano Papi & Saviz Yaghmai.