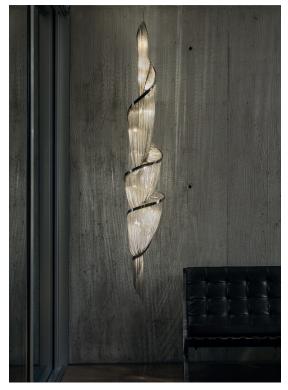

## Canopy

Epoque is a light sculpture designed to study chiaroscuro and volumes. The result is a modern expression of these Renaissance-era techniques in a stunning chandelier. Composed of curved, organic lines, Epoque's frame is made of flexible and durable brass metal, suspended by nickel metal chains. Two bands of metal, a central elongated section and an external band of wide arcs, allows the light to envelop a room in reflections of soft light. Epoque has attracted attention from those in the design community with discerning tastes. Epoque is available in nickel, black nickel and gold finish. Design Stefano Papi & Saviz Yaghmai.

# Canopy

**Body** 

Epoque is a light sculpture designed to study chiaroscuro and volumes. The result is a modern expression of these Renaissance-era techniques in a stunning chandelier. Composed of curved, organic lines, Epoque's frame is made of flexible and durable brass metal, suspended by nickel metal chains. Two bands of metal, a central elongated section and an external band of wide arcs, allows the light to envelop a room in reflections of soft light. Epoque has attracted attention from those in the design community with discerning tastes. Epoque is available in nickel, black nickel and gold finish. Design Stefano Papi & Saviz Yaghmai.