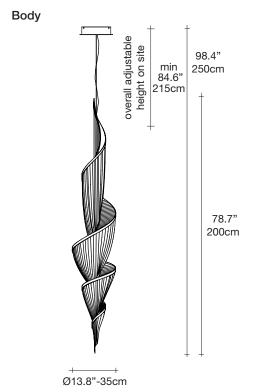

# **Product Name**

Epoque vertical chandelier

### Materials

brass chains and metal structure plated as below

### Finishes | Code

nickel 0G91S E7 C8

black nickel 0G91S E9 C8

bronze 0G91S F7 C8

gold plated 0G91S L6 C8

# Light source 120V ~ 50/60Hz

Built in Replaceable LED Module 12 x 2.1W 2328 lm 3000K or optional 2064 lm 2700K

### dimmable options

0/1-10V PUSH DALI