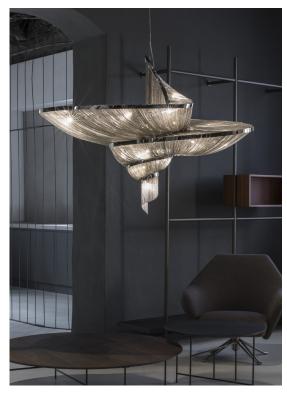

## Canopy

Epoque is a light sculpture designed to study chiaroscuro and volumes. The result is a modern expression of these Renaissance-era techniques in a stunning chandelier. Composed of curved, organic lines, Epoque's frame is made of flexible and durable brass metal, suspended by nickel metal chains. Two bands of metal, a central elongated section and an external band of wide arcs, allows the light to envelop a room in reflections of soft light. Epoque has attracted attention from those in the design community with discerning tastes. Epoque is available in nickel, black nickel and gold finish. Design Stefano Papi & Saviz Yaghmai.

# Canopy

**Body** 

Epoque is a light sculpture designed to study chiaroscuro and volumes. The result is a modern expression of these Renaissance-era techniques in a stunning chandelier. Composed of curved, organic lines, Epoque's frame is made of flexible and durable brass metal, suspended by nickel metal chains. Two bands of metal, a central elongated section and an external band of wide arcs, allows the light to envelop a room in reflections of soft light. Epoque has attracted attention from those in the design community with discerning tastes. Epoque is available in nickel, black nickel and gold finish. Design Stefano Papi & Saviz Yaghmai.