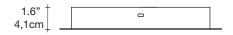

### Finishes | Code

nickel 0G90S E7 C8

black nickel 0G90S E9 C8

bronze 0G90S F7 C8

gold plated 0G90S L6 C8

Overall height not adjustable on site optional custom OAH

~74.8" 190cm -40.5" 105cm