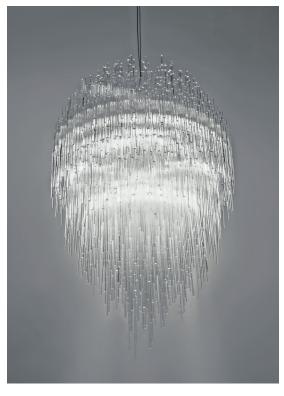

# Iceberg, pure light.

terzani.com

## Canopy | white

Ispired by the natural beauty of ice crystals, this new suspension light creates a specular, luminous piece through the use of over 3.600 plexyglass tubes. Similar to light refracting through water, the illumination created by Iceberg is both brilliant and natural, meticulously handcrafted, each light is a unique sculpture; sparkling, multifaceted and powerful. Design Dodo Arslan.