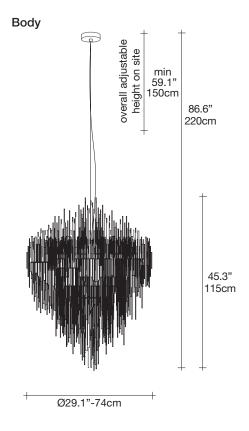

## Canopy | white

Ispired by the natural beauty of ice crystals, this new suspension light creates a specular, luminous piece through the use of over 3.600 plexyglass tubes. Similar to light refracting through water, the illumination created by Iceberg is both brilliant and natural, meticulously handcrafted, each light is a unique sculpture; sparkling, multifaceted and powerful. Design Dodo Arslan.