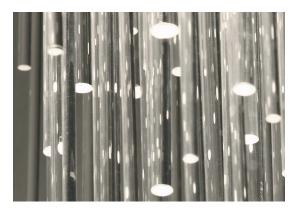

## Canopy | white

Ispired by the natural beauty of ice crystals, this new suspension light creates a specular, luminous piece through the use of over 3.600 plexyglass tubes. Similar to light refracting through water, the illumination created by Iceberg is both brilliant and natural, meticulously handcrafted, each light is a unique sculpture; sparkling, multifaceted and powerful. Design Dodo Arslan.