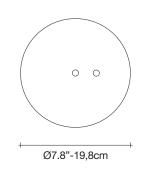

## Canopy | white

Ispired by the natural beauty of ice crystals, this new suspension light creates a specular, luminous piece through the use of over 3.600 plexyglass tubes. Similar to light refracting through water, the illumination created by Iceberg is both brilliant and natural, meticulously handcrafted, each light is a unique sculpture; sparkling, multifaceted and powerful. Design Dodo Arslan.