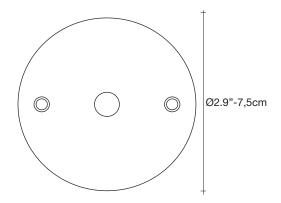

# Canopy | white

Ø4.7"-12cm

Manta is the latest design featuring the distinctive lead crystal first unveiled in Nicolas Terzani's best-selling Mizu. Collaborating with designer Dodo Arslan, the two imaginative minds created a light featuring sinuous, undulating lines. The results are soft waves of crystal light reminiscent of being underwater. The innovative Manta is made of crystal, with a dimmable integrated LED lamp focused on maximizing the crystal's reflection. Manta's organic form is available in three sizes (Ø 20cm-7.9", Ø 26cm-10.2", Ø 32cm-12.6") and can be installed in numerous, customizable arrangements. Design Dodo Arslan & Nicolas Terzani.