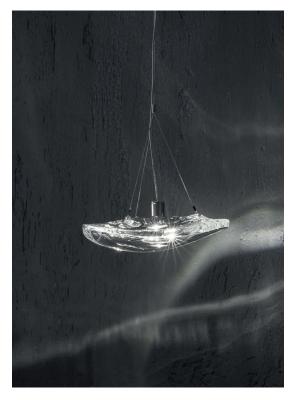

### Disc | white

Manta is the latest design featuring the distinctive lead crystal first unveiled in Nicolas Terzani's best-selling Mizu. Collaborating with designer Dodo Arslan, the two imaginative minds created a light featuring sinuous, undulating lines. The results are soft waves of crystal light reminiscent of being underwater. The innovative Manta is made of crystal, with a dimmable integrated LED lamp focused on maximizing the crystal's reflection. Manta's organic form is available in three sizes (Ø 20cm-7.9", Ø 26cm-10.2", Ø 32cm-12.6") and can be installed in numerous, customizable arrangements. Design Dodo Arslan & Nicolas Terzani.

# Canopy | white

Ø4.7"-12cm

Manta is the latest design featuring the distinctive lead crystal first unveiled in Nicolas Terzani's best-selling Mizu. Collaborating with designer Dodo Arslan, the two imaginative minds created a light featuring sinuous, undulating lines. The results are soft waves of crystal light reminiscent of being underwater. The innovative Manta is made of crystal, with a dimmable integrated LED lamp focused on maximizing the crystal's reflection. Manta's organic form is available in three sizes (Ø 20cm-7.9", Ø 26cm-10.2", Ø 32cm-12.6") and can be installed in numerous, customizable arrangements. Design Dodo Arslan & Nicolas Terzani.