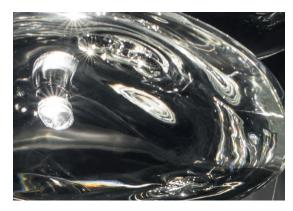

### Disc | white

Manta is the latest design featuring the distinctive lead crystal first unveiled in Nicolas Terzani's best-selling Mizu. Collaborating with designer Dodo Arslan, the two imaginative minds created a light featuring sinuous, undulating lines. The results are soft waves of crystal light reminiscent of being underwater. The innovative Manta is made of crystal, with a dimmable integrated LED lamp focused on maximizing the crystal's reflection. Manta's organic form is available in three sizes (Ø 20cm-7.9", Ø 26cm-10.2", Ø 32cm-12.6") and can be installed in numerous, customizable arrangements. Design Dodo Arslan & Nicolas Terzani.