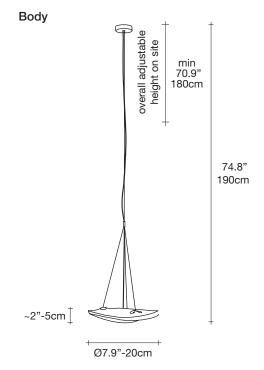

### Disc | white

Manta is the latest design featuring the distinctive lead crystal first unveiled in Nicolas Terzani's best-selling Mizu. Collaborating with designer Dodo Arslan, the two imaginative minds created a light featuring sinuous, undulating lines. The results are soft waves of crystal light reminiscent of being underwater. The innovative Manta is made of crystal, with a dimmable integrated LED lamp focused on maximizing the crystal's reflection. Manta's organic form is available in three sizes (Ø 20cm-7.9", Ø 26cm-10.2", Ø 32cm-12.6") and can be installed in numerous, customizable arrangements. Design Dodo Arslan & Nicolas Terzani.

# Canopy | white

Ø4.7"-12cm

Manta is the latest design featuring the distinctive lead crystal first unveiled in Nicolas Terzani's best-selling Mizu. Collaborating with designer Dodo Arslan, the two imaginative minds created a light featuring sinuous, undulating lines. The results are soft waves of crystal light reminiscent of being underwater. The innovative Manta is made of crystal, with a dimmable integrated LED lamp focused on maximizing the crystal's reflection. Manta's organic form is available in three sizes (Ø 20cm-7.9", Ø 26cm-10.2", Ø 32cm-12.6") and can be installed in numerous, customizable arrangements. Design Dodo Arslan & Nicolas Terzani.