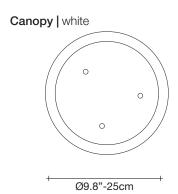

# Canopy | white

Ø4.7"-12cm

Manta is the latest design featuring the distinctive lead crystal first unveiled in Nicolas Terzani's best-selling Mizu. Collaborating with designer Dodo Arslan, the two imaginative minds created a light featuring sinuous, undulating lines. The results are soft waves of crystal light reminiscent of being underwater. The innovative Manta is made of crystal, with a dimmable integrated LED lamp focused on maximizing the crystal's reflection. Manta's organic form is available in three sizes (Ø 20cm-7.9", Ø 26cm-10.2", Ø 32cm-12.6") and can be installed in numerous, customizable arrangements. Design Dodo Arslan & Nicolas Terzani.