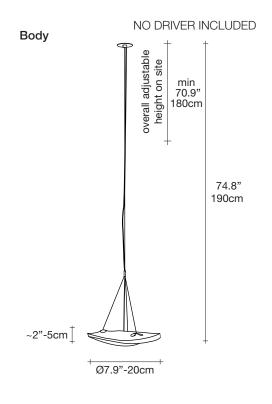

## Light source 500mA ~ 50/60Hz

Built in Replaceable LED Module 1.5W 135 lm 3000K

dimmable drivers available

not dimmable

0/1-10V PUSH DALI

## Light source 120V ~ 50/60Hz

Built in Replaceable LED Module 1.5W 135 lm 3000K

not dimmable

# Light source 500mA ~ 50/60Hz

Built in Replaceable LED Module 1.5W 135 Im 3000K

dimmable drivers available

not dimmable

0/1-10V PUSH DALI

## Light source 120V ~ 50/60Hz

Built in Replaceable LED Module 1.5W 135 Im 3000K

not dimmable