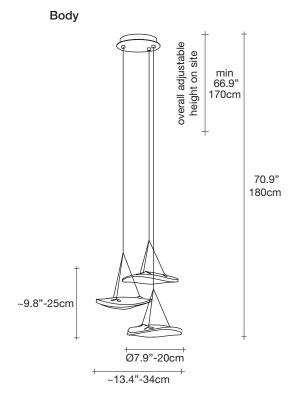

# **Product Name**

Manta 3 light pendant

# Light source 120V ~ 50/60Hz

Built in Replaceable LED Module 3 x 1.5W 405 lm 3000K

dimmable options

1-10V **PUSH** 

Manta is the latest design featuring the distinctive lead crystal first unveiled in Nicolas Terzani's best-selling Mizu. Collaborating with designer Dodo Arslan, the two imaginative minds created a light featuring sinuous, undulating lines. The results are soft waves of crystal light reminiscent of being underwater. The innovative Manta is made of crystal, with a dimmable integrated LED lamp focused on maximizing the crystal's reflection. Manta's organic form is available in three sizes (Ø 20cm-7.9", Ø 26cm-10.2", Ø 32cm-12.6") and can be installed in numerous, customizable arrangements. Design Dodo Arslan & Nicolas Terzani.