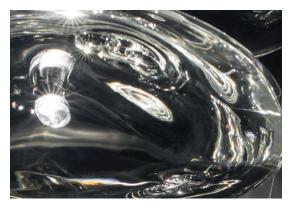

### Disc | white

Manta is the latest design featuring the distinctive lead crystal first unveiled in Nicolas Terzani's best-selling Mizu. Collaborating with designer Dodo Arslan, the two imaginative minds created a light featuring sinuous, undulating lines. The results are soft waves of crystal light reminiscent of being underwater. The innovative Manta is made of crystal, with a dimmable integrated LED lamp focused on maximizing the crystal's reflection. Manta's organic form is available in three sizes (Ø 20cm-7.9", Ø 26cm-10.2", Ø 32cm-12.6") and can be installed in numerous, customizable arrangements. Design Dodo Arslan & Nicolas Terzani.

# Canopy | white

Ø4.7"-12cm

Manta is the latest design featuring the distinctive lead crystal first unveiled in Nicolas Terzani's best-selling Mizu. Collaborating with designer Dodo Arslan, the two imaginative minds created a light featuring sinuous, undulating lines. The results are soft waves of crystal light reminiscent of being underwater. The innovative Manta is made of crystal, with a dimmable integrated LED lamp focused on maximizing the crystal's reflection. Manta's organic form is available in three sizes (Ø 20cm-7.9", Ø 26cm-10.2", Ø 32cm-12.6") and can be installed in numerous, customizable arrangements. Design Dodo Arslan & Nicolas Terzani.