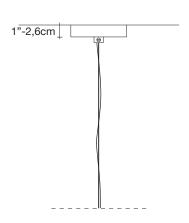

# Canopy | white

Ø4.7"-12cm

Manta is the latest design featuring the distinctive lead crystal first unveiled in Nicolas Terzani's best-selling Mizu. Collaborating with designer Dodo Arslan, the two imaginative minds created a light featuring sinuous, undulating lines. The results are soft waves of crystal light reminiscent of being underwater. The innovative Manta is made of crystal, with a dimmable integrated LED lamp focused on maximizing the crystal's reflection. Manta's organic form is available in three sizes (Ø 20cm-7.9", Ø 26cm-10.2", Ø 32cm-12.6") and can be installed in numerous, customizable arrangements. Design Dodo Arslan & Nicolas Terzani.