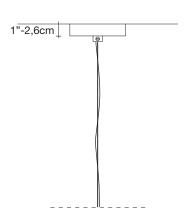

# Canopy | white

Ø4.7"-12cm

Manta is the latest design featuring the distinctive lead crystal first unveiled in Nicolas Terzani's best-selling Mizu. Collaborating with designer Dodo Arslan, the two imaginative minds created a light featuring sinuous, undulating lines. The results are soft waves of crystal light reminiscent of being underwater. The innovative Manta is made of crystal, with a dimmable integrated LED lamp focused on maximizing the crystal's reflection. Manta's organic form is available in three sizes (Ø 20cm-7.9", Ø 26cm-10.2", Ø 32cm-12.6") and can be installed in numerous, customizable arrangements. Design Dodo Arslan & Nicolas Terzani.