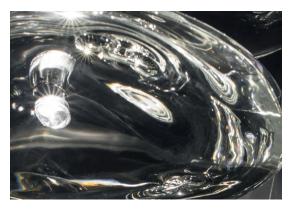

### Disc | white

Manta is the latest design featuring the distinctive lead crystal first unveiled in Nicolas Terzani's best-selling Mizu. Collaborating with designer Dodo Arslan, the two imaginative minds created a light featuring sinuous, undulating lines. The results are soft waves of crystal light reminiscent of being underwater. The innovative Manta is made of crystal, with a dimmable integrated LED lamp focused on maximizing the crystal's reflection. Manta's organic form is available in three sizes (Ø 20cm-7.9", Ø 26cm-10.2", Ø 32cm-12.6") and can be installed in numerous, customizable arrangements. Design Dodo Arslan & Nicolas Terzani.