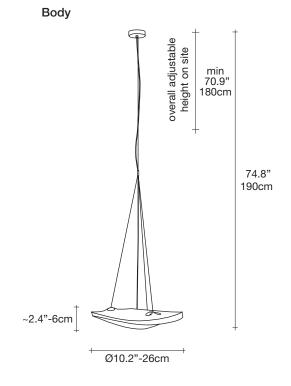

### Disc | white

Manta is the latest design featuring the distinctive lead crystal first unveiled in Nicolas Terzani's best-selling Mizu. Collaborating with designer Dodo Arslan, the two imaginative minds created a light featuring sinuous, undulating lines. The results are soft waves of crystal light reminiscent of being underwater. The innovative Manta is made of crystal, with a dimmable integrated LED lamp focused on maximizing the crystal's reflection. Manta's organic form is available in three sizes (Ø 20cm-7.9", Ø 26cm-10.2", Ø 32cm-12.6") and can be installed in numerous, customizable arrangements. Design Dodo Arslan & Nicolas Terzani.

# Canopy | white

Ø4.7"-12cm

Manta is the latest design featuring the distinctive lead crystal first unveiled in Nicolas Terzani's best-selling Mizu. Collaborating with designer Dodo Arslan, the two imaginative minds created a light featuring sinuous, undulating lines. The results are soft waves of crystal light reminiscent of being underwater. The innovative Manta is made of crystal, with a dimmable integrated LED lamp focused on maximizing the crystal's reflection. Manta's organic form is available in three sizes (Ø 20cm-7.9", Ø 26cm-10.2", Ø 32cm-12.6") and can be installed in numerous, customizable arrangements. Design Dodo Arslan & Nicolas Terzani.