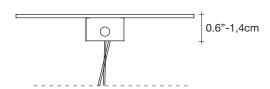

# Canopy | white

Ø4.7"-12cm

Manta is the latest design featuring the distinctive lead crystal first unveiled in Nicolas Terzani's best-selling Mizu. Collaborating with designer Dodo Arslan, the two imaginative minds created a light featuring sinuous, undulating lines. The results are soft waves of crystal light reminiscent of being underwater. The innovative Manta is made of crystal, with a dimmable integrated LED lamp focused on maximizing the crystal's reflection. Manta's organic form is available in three sizes (Ø 20cm-7.9", Ø 26cm-10.2", Ø 32cm-12.6") and can be installed in numerous, customizable arrangements. Design Dodo Arslan & Nicolas Terzani.