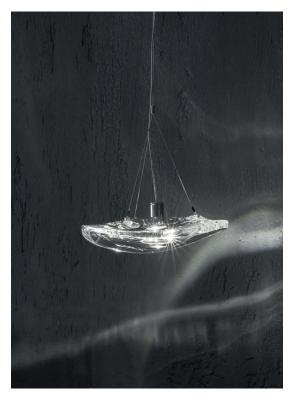

### Disc | white

Manta is the latest design featuring the distinctive lead crystal first unveiled in Nicolas Terzani's best-selling Mizu. Collaborating with designer Dodo Arslan, the two imaginative minds created a light featuring sinuous, undulating lines. The results are soft waves of crystal light reminiscent of being underwater. The innovative Manta is made of crystal, with a dimmable integrated LED lamp focused on maximizing the crystal's reflection. Manta's organic form is available in three sizes (Ø 20cm-7.9", Ø 26cm-10.2", Ø 32cm-12.6") and can be installed in numerous, customizable arrangements. Design Dodo Arslan & Nicolas Terzani.