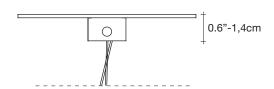

# Canopy | white

Ø4.7"-12cm

Manta is the latest design featuring the distinctive lead crystal first unveiled in Nicolas Terzani's best-selling Mizu. Collaborating with designer Dodo Arslan, the two imaginative minds created a light featuring sinuous, undulating lines. The results are soft waves of crystal light reminiscent of being underwater. The innovative Manta is made of crystal, with a dimmable integrated LED lamp focused on maximizing the crystal's reflection. Manta's organic form is available in three sizes (Ø 20cm-7.9", Ø 26cm-10.2", Ø 32cm-12.6") and can be installed in numerous, customizable arrangements. Design Dodo Arslan & Nicolas Terzani.