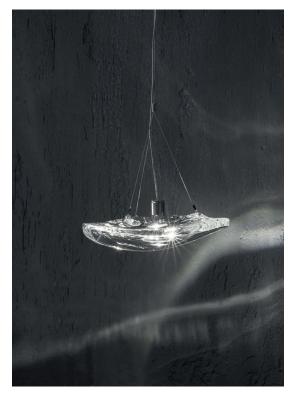

### Disc | white

Manta is the latest design featuring the distinctive lead crystal first unveiled in Nicolas Terzani's best-selling Mizu. Collaborating with designer Dodo Arslan, the two imaginative minds created a light featuring sinuous, undulating lines. The results are soft waves of crystal light reminiscent of being underwater. The innovative Manta is made of crystal, with a dimmable integrated LED lamp focused on maximizing the crystal's reflection. Manta's organic form is available in three sizes (Ø 20cm-7.9", Ø 26cm-10.2", Ø 32cm-12.6") and can be installed in numerous, customizable arrangements. Design Dodo Arslan & Nicolas Terzani.