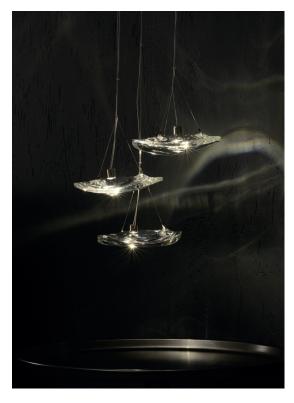

# **Product Name**

Manta 3 light pendant

# Light source 120V ~ 50/60Hz

Built in Replaceable LED Module 3 x 1.5W 405 lm 3000K

dimmable options

1-10V **PUSH** 

Manta is the latest design featuring the distinctive lead crystal first unveiled in Nicolas Terzani's best-selling Mizu. Collaborating with designer Dodo Arslan, the two imaginative minds created a light featuring sinuous, undulating lines. The results are soft waves of crystal light reminiscent of being underwater. The innovative Manta is made of crystal, with a dimmable integrated LED lamp focused on maximizing the crystal's reflection. Manta's organic form is available in three sizes (Ø 20cm-7.9", Ø 26cm-10.2", Ø 32cm-12.6") and can be installed in numerous, customizable arrangements. Design Dodo Arslan & Nicolas Terzani.