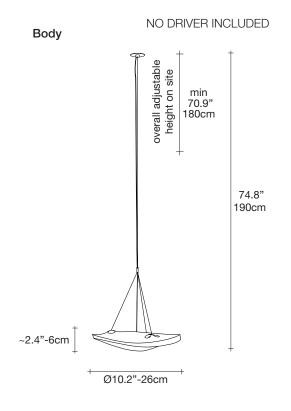

### **Product Name** Manta pendant light

Materials clear crystal

# Finishes | Code

white disc | clear 0K011 E8 A9 KK

## Light source 500mA ~ 50/60Hz

Built in Replaceable LED Module 1.5W 135 lm 3000K

dimmable drivers available

not dimmable

0/1-10V PUSH DALI

### Disc | white

Manta is the latest design featuring the distinctive lead crystal first unveiled in Nicolas Terzani's best-selling Mizu. Collaborating with designer Dodo Arslan, the two imaginative minds created a light featuring sinuous, undulating lines. The results are soft waves of crystal light reminiscent of being underwater. The innovative Manta is made of crystal, with a dimmable integrated LED lamp focused on maximizing the crystal's reflection. Manta's organic form is available in three sizes (Ø 20cm-7.9", Ø 26cm-10.2", Ø 32cm-12.6") and can be installed in numerous, customizable arrangements. Design Dodo Arslan & Nicolas Terzani.