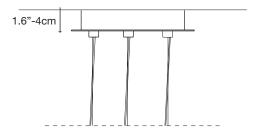

# **Product Name**

Manta 3 light pendant

# Light source 120V ~ 50/60Hz

Built in Replaceable LED Module 3 x 1.5W 405 lm 3000K

dimmable options

1-10V **PUSH** 

Manta is the latest design featuring the distinctive lead crystal first unveiled in Nicolas Terzani's best-selling Mizu. Collaborating with designer Dodo Arslan, the two imaginative minds created a light featuring sinuous, undulating lines. The results are soft waves of crystal light reminiscent of being underwater. The innovative Manta is made of crystal, with a dimmable integrated LED lamp focused on maximizing the crystal's reflection. Manta's organic form is available in three sizes (Ø 20cm-7.9", Ø 26cm-10.2", Ø 32cm-12.6") and can be installed in numerous, customizable arrangements. Design Dodo Arslan & Nicolas Terzani.