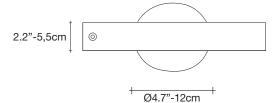

### Body

72"-183cm

### Canopy

2.2"-5,5cm 14.2"-36cm

Designer Diego Bassetti and Architect Andrea Panzieri of Studio 14, protegés of Bruno Rainaldi, applied their multidisciplinary approach to create Terzani's first LED suspension light. This geometric design combines thin nickel chains with the latest in LED technology to create a light that is both elegant and modern.