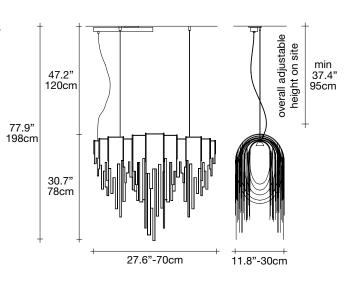

### **Product Name**

Volver round chandelier

### Materials

brass chains | metal structure plated as below

### Finishes | Code

nickel 0L61S E7 C8

black nickel 0L61S E9 C8

bronze 0L61S F7 C8

gold plated 0L61S L6 C8

### Light source 120V ~ 50/60Hz

Built in Replaceable LED Module 10 x 4.5W 6617 lm CRI 90 3000K or optional 6000 lm 2700K

dimmable options

1-10V **PWM** 

### Canopy

Designer Diego Bassetti and Architect Andrea Panzieri of Studio 14, protegés of Bruno Rainaldi, applied their multidisciplinary approach to create Terzani's first LED suspension light. This geometric design combines thin nickel chains with the latest in LED technology to create a light that is both elegant and modern. A breath of new light, Volver melds technology and art

to achieve a new level of luxury.