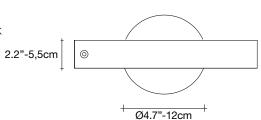

### Body

72"-183cm

### Canopy

2.2"-5,5cm 14.2"-36cm

Designer Diego Bassetti and Architect Andrea Panzieri of Studio 14, protegés of Bruno Rainaldi, applied their multidisciplinary approach to create Terzani's first LED suspension light. This geometric design combines thin nickel chains with the latest in LED technology to create a light that is both elegant and modern.