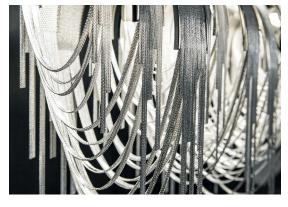

### **Product Name**

Volver round chandelier

### Canopy

Designer Diego Bassetti and Architect Andrea Panzieri of Studio 14, protegés of Bruno Rainaldi, applied their multidisciplinary approach to create Terzani's first LED suspension light. This geometric design combines thin nickel chains with the latest in LED technology to create a light that is both elegant and modern. A breath of new light, Volver melds technology and art

to achieve a new level of luxury.