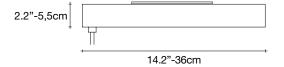

### Body

72"-183cm

### Canopy

2.2"-5,5cm 14.2"-36cm

Designer Diego Bassetti and Architect Andrea Panzieri of Studio 14, protegés of Bruno Rainaldi, applied their multidisciplinary approach to create Terzani's first LED suspension light. This geometric design combines thin nickel chains with the latest in LED technology to create a light that is both elegant and modern.