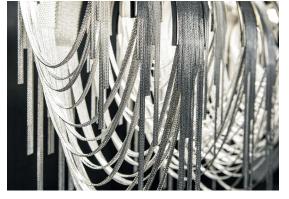

### Canopy

Designer Diego Bassetti and Architect Andrea Panzieri of Studio 14, protegés of Bruno Rainaldi, applied their multidisciplinary approach to create Terzani's first LED suspension light. This geometric design combines thin nickel chains with the latest in LED technology to create a light that is both elegant and modern. A breath of new light, Volver melds technology and art

to achieve a new level of luxury.

design Studio 14 terzani.com