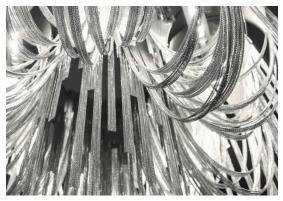

### **Product Name**

Volver round chandelier

### Canopy

Designer Diego Bassetti and Architect Andrea Panzieri of Studio 14, protegés of Bruno Rainaldi, applied their multidisciplinary approach to create Terzani's first LED suspension light. This geometric design combines thin nickel chains with the latest in LED technology to create a light that is both elegant and modern. A breath of new light, Volver melds technology and art

to achieve a new level of luxury.