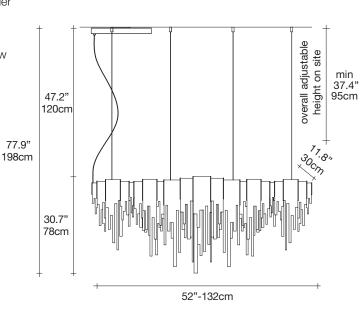

### Product Name Volver

large linear chandelier

### Body

72"-183cm

### Canopy

2.2"-5,5cm 14.2"-36cm

Designer Diego Bassetti and Architect Andrea Panzieri of Studio 14, protegés of Bruno Rainaldi, applied their multidisciplinary approach to create Terzani's first LED suspension light. This geometric design combines thin nickel chains with the latest in LED technology to create a light that is both elegant and modern.

a light that is both elegant and modern.

A breath of new light, Volver melds technology and art to achieve a new level of luxury.

design Studio 14 terzani.com