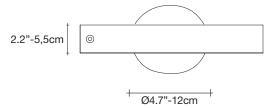

### Canopy

2.2"-5,5cm 14.2"-36cm

Designer Diego Bassetti and Architect Andrea Panzieri of Studio 14, protegés of Bruno Rainaldi, applied their multidisciplinary approach to create Terzani's first LED suspension light. This geometric design combines thin nickel chains with the latest in LED technology to create a light that is both elegant and modern.