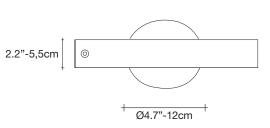

### **Product Name**

Volver round chandelier

### Materials

brass chains | metal structure plated as below

### Finishes | Code

nickel 0L61S E7 C8

black nickel 0L61S E9 C8

bronze 0L61S F7 C8

gold plated 0L61S L6 C8

### Light source 120V ~ 50/60Hz

Built in Replaceable LED Module 10 x 4.5W 6617 lm CRI 90 3000K or optional 6000 lm 2700K

dimmable options

1-10V **PWM** 