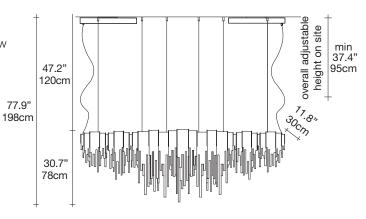

### Body

72"-183cm

### Canopy

2.2"-5,5cm 14.2"-36cm

Designer Diego Bassetti and Architect Andrea Panzieri of Studio 14, protegés of Bruno Rainaldi, applied their multidisciplinary approach to create Terzani's first LED suspension light. This geometric design combines thin nickel chains with the latest in LED technology to create a light that is both elegant and modern.

a light that is both elegant and modern.

A breath of new light, Volver melds technology and art to achieve a new level of luxury.

design Studio 14 terzani.com