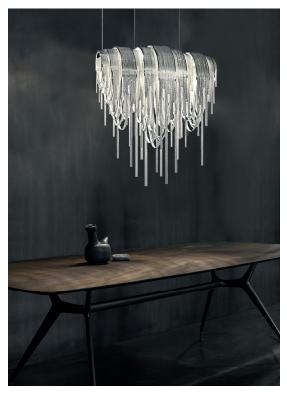

### **Product Name**

Volver round chandelier

### Materials

brass chains | metal structure plated as below

### Finishes | Code

nickel 0L61S E7 C8

black nickel 0L61S E9 C8

bronze 0L61S F7 C8

gold plated 0L61S L6 C8

### Light source 120V ~ 50/60Hz

Built in Replaceable LED Module 10 x 4.5W 6617 lm CRI 90 3000K or optional 6000 lm 2700K

dimmable options

1-10V **PWM** 

### Canopy

Designer Diego Bassetti and Architect Andrea Panzieri of Studio 14, protegés of Bruno Rainaldi, applied their multidisciplinary approach to create Terzani's first LED suspension light. This geometric design combines thin nickel chains with the latest in LED technology to create a light that is both elegant and modern. A breath of new light, Volver melds technology and art

to achieve a new level of luxury.