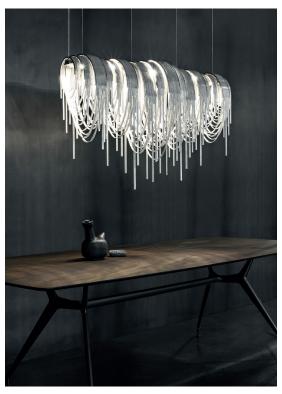

### **Product Name**

Volver small linear chandelier

### Canopy

Designer Diego Bassetti and Architect Andrea Panzieri of Studio 14, protegés of Bruno Rainaldi, applied their multidisciplinary approach to create Terzani's first LED suspension light. This geometric design combines thin nickel chains with the latest in LED technology to create a light that is both elegant and modern. A breath of new light, Volver melds technology and art

to achieve a new level of luxury.

design Studio 14 terzani.com