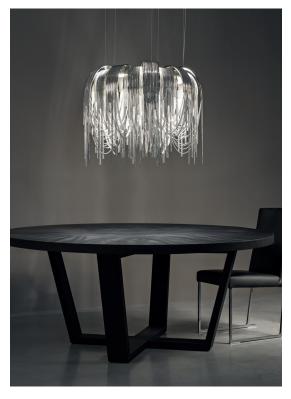

### **Product Name**

Volver round chandelier

### Materials

brass chains | metal structure plated as below

### Finishes | Code

nickel 0L61S E7 C8

black nickel 0L61S E9 C8

bronze 0L61S F7 C8

gold plated 0L61S L6 C8

### Light source 120V ~ 50/60Hz

Built in Replaceable LED Module 10 x 4.5W 6617 lm CRI 90 3000K or optional 6000 lm 2700K

dimmable options

1-10V **PWM** 

### Canopy

Designer Diego Bassetti and Architect Andrea Panzieri of Studio 14, protegés of Bruno Rainaldi, applied their multidisciplinary approach to create Terzani's first LED suspension light. This geometric design combines thin nickel chains with the latest in LED technology to create a light that is both elegant and modern. A breath of new light, Volver melds technology and art

to achieve a new level of luxury.