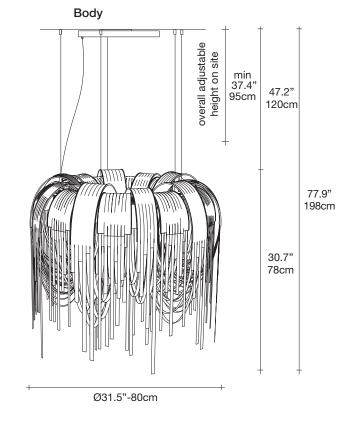

### **Product Name**

Volver round chandelier

### Materials

brass chains | metal structure plated as below

### Finishes | Code

nickel 0L61S E7 C8

black nickel 0L61S E9 C8

bronze 0L61S F7 C8

gold plated 0L61S L6 C8

### Light source 120V ~ 50/60Hz

Built in Replaceable LED Module 10 x 4.5W 6617 lm CRI 90 3000K or optional 6000 lm 2700K

dimmable options

1-10V **PWM** 

### Canopy

Designer Diego Bassetti and Architect Andrea Panzieri of Studio 14, protegés of Bruno Rainaldi, applied their multidisciplinary approach to create Terzani's first LED suspension light. This geometric design combines thin nickel chains with the latest in LED technology to create a light that is both elegant and modern. A breath of new light, Volver melds technology and art

to achieve a new level of luxury.