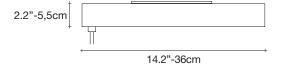

### Product Name Volver

large linear chandelier

### Materials

brass chains | metal structure plated as below

### Finishes | Code

nickel 0L62S E7 C8

black nickel 0L62S E9 C8

bronze 0L62S F7 C8

gold plated 0L62S L6 C8

### Body

72"-183cm

### Canopy

2.2"-5,5cm 14.2"-36cm

Designer Diego Bassetti and Architect Andrea Panzieri of Studio 14, protegés of Bruno Rainaldi, applied their multidisciplinary approach to create Terzani's first LED suspension light. This geometric design combines thin nickel chains with the latest in LED technology to create a light that is both elegant and modern.