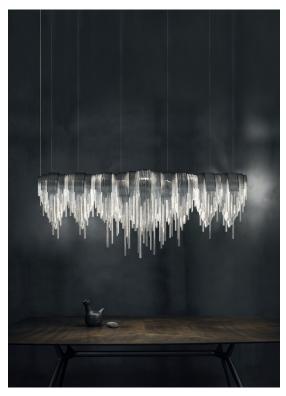

### Canopy

Designer Diego Bassetti and Architect Andrea Panzieri of Studio 14, protegés of Bruno Rainaldi, applied their multidisciplinary approach to create Terzani's first LED suspension light. This geometric design combines thin nickel chains with the latest in LED technology to create a light that is both elegant and modern. A breath of new light, Volver melds technology and art

to achieve a new level of luxury.

design Studio 14 terzani.com