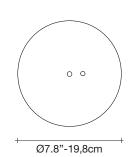

nopy



design Christian Lava terzani.com





# **Product Name**

Stream small chandelier

#### Materials

metal



#### Finishes | Code



nickel 0J51S E7 C8



black nickel 0J51S E9 C8



gold plated 0J51S L6 C8

Overall height not adjustable on site Optional custom OAH





# Light source

120V ~ 50/60Hz



18 x 4W E12 dimmable



LED 6W GU10 dimmable

dimmable with



all systems

### Canopy





design Christian Lava terzani.com





# **Product Name**

Stream large chandelier

#### Materials

metal



#### Finishes | Code



nickel 0J50S E7 C8



black nickel 0J50S E9 C8



gold plated 0J50S L6 C8

Overall height not adjustable on site Optional custom OAH





## Light source 120V ~ 50/60Hz





20 x 4W E12 dimmable



LED 6W GU10 dimmable

dimmable with



all systems

### Canopy





design Christian Lava terzani.com





#### **Product Name** Stream

linear chandelier

# Materials

metal



#### Finishes | Code



nickel 0J52S E7 C8



black nickel 0J52S E9 C8



gold plated 0J52S L6 C8





# Light source







12 x 4W G9 dimmable

LED 3 x 6W GU10 dimmable dimmable with

all systems

#### Canopy







design Christian Lava terzani.com





### **Product Name** Stream

ceiling light

#### Materials metal



# Finishes | Code



nickel 0J70L E7 C8



black nickel 0J70L E9 C8



gold plated 0J70L L6 C8

#### **Body**



Overall height not adjustable on site Optional custom OAH



## Light source 120V ~ 50/60Hz



8 x 4W G9 dimmable



LED 6W GU10 dimmable

dimmable with

all systems

Canopy



Ø5.5"-14cm



design Christian Lava terzani.com





### **Product Name