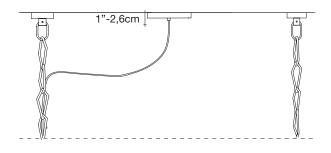

## Light source 120V ~ 50/60Hz

8 x 4W G9 dimmable

LED 6W GU10 dimmable

dimmable with

all systems

Canopy

Ø5.5"-14cm

design Christian Lava terzani.com