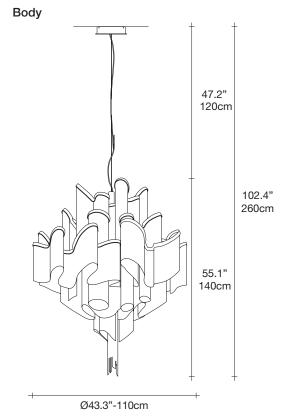

# **Product Name**

Stream small chandelier

#### Finishes | Code

nickel 0J51S E7 C8

black nickel 0J51S E9 C8

gold plated 0J51S L6 C8

Overall height not adjustable on site Optional custom OAH