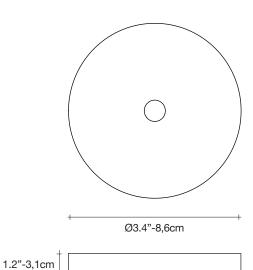

design Christian Lava terzani.com





#### **Product Name** Stream

mini chandelier

#### Materials

metal



#### Finishes | Code



nickel 0J54S E7 C8



black nickel 0J54S E9 C8



gold plated 0J54S L6 C8





# Light source

120V ~ 50/60Hz



4 x 4W G9 dimmable



LED 6W GU10 dimmable

dimmable with

all systems

## Canopy



design Christian Lava terzani.com





# **Product Name**

Stream small chandelier

#### Materials

metal



#### Finishes | Code



nickel 0J51S E7 C8



black nickel 0J51S E9 C8



gold plated 0J51S L6 C8

Overall height not adjustable on site Optional custom OAH





# Light source

120V ~ 50/60Hz



18 x 4W E12 dimmable



LED 6W GU10 dimmable

dimmable with



all systems

### Canopy





design Christian Lava terzani.com





# **Product Name**

Stream large chandelier

#### Materials

metal



#### Finishes | Code



nickel 0J50S E7 C8



black nickel 0J50S E9 C8



gold plated 0J50S L6 C8

Overall height not adjustable on site Optional custom OAH





## Light source 120V ~ 50/60Hz





20 x 4W E12 dimmable



LED 6W GU10 dimmable

dimmable with



all systems

### Canopy





de