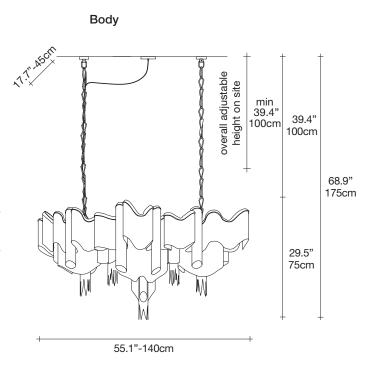

8

Overall height not adjustable on site Optional custom OAH





# Light source

120V ~ 50/60Hz



18 x 4W E12 dimmable



LED 6W GU10 dimmable

dimmable with



all systems

### Canopy





design Christian Lava terzani.com





# **Product Name**

Stream large chandelier

#### Materials

metal



#### Finishes | Code



nickel 0J50S E7 C8



black nickel 0J50S E9 C8



gold plated 0J50S L6 C8

Overall height not adjustable on site Optional custom OAH





## Light source 120V ~ 50/60Hz





20 x 4W E12 dimmable



LED 6W GU10 dimmable

dimmable with



all systems

### Canopy





design Christian Lava terzani.com





#### **Product Name** Stream

linear chandelier

# Materials

metal



#### Finishes | Code



nickel 0J52S E7 C8



black nickel 0J52S E9 C8



gold plated 0J52S L6 C8





# Light source







12 x 4W G9 dimmable

LED 3 x 6W GU10 dimmable dimmable with

all systems

#### Canopy







design Christian Lava terzani.com





### **Product Name** Stream

ceiling light

#### Materials metal



# Finishes | Code



nickel 0J70L E7 C8



black nickel 0J70L E9 C8



gold plated 0J70L L6 C8

#### **Body**



Overall height not adjustable on site Optional custom OAH



## Light source 120V ~ 50/60Hz



8 x 4W G9 dimmable



LED 6W GU10 dimmable

dimmable with

all systems

Canopy



Ø5.5"-14cm



design Christian Lava terzani.com





### **Product Name**

Stream wall sconce

#### Materials

metal



#### Finishes | Code



nickel 0J60A E7 C8



black nickel 0J60A E9 C8



gold plated 0J60A L6 C8

#### **Body**





## Light source 120V ~ 50/60Hz



2 x 5.5W E12