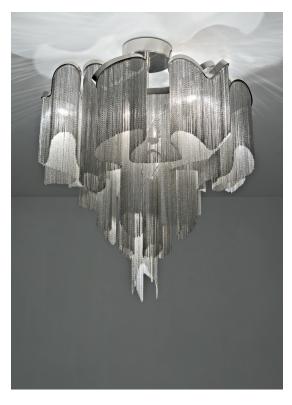

#### **Product Name** Stream

mini chandelier

#### Materials

metal

#### Finishes | Code

nickel 0J54S E7 C8

black nickel 0J54S E9 C8

gold plated 0J54S L6 C8

# Light source

120V ~ 50/60Hz

4 x 4W G9 dimmable

LED 6W GU10 dimmable

dimmable with

all systems