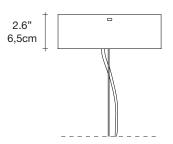

#### **Product Name** Stream floor lamp

Materials metal

#### **Body**

#### Base