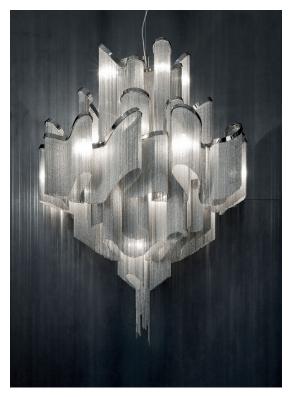

#### **Product Name** Stream

mini chandelier

#### Materials

metal

#### Finishes | Code

nickel 0J54S E7 C8

black nickel 0J54S E9 C8

gold plated 0J54S L6 C8

# Light source

120V ~ 50/60Hz

4 x 4W G9 dimmable

LED 6W GU10 dimmable

dimmable with

all systems