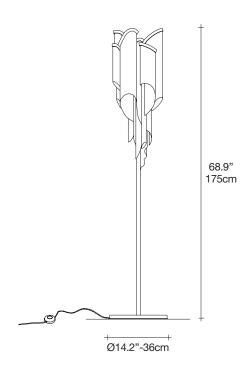

#### **Product Name** Stream floor lamp

Materials metal

#### Finishes | Code

nickel 0J65P E7 C8

black nickel 0J65P E9 C8

gold plated 0J65P L6 C8

#### **Body**

## Light source 120V ~ 50/60Hz

6 x 5.5W E12 dimmable

ntegrated dimmer

#### Base