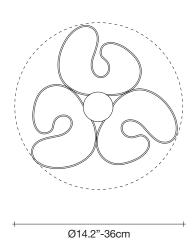

### **Product Name** Stream

ceiling light

#### Materials metal

# Finishes | Code

nickel 0J70L E7 C8

black nickel 0J70L E9 C8

gold plated 0J70L L6 C8

#### **Body**

Overall height not adjustable on site Optional custom OAH

## Light source 120V ~ 50/60Hz

8 x 4W G9 dimmable

LED 6W GU10 dimmable

dimmable with

all systems

Canopy

Ø5.5"-14cm

design Christian Lava terzani.com