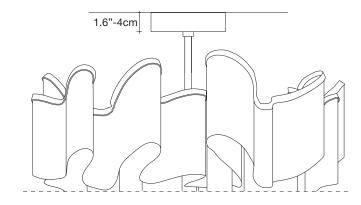

## Light source 120V ~ 50/60Hz

8 x 4W G9 dimmable

LED 6W GU10 dimmable

dimmable with

all systems

Canopy

Ø5.5"-14cm

design Christian Lava terzani.com