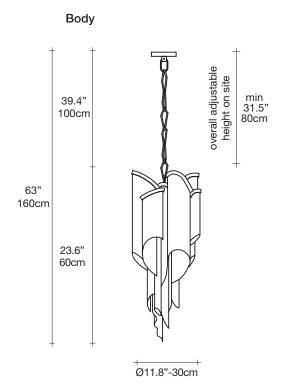

#### **Product Name** Stream

mini chandelier

#### Materials

metal

#### Finishes | Code

nickel 0J54S E7 C8

black nickel 0J54S E9 C8

gold plated 0J54S L6 C8

# Light source

120V ~ 50/60Hz

4 x 4W G9 dimmable

LED 6W GU10 dimmable

dimmable with

all systems

## Canopy

design Christian Lava terzani.com