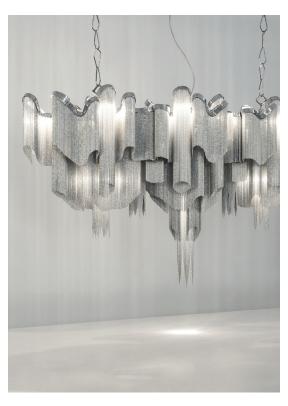

#### **Product Name** Stream

mini chandelier

#### Materials

metal

#### Finishes | Code

nickel 0J54S E7 C8

black nickel 0J54S E9 C8

gold plated 0J54S L6 C8

# Light source

120V ~ 50/60Hz

4 x 4W G9 dimmable

LED 6W GU10 dimmable

dimmable with

all systems