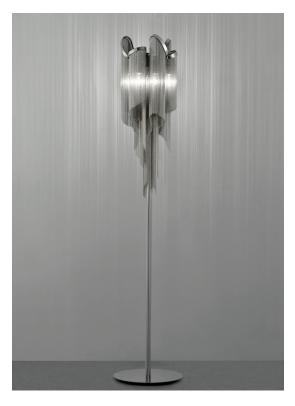

#### **Product Name** Stream floor lamp

Materials metal

#### Finishes | Code

nickel 0J65P E7 C8

black nickel 0J65P E9 C8

gold plated 0J65P L6 C8

#### **Body**

## Light source 120V ~ 50/60Hz

6 x 5.5W E12 dimmable

ntegrated dimmer

#### Base