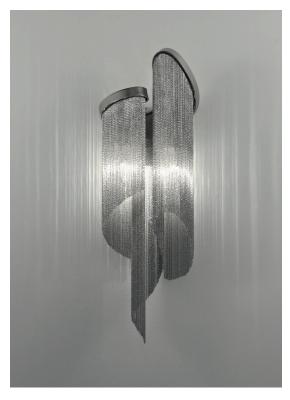

### **Product Name**

Stream wall sconce

#### Materials

metal

#### Finishes | Code

nickel 0J60A E7 C8

black nickel 0J60A E9 C8

gold plated 0J60A L6 C8

#### **Body**

## Light source 120V ~ 50/60Hz

2 x 5.5W E12 dimmable

dimmable with

all systems