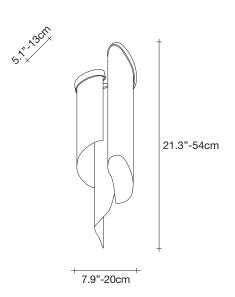

### **Product Name**

Stream wall sconce

#### Materials

metal

#### Finishes | Code

nickel 0J60A E7 C8

black nickel 0J60A E9 C8

gold plated 0J60A L6 C8

#### **Body**

## Light source 120V ~ 50/60Hz

2 x 5.5W E12 dimmable

dimmable with

all systems

### Canopy

design Christian Lava terzani.com