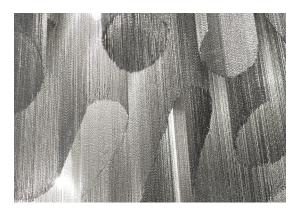

black nickel 0J70L E9 C8



gold plated 0J70L L6 C8

#### **Body**



Overall height not adjustable on site Optional custom OAH



## Light source 120V ~ 50/60Hz



8 x 4W G9 dimmable



LED 6W GU10 dimmable

dimmable with

all systems

Canopy



Ø5.5"-14cm



design Christian Lava terzani.com





### **Product Name**

Stream wall sconce

#### Materials

metal



#### Finishes | Code



nickel 0J60A E7 C8



black nickel 0J60A E9 C8



gold plated 0J60A L6 C8

#### **Body**





## Light source 120V ~ 50/60Hz



2 x 5.5W E12 dimmable

dimmable with

all systems

### Canopy



design Christian Lava terzani.com





#### **Product Name** Stream floor lamp

Materials metal

#### Finishes | Code



nickel 0J65P E7 C8



black nickel 0J65P E9 C8



gold plated 0J65P L6 C8

#### **Body**





## Light source 120V ~ 50/60Hz



6 x 5.5W E12 dimmable

ntegrated dimmer

#### Base