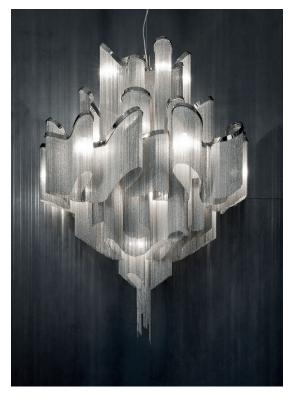

# **Product Name**

Stream large chandelier

#### Materials

metal

#### Finishes | Code

nickel 0J50S E7 C8

black nickel 0J50S E9 C8

gold plated 0J50S L6 C8

Overall height not adjustable on site Optional custom OAH

## Light source 120V ~ 50/60Hz

20 x 4W E12 dimmable

LED 6W GU10 dimmable

dimmable with

all systems

### Canopy

design Christian Lava terzani.com