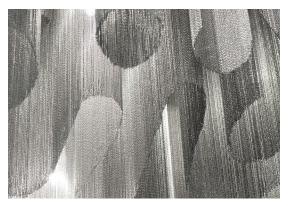

#### **Product Name** Stream

mini chandelier

#### Materials

metal

#### Finishes | Code

nickel 0J54S E7 C8

black nickel 0J54S E9 C8

gold plated 0J54S L6 C8