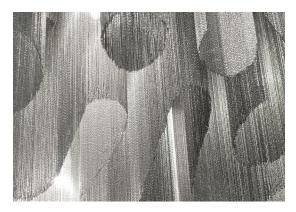

#### **Product Name** Stream

mini chandelier

#### Materials

metal

#### Finishes | Code

nickel 0J54S E7 C8

black nickel 0J54S E9 C8

gold plated 0J54S L6 C8

# Light source

120V ~ 50/60Hz

4 x 4W G9 dimmable

LED 6W GU10 dimmable

dimmable with

all systems