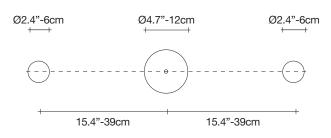

# Light source

12 x 4W G9 dimmable

LED 3 x 6W GU10 dimmable dimmable with

all systems