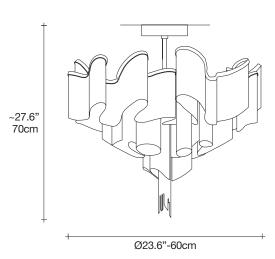

### **Product Name** Stream

ceiling light

#### Materials metal

# Finishes | Code

nickel 0J70L E7 C8

black nickel 0J70L E9 C8

gold plated 0J70L L6 C8

#### **Body**

Overall height not adjustable on site Optional custom OAH

## Light source 120V ~ 50/60Hz

8 x 4W G9 dimmable

LED 6W GU10 dimmable

dimmable with

all systems

Canopy

Ø5.5"-14cm

design Christian Lava terzani.com