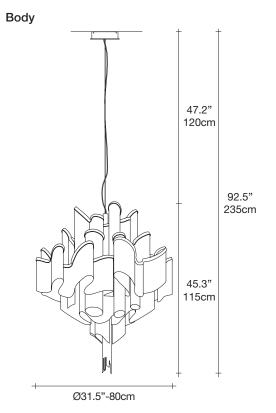

# **Product Name**

Stream small chandelier

#### Finishes | Code

nickel 0J51S E7 C8

black nickel 0J51S E9 C8

gold plated 0J51S L6 C8

Overall height not adjustable on site Optional custom OAH

# Light source

120V ~ 50/60Hz

18 x 4W E12 dimmable

LED 6W GU10 dimmable

dimmable with

all systems