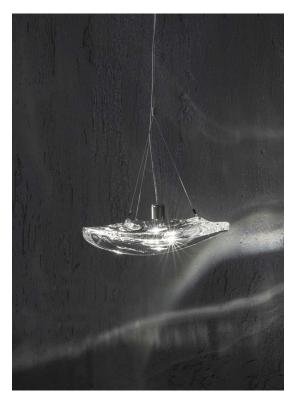

design Dodo Arslan & Nicolas Terzani terzani.com

design Dodo Arslan & Nicolas Terzani terzani.com

Manta is the latest design featuring the distinctive lead crystal first unveiled in Nicolas Terzani's best-selling Mizu. Collaborating with designer Dodo Arslan, the two imaginative minds created a light featuring sinuous, undulating lines. The results are soft waves of crystal light reminiscent of being underwater. The innovative Manta is made of crystal, with a dimmable integrated LED lamp focused on maximizing the crystal's reflection. Manta's organic form is available in three sizes (Ø 20cm-7.9", Ø 26cm-10.2", Ø 32cm-12.6") and can be installed in numerous, customizable arrangements. Design Dodo Arslan & Nicolas Terzani. Body site adjustable on min 70.9" 180cm 74.8" 190cm ~2"-5cm Ø7.9"-20cm

#### Finishes | Code

Manta is the latest design featuring the distinctive lead crystal first unveiled in Nicolas Terzani's best-selling Mizu. Collaborating with designer Dodo Arslan, the two imaginative minds created a light featuring sinuous, undulating lines. The results are soft waves of crystal light reminiscent of being underwater. The innovative Manta is made of crystal, with a dimmable integrated LED lamp focused on maximizing the crystal's reflection. Manta's organic form is available in three sizes (Ø 20cm-7.9", Ø 26cm-10.2", Ø 32cm-12.6") and can be installed in numerous, customizable arrangements. Design Dodo Arslan & Nicolas Terzani.