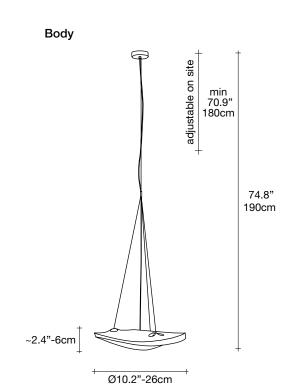

design Dodo Arslan & Nicolas Terzani terzani.com

design Dodo Arslan & Nicolas Terzani terzani.com

Manta is the latest design featuring the distinctive lead crystal first unveiled in Nicolas Terzani's best-selling Mizu. Collaborating with designer Dodo Arslan, the two imaginative minds created a light featuring sinuous, undulating lines. The results are soft waves of crystal light reminiscent of being underwater. The innovative Manta is made of crystal, with a dimmable integrated LED lamp focused on maximizing the crystal's reflection. Manta's organic form is available in three sizes (Ø 20cm-7.9", Ø 26cm-10.2", Ø 32cm-12.6") and can be installed in numerous, customizable arrangements. Design Dodo Arslan & Nicolas Terzani. Body site adjustable on min 70.9" 180cm 74.8" 190cm ~2"-5cm Ø7.9"-20cm