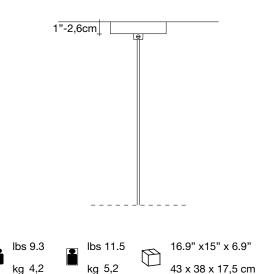

Integrated Led 120V ~ 50/60Hz

loss not dimmable

Canopy | white

design Dodo Arslan & Nicolas Terzani terzani.com

**Product Name** Manta 3 light pendant

Materials clear crystal

~13.4"-34cm

Manta is the latest design featuring the distinctive lead crystal first unveiled in Nicolas Terzani's best-selling Mizu. Collaborating with designer Dodo Arslan, the two imaginative minds created a light featuring sinuous, undulating lines. The results are soft waves of crystal light reminiscent of being underwater. The innovative Manta is made of crystal, with a dimmable integrated LED lamp focused on maximizing the crystal's reflection. Manta's organic form is available in three sizes (Ø 20cm-7.9", Ø 26cm-10.2", Ø 32cm-12.6") and can be installed in numerous, customizable arrangements. Design Dodo Arslan & Nicolas Terzani.