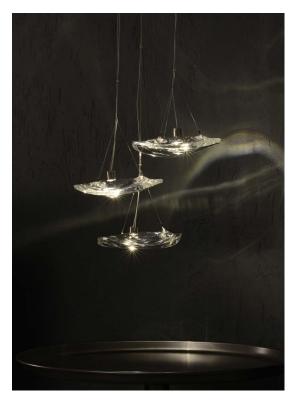

Integrated Led 120V ~ 50/60Hz

loss not dimmable

Canopy | white

design Dodo Arslan & Nicolas Terzani terzani.com

**Product Name** Manta 3 light pendant

Materials clear crystal

~13.4"-34cm

Manta is the latest design featuring the distinctive lead crystal first unveiled in Nicolas Terzani's best-selling Mizu. Collaborating with designer Dodo Arslan, the two imaginative minds created a light featuring sinuous, undulating lines. The results are soft waves of crystal light reminiscent of being underwater. The innovative Manta is made of crystal, with a dimmable integrated LED lamp focused on maximizing the crystal's reflection. Manta's organic form is available in three sizes (Ø 20cm-7.9", Ø 26cm-10.2", Ø 32cm-12.6") and can be installed in numerous, customizable arrangements. Design Dodo Arslan & Nicolas Terzani.