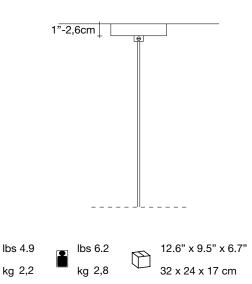

Integrated Led 120V ~ 50/60Hz

loss not dimmable

Canopy | white

design Dodo Arslan & Nicolas Terzani terzani.com

**Product Name** Manta 3 light pendant

Materials clear crystal

~13.4"-34cm

Manta is the latest design featuring the distinctive lead crystal first unveiled in Nicolas Terzani's best-selling Mizu. Collaborating with designer Dodo Arslan, the two imaginative minds created a light featuring sinuous, undulating lines. The results are soft waves of crystal light reminiscent of being underwater. The innovative Manta is made of crystal, with a dimmable integrated LED lamp focused on maximizing the crystal's reflection. Manta's organic form is available in three sizes (Ø 20cm-7.9", Ø 26cm-10.2", Ø 32cm-12.6") and can be installed in numerous, customizable arrangements. Design Dodo Arslan & Nicolas Terzani.