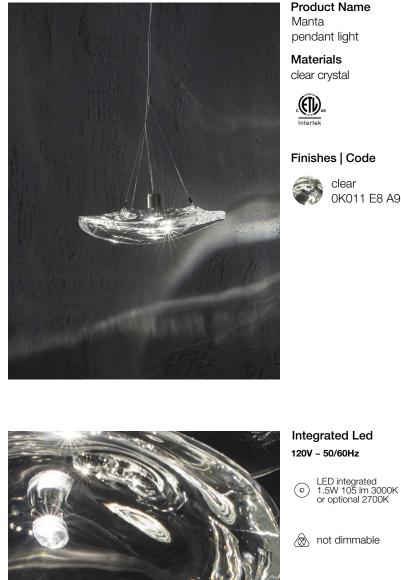

clear crystal

#### Finishes | Code

Manta is the latest design featuring the distinctive lead crystal first unveiled in Nicolas Terzani's best-selling Mizu. Collaborating with designer Dodo Arslan, the two imaginative minds created a light featuring sinuous, undulating lines. The results are soft waves of crystal light reminiscent of being underwater. The innovative Manta is made of crystal, with a dimmable integrated LED lamp focused on maximizing the crystal's reflection. Manta's organic form is available in three sizes (Ø 20cm-7.9", Ø 26cm-10.2", Ø 32cm-12.6") and can be installed in numerous, customizable arrangements. Design Dodo Arslan & Nicolas Terzani.

Integrated Led 120V ~ 50/60Hz

loss not dimmable

Canopy | white

design Dodo Arslan & Nicolas Terzani terzani.com

**Product Name** Manta 3 light pendant

Materials clear crystal

~13.4"-34cm

Manta is the latest design featuring the distinctive lead crystal first unveiled in Nicolas Terzani's best-selling Mizu. Collaborating with designer Dodo Arslan, the two imaginative minds created a light featuring sinuous, undulating lines. The results are soft waves of crystal light reminiscent of being underwater. The innovative Manta is made of crystal, with a dimmable integrated LED lamp focused on maximizing the crystal's reflection. Manta's organic form is available in three sizes (Ø 20cm-7.9", Ø 26cm-10.2", Ø 32cm-12.6") and can be installed in numerous, customizable arrangements. Design Dodo Arslan & Nicolas Terzani.