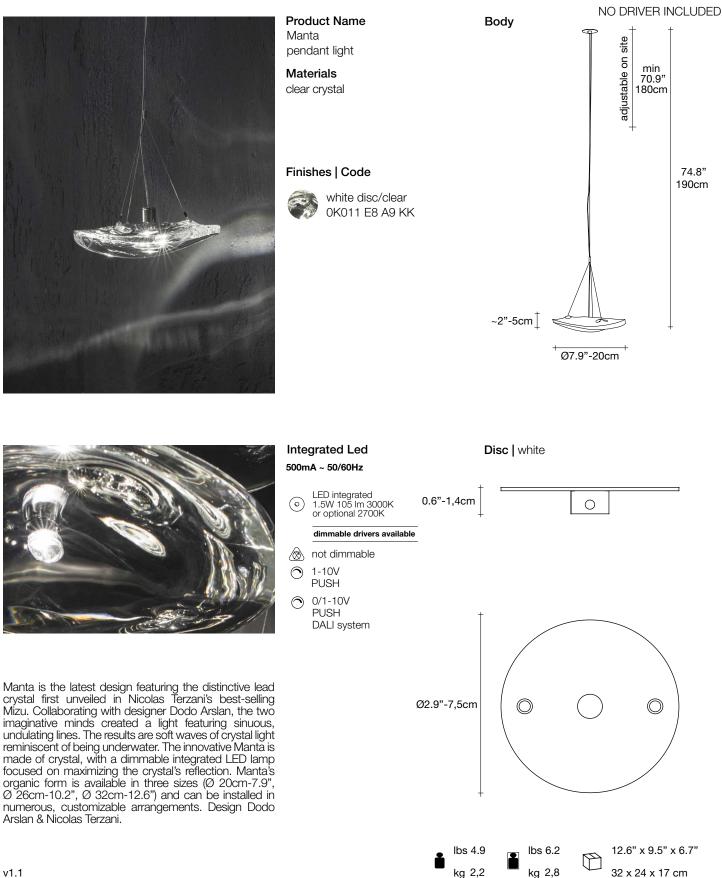

design Dodo Arslan & Nicolas Terzani terzani.com

design Dodo Arslan & Nicolas Terzani terzani.com

Manta is the latest design featuring the distinctive lead crystal first unveiled in Nicolas Terzani's best-selling Mizu. Collaborating with designer Dodo Arslan, the two imaginative minds created a light featuring sinuous, undulating lines. The results are soft waves of crystal light reminiscent of being underwater. The innovative Manta is made of crystal, with a dimmable integrated LED lamp focused on maximizing the crystal's reflection. Manta's organic form is available in three sizes (Ø 20cm-7.9", Ø 26cm-10.2", Ø 32cm-12.6") and can be installed in numerous, customizable arrangements. Design Dodo Arslan & Nicolas Terzani. Body site adjustable on min 70.9" 180cm 74.8" 190cm ~2"-5cm Ø7.9"-20cm

#### Finishes | Code

Manta is the latest design featuring the distinctive lead crystal first unveiled in Nicolas Terzani's best-selling Mizu. Collaborating with designer Dodo Arslan, the two imaginative minds created a light featuring sinuous, undulating lines. The results are soft waves of crystal light reminiscent of being underwater. The innovative Manta is made of crystal, with a dimmable integrated LED lamp focused on maximizing the crystal's reflection. Manta's organic form is available in three sizes (Ø 20cm-7.9", Ø 26cm-10.2", Ø 32cm-12.6") and can be installed in numerous, customizable arrangements. Design Dodo Arslan & Nicolas Terzani.