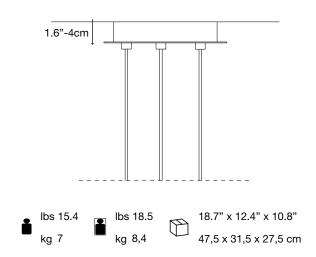

Integrated Led 120V ~ 50/60Hz

loss not dimmable

Canopy | white

design Dodo Arslan & Nicolas Terzani terzani.com

**Product Name** Manta 3 light pendant

Materials clear crystal

~13.4"-34cm

Manta is the latest design featuring the distinctive lead crystal first unveiled in Nicolas Terzani's best-selling Mizu. Collaborating with designer Dodo Arslan, the two imaginative minds created a light featuring sinuous, undulating lines. The results are soft waves of crystal light reminiscent of being underwater. The innovative Manta is made of crystal, with a dimmable integrated LED lamp focused on maximizing the crystal's reflection. Manta's organic form is available in three sizes (Ø 20cm-7.9", Ø 26cm-10.2", Ø 32cm-12.6") and can be installed in numerous, customizable arrangements. Design Dodo Arslan & Nicolas Terzani.