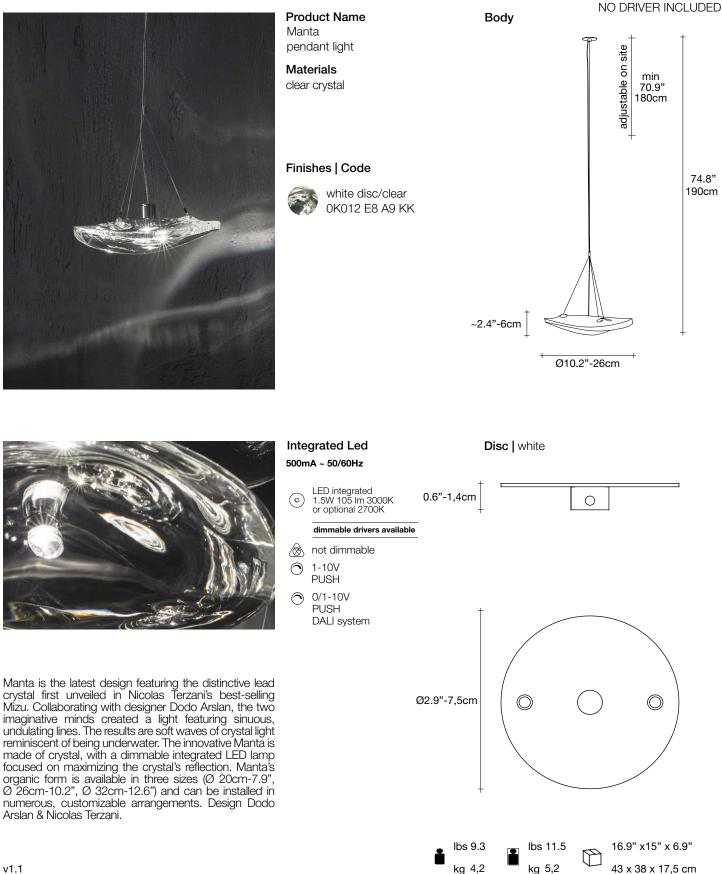

design Dodo Arslan & Nicolas Terzani terzani.com

design Dodo Arslan & Nicolas Terzani terzani.com

Manta is the latest design featuring the distinctive lead crystal first unveiled in Nicolas Terzani's best-selling Mizu. Collaborating with designer Dodo Arslan, the two imaginative minds created a light featuring sinuous, undulating lines. The results are soft waves of crystal light reminiscent of being underwater. The innovative Manta is made of crystal, with a dimmable integrated LED lamp focused on maximizing the crystal's reflection. Manta's organic form is available in three sizes (Ø 20cm-7.9", Ø 26cm-10.2", Ø 32cm-12.6") and can be installed in numerous, customizable arrangements. Design Dodo Arslan & Nicolas Terzani. Body site adjustable on min 70.9" 180cm 74.8" 190cm ~2"-5cm Ø7.9"-20cm

#### Finishes | Code

Manta is the latest design featuring the distinctive lead crystal first unveiled in Nicolas Terzani's best-selling Mizu. Collaborating with designer Dodo Arslan, the two imaginative minds created a light featuring sinuous, undulating lines. The results are soft waves of crystal light reminiscent of being underwater. The innovative Manta is made of crystal, with a dimmable integrated LED lamp focused on maximizing the crystal's reflection. Manta's organic form is available in three sizes (Ø 20cm-7.9", Ø 26cm-10.2", Ø 32cm-12.6") and can be installed in numerous, customizable arrangements. Design Dodo Arslan & Nicolas Terzani.