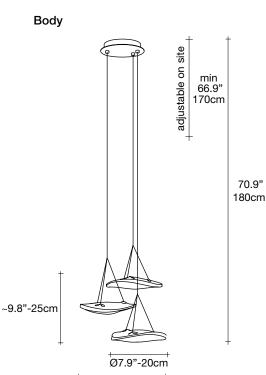

design Dodo Arslan & Nicolas Terzani terzani.com

design Dodo Arslan & Nicolas Terzani terzani.com

Manta is the latest design featuring the distinctive lead crystal first unveiled in Nicolas Terzani's best-selling Mizu. Collaborating with designer Dodo Arslan, the two imaginative minds created a light featuring sinuous, undulating lines. The results are soft waves of crystal light reminiscent of being underwater. The innovative Manta is made of crystal, with a dimmable integrated LED lamp focused on maximizing the crystal's reflection. Manta's organic form is available in three sizes (Ø 20cm-7.9", Ø 26cm-10.2", Ø 32cm-12.6") and can be installed in numerous, customizable arrangements. Design Dodo Arslan & Nicolas Terzani. Body site adjustable on min 70.9" 180cm 74.8" 190cm ~2"-5cm Ø7.9"-20cm

Integrated Led 120V ~ 50/60Hz

loss not dimmable

Canopy | white

design Dodo Arslan & Nicolas Terzani terzani.com

**Product Name** Manta 3 light pendant

Materials clear crystal

~13.4"-34cm

Manta is the latest design featuring the distinctive lead crystal first unveiled in Nicolas Terzani's best-selling Mizu. Collaborating with designer Dodo Arslan, the two imaginative minds created a light featuring sinuous, undulating lines. The results are soft waves of crystal light reminiscent of being underwater. The innovative Manta is made of crystal, with a dimmable integrated LED lamp focused on maximizing the crystal's reflection. Manta's organic form is available in three sizes (Ø 20cm-7.9", Ø 26cm-10.2", Ø 32cm-12.6") and can be installed in numerous, customizable arrangements. Design Dodo Arslan & Nicolas Terzani.