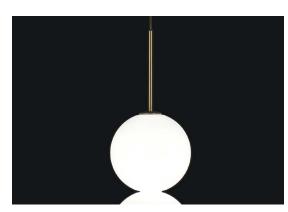

ERZAN

LA LUCE PENSATA

design Draw terzani.com

**Product Name** Abacus 3 small round multi light pendant

Materials brass and satin white glass

### Finishes | Code

white canopy/brass 0V03S E8 B P 1F satin brass canopy/brass 0V03S M3 B P 1F

Used for centuries as the tool to both teach and communicate mathematics, the abacus was found in one form or another across the ancient world. At Terzani, we saw the beauty in the abacus' mathematical purity and clean, functional design. In the hands of Terzani's craftsmen, we've turned this inspiration into a new collection of modular pendant lamps whose flexibility allows for complex and beautiful configurations. Each module, or strand, of Abacus contains a custom set of round, hand-blown opal glass which emit a soft and uniform light. And, as the original abacus was used to calculate everything from simple addition to complex formulas, we've retained the same scalability. Due to its customization, our Abacus light is just as suitable in a home as a commercial space, and its almost infinite configurations makes sure you always come up with the right solution.