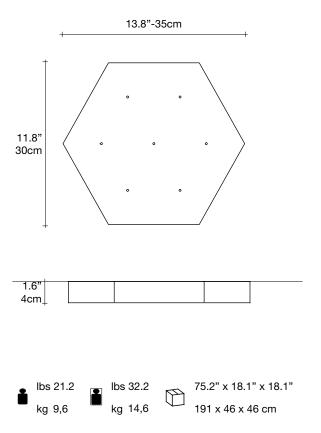

#### Finishes | Code

0V07S E8 B P 21 satin brass canopy/brass 0V07S M3 B P 21

ERZAN LA LUCE PENSATA

Used for centuries as the tool to both teach and communicate mathematics, the abacus was found in one form or another across the ancient world. At Terzani, we saw the beauty in the abacus' mathematical purity and clean, functional design. In the hands of Terzani's craftsmen, we've turned this inspiration into a new collection of modular pendant lamps whose flexibility allows for complex and beautiful configurations. Each module, or strand, of Abacus contains a custom set of round, hand-blown opal glass which emit a soft and uniform light. And, as the original abacus was used to calculate everything from simple addition to complex formulas, we've retained the same scalability. Due to its customization, our Abacus light is just as suitable in a home as a commercial space, and its almost infinite configurations makes sure you always come up with the right solution.

Integrated Led 120V ~ 50/60Hz LED integrated 7 x 3.6W 3000K 3780 lm

Canopy

design Draw terzani.com

**Product Name** 

Abacus 7 medium round multi light pendant

Materials brass and satin white glass