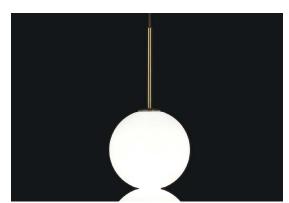

kg 2,4

P

right solution.

a home as a commercial space, and its almost infinite configurations makes sure you always come up with the

*design* Draw terzani.com

**Product Name** Abacus medium pendant light

Materials brass and satin white glass

### Finishes | Code

white canopy/brass 0V01S E8 B P 1A satin brass canopy/brass 0V01S M3 B P 1A

TERZANI La luce pensata

Used for centuries as the tool to both teach and communicate mathematics, the abacus was found in one form or another across the ancient world. At Terzani, we saw the beauty in the abacus' mathematical purity and clean, functional design. In the hands of Terzani's craftsmen, we've turned this inspiration into a new collection of modular pendant lamps whose flexibility allows for complex and beautiful configurations. Each module, or strand, of Abacus contains a custom set of round, hand-blown opal glass which emit a soft and uniform light. And, as the original abacus was used to calculate everything from simple addition to complex formulas, we've retained the same scalability. Due to its customization, our Abacus light is just as suitable in a home as a commercial space, and its almost infinite configurations makes sure you always come up with the right solution.