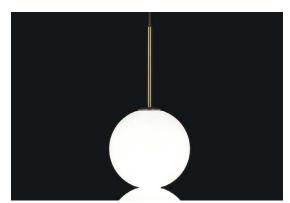

kg 2,4

P

right solution.

a home as a commercial space, and its almost infinite configurations makes sure you always come up with the

*design* Draw terzani.com

**Product Name** Abacus medium pendant light

Materials brass and satin white glass

### Finishes | Code

white canopy/brass 0V01S E8 B P 1A satin brass canopy/brass 0V01S M3 B P 1A

TERZANI La luce pensata

Used for centuries as the tool to both teach and communicate mathematics, the abacus was found in one form or another across the ancient world. At Terzani, we saw the beauty in the abacus' mathematical purity and clean, functional design. In the hands of Terzani's craftsmen, we've turned this inspiration into a new collection of modular pendant lamps whose flexibility allows for complex and beautiful configurations. Each module, or strand, of Abacus contains a custom set of round, hand-blown opal glass which emit a soft and uniform light. And, as the original abacus was used to calculate everything from simple addition to complex formulas, we've retained the same scalability. Due to its customization, our Abacus light is just as suitable in a home as a commercial space, and its almost infinite configurations makes sure you always come up with the right solution.