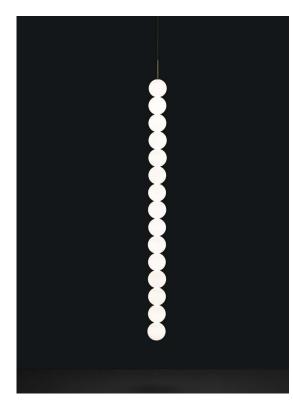

Integrated Led 120V ~ 50/60Hz

Canopy

lbs 3.7

kg 1,7

design Draw terzani.com

**Product Name** Abacus large pendant light

Materials brass and satin white glass

### Finishes | Code

0V01S E8 B P 1F satin brass canopy/brass 0V01S M3 B P 1F

ERZAN LA LUCE PENSATA

Used for centuries as the tool to both teach and communicate mathematics, the abacus was found in one form or another across the ancient world. At Terzani, we saw the beauty in the abacus' mathematical purity and clean, functional design. In the hands of Terzani's craftsmen, we've turned this inspiration into a new collection of modular pendant lamps whose flexibility allows for complex and beautiful configurations. Each module, or strand, of Abacus contains a custom set of round, hand-blown opal glass which emit a soft and uniform light. And, as the original abacus was used to calculate everything from simple addition to complex formulas, we've retained the same scalability. Due to its customization, our Abacus light is just as suitable in a home as a commercial space, and its almost infinite configurations makes sure you always come up with the right solution.