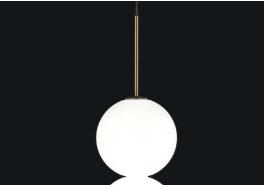

ERZAN

LA LUCE PENSATA

design Draw terzani.com

**Product Name** Abacus 3 small round multi light pendant

Materials brass and satin white glass

### Finishes | Code

white canopy/brass 0V03S E8 B P 1F satin brass canopy/brass 0V03S M3 B P 1F

Used for centuries as the tool to both teach and communicate mathematics, the abacus was found in one form or another across the ancient world. At Terzani, we saw the beauty in the abacus' mathematical purity and clean, functional design. In the hands of Terzani's craftsmen, we've turned this inspiration into a new collection of modular pendant lamps whose flexibility allows for complex and beautiful configurations. Each module, or strand, of Abacus contains a custom set of round, hand-blown opal glass which emit a soft and uniform light. And, as the original abacus was used to calculate everything from simple addition to complex formulas, we've retained the same scalability. Due to its customization, our Abacus light is just as suitable in a home as a commercial space, and its almost infinite configurations makes sure you always come up with the right solution.