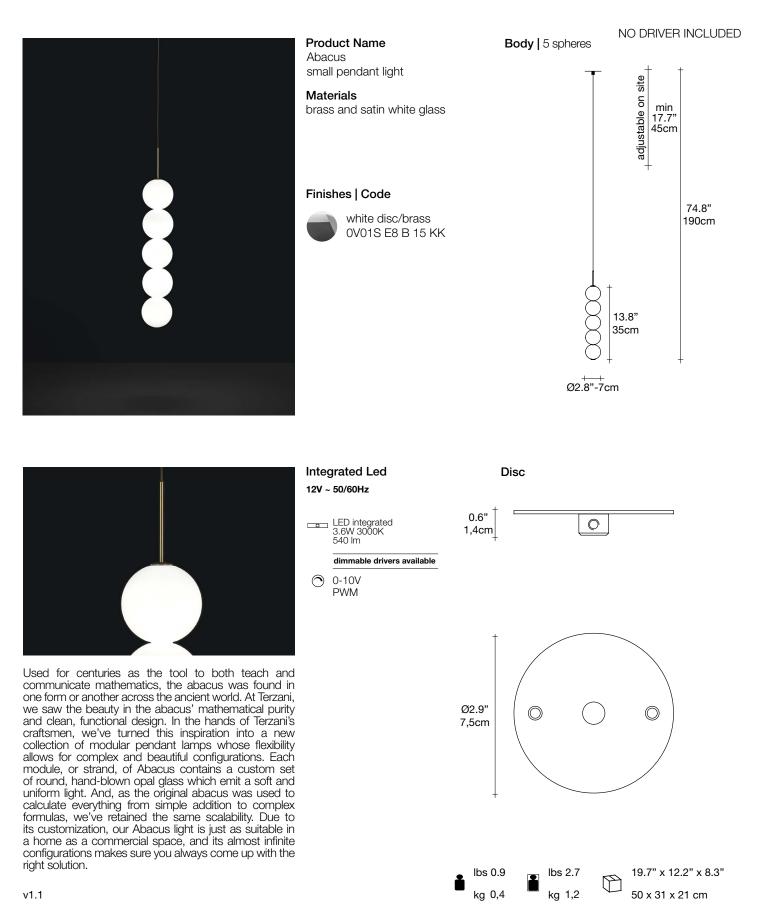

### Finishes | Code

white canopy/brass 0V01S E8 B P 1A satin brass canopy/brass 0V01S M3 B P 1A

TERZANI La luce pensata

Used for centuries as the tool to both teach and communicate mathematics, the abacus was found in one form or another across the ancient world. At Terzani, we saw the beauty in the abacus' mathematical purity and clean, functional design. In the hands of Terzani's craftsmen, we've turned this inspiration into a new collection of modular pendant lamps whose flexibility allows for complex and beautiful configurations. Each module, or strand, of Abacus contains a custom set of round, hand-blown opal glass which emit a soft and uniform light. And, as the original abacus was used to calculate everything from simple addition to complex formulas, we've retained the same scalability. Due to its customization, our Abacus light is just as suitable in a home as a commercial space, and its almost infinite configurations makes sure you always come up with the right solution.