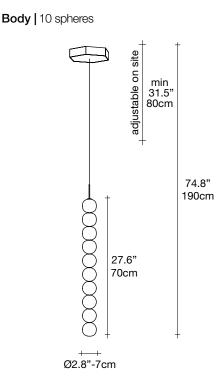

*design* Draw terzani.com

Body | 5 spheres

8.3"-21cm

19.7" x 12.2" x 8.3"

50 x 31 x 21 cm

lbs 3.5

kg 1,6

lbs 5.3