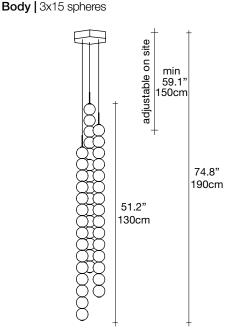

Finishes | Code

Abacus 3 medium round multi light pendant

Body 3x10 spheres

TERZANI La luce pensata

Used for centuries as the tool to both teach and communicate mathematics, the abacus was found in one form or another across the ancient world. At Terzani, we saw the beauty in the abacus' mathematical purity and clean, functional design. In the hands of Terzani's craftsmen, we've turned this inspiration into a new collection of modular pendant lamps whose flexibility allows for complex and beautiful configurations. Each module, or strand, of Abacus contains a custom set of round, hand-blown opal glass which emit a soft and uniform light. And, as the original abacus was used to calculate everything from simple addition to complex formulas, we've retained the same scalability. Due to its customization, our Abacus light is just as suitable in a home as a commercial space, and its almost infinite configurations makes sure you always come up with the right solution.

Integrated Led 120V ~ 50/60Hz LED integrated 3 × 7.2W 3000K 3240 lm

Canopy

kg 3

P

155 x 35,5 x 18 cm

kg 7

design Draw terzani.com