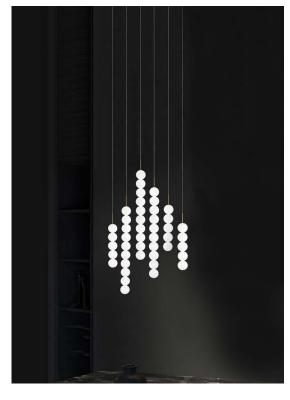

Integrated Led

0-10V  $\bigcirc$ PWM

Canopy

Ø7.9"-20cm

design Draw terzani.com

**Product Name** Abacus 7 small round multi light pendant

Materials brass and satin white glass

#### Finishes | Code

0V07S E8 B P 21 satin brass canopy/brass 0V07S M3 B P 21

ERZAN LA LUCE PENSATA

Used for centuries as the tool to both teach and communicate mathematics, the abacus was found in one form or another across the ancient world. At Terzani, we saw the beauty in the abacus' mathematical purity and clean, functional design. In the hands of Terzani's craftsmen, we've turned this inspiration into a new collection of modular pendant lamps whose flexibility allows for complex and beautiful configurations. Each module, or strand, of Abacus contains a custom set of round, hand-blown opal glass which emit a soft and uniform light. And, as the original abacus was used to calculate everything from simple addition to complex formulas, we've retained the same scalability. Due to its customization, our Abacus light is just as suitable in a home as a commercial space, and its almost infinite configurations makes sure you always come up with the right solution.