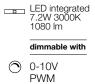

120V ~ 50/60Hz LED integrated 10.8W 3000K 1620 lm dimmable with 0-10V  $\bigcirc$ 

PWM

Integrated Led

Canopy

Ø2.8"-7cm

*design* Draw terzani.com

*design* Draw terzani.com

design Draw terzani.com