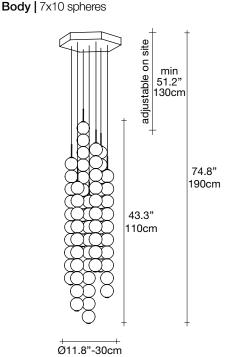

Integrated Led 120V ~ 50/60Hz LED integrated 7 x 7.2W 3000K

7560 lm

Canopy

design Draw terzani.com

Product Name

Abacus 7 large round multi light pendant

Materials brass and satin white glass

### Finishes | Code

0V07S E8 B P 43 satin brass canopy/brass 0V07S M3 B P 43

ERZAN LA LUCE PENSATA

Used for centuries as the tool to both teach and communicate mathematics, the abacus was found in one form or another across the ancient world. At Terzani, we saw the beauty in the abacus' mathematical purity and clean, functional design. In the hands of Terzani's craftsmen, we've turned this inspiration into a new collection of modular pendant lamps whose flexibility allows for complex and beautiful configurations. Each module, or strand, of Abacus contains a custom set of round, hand-blown opal glass which emit a soft and uniform light. And, as the original abacus was used to calculate everything from simple addition to complex formulas, we've retained the same scalability. Due to its customization, our Abacus light is just as suitable in a home as a commercial space, and its almost infinite configurations makes sure you always come up with the right solution.

Integrated Led 120V ~ 50/60Hz LED integrated 7 x 10.8W 3000K 11340 lm

Canopy

Ø11.8"-30cm

design Draw terzani.com

Product Name Abacus small linear multi light pendant

Materials brass and satin white glass