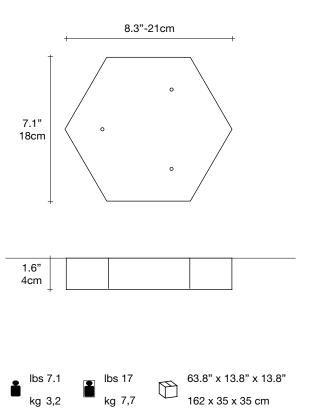

*design* Draw terzani.com

Body | 5 spheres

8.3"-21cm

19.7" x 12.2" x 8.3"

50 x 31 x 21 cm

lbs 3.5

kg 1,6

lbs 5.3

kg 2,4

P

right solution.

a home as a commercial space, and its almost infinite configurations makes sure you always come up with the

*design* Draw terzani.com

**Product Name** Abacus medium pendant light

Materials brass and satin white glass