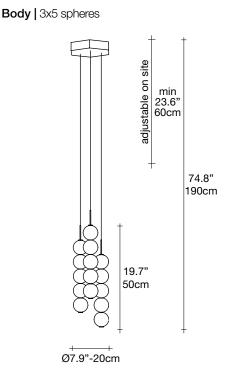

ERZAN

LA LUCE PENSATA

design Draw terzani.com

**Product Name** Abacus 3 small round multi light pendant

Materials brass and satin white glass

Integrated Led

0-10V  $\bigcirc$ PWM

Canopy

Ø7.9"-20cm

design Draw terzani.com

**Product Name** Abacus 7 small round multi light pendant

Materials brass and satin white glass