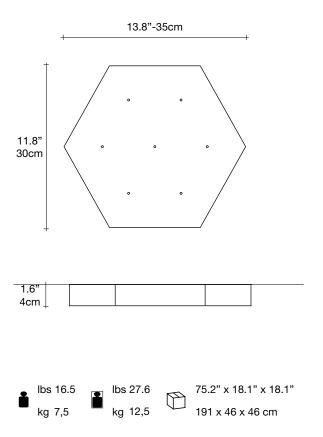

#### Product Name Abacus

brass and satin white glass

white canopy/brass

satin brass canopy/brass

0V03S E8 B P 1V

0V03S M3 B P 1V

Materials

Œ

Finishes | Code

Abacus 3 medium round multi light pendant

Body 3x10 spheres

TERZANI La luce pensata

Used for centuries as the tool to both teach and communicate mathematics, the abacus was found in one form or another across the ancient world. At Terzani, we saw the beauty in the abacus' mathematical purity and clean, functional design. In the hands of Terzani's craftsmen, we've turned this inspiration into a new collection of modular pendant lamps whose flexibility allows for complex and beautiful configurations. Each module, or strand, of Abacus contains a custom set of round, hand-blown opal glass which emit a soft and uniform light. And, as the original abacus was used to calculate everything from simple addition to complex formulas, we've retained the same scalability. Due to its customization, our Abacus light is just as suitable in a home as a commercial space, and its almost infinite configurations makes sure you always come up with the right solution.

Integrated Led 120V ~ 50/60Hz LED integrated 3 × 7.2W 3000K 3240 lm

Canopy

kg 3

P

155 x 35,5 x 18 cm

kg 7

design Draw terzani.com