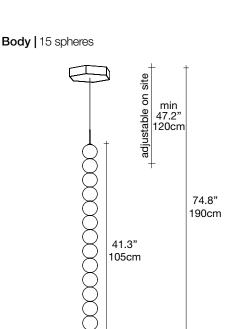

Integrated Led 120V ~ 50/60Hz

Canopy

lbs 3.7

kg 1,7

design Draw terzani.com

**Product Name** Abacus large pendant light

Materials brass and satin white glass

### Finishes | Code

0V01S E8 B P 1F satin brass canopy/brass 0V01S M3 B P 1F

ERZAN LA LUCE PENSATA

Used for centuries as the tool to both teach and communicate mathematics, the abacus was found in one form or another across the ancient world. At Terzani, we saw the beauty in the abacus' mathematical purity and clean, functional design. In the hands of Terzani's craftsmen, we've turned this inspiration into a new collection of modular pendant lamps whose flexibility allows for complex and beautiful configurations. Each module, or strand, of Abacus contains a custom set of round, hand-blown opal glass which emit a soft and uniform light. And, as the original abacus was used to calculate everything from simple addition to complex formulas, we've retained the same scalability. Due to its customization, our Abacus light is just as suitable in a home as a commercial space, and its almost infinite configurations makes sure you always come up with the right solution.