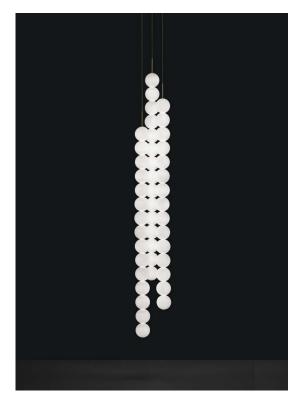

Integrated Led 120V ~ 50/60Hz LED integrated 7 x 10.8W 3000K 11340 lm

Canopy

Ø11.8"-30cm

design Draw terzani.com

Product Name Abacus small linear multi light pendant

Materials brass and satin white glass

### Finishes | Code

 $\bigcirc$ 

0V06S E8 B R 2B brass canopy/brass 0V06S P4 B R 2B

site adjustable on min 43.3" 110cm 74.8" 190cm 88 88 39.4" 100cm ğ

ERZAN

LA LUCE PENSATA

Body | 3x5 - 3x10 spheres

27.6"-70cm