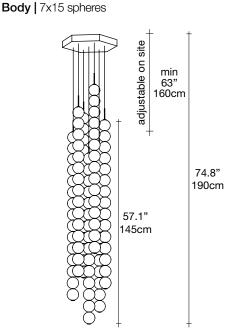

Integrated Led 120V ~ 50/60Hz LED integrated 7 x 7.2W 3000K

7560 lm

Canopy

design Draw terzani.com

Product Name

Abacus 7 large round multi light pendant

Materials brass and satin white glass

### Finishes | Code

0V07S E8 B P 43 satin brass canopy/brass 0V07S M3 B P 43

ERZAN LA LUCE PENSATA

Used for centuries as the tool to both teach and communicate mathematics, the abacus was found in one form or another across the ancient world. At Terzani, we saw the beauty in the abacus' mathematical purity and clean, functional design. In the hands of Terzani's craftsmen, we've turned this inspiration into a new collection of modular pendant lamps whose flexibility allows for complex and beautiful configurations. Each module, or strand, of Abacus contains a custom set of round, hand-blown opal glass which emit a soft and uniform light. And, as the original abacus was used to calculate everything from simple addition to complex formulas, we've retained the same scalability. Due to its customization, our Abacus light is just as suitable in a home as a commercial space, and its almost infinite configurations makes sure you always come up with the right solution.

Integrated Led 120V ~ 50/60Hz LED integrated 7 x 10.8W 3000K 11340 lm

Canopy

Ø11.8"-30cm

design Draw terzani.com

Product Name Abacus small linear multi light pendant

Materials brass and satin white glass