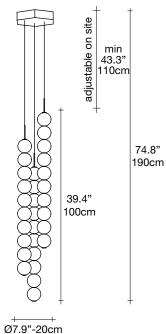

### Finishes | Code

 $\bigcirc$ 

0V06S E8 B R 2B brass canopy/brass 0V06S P4 B R 2B

site adjustable on min 43.3" 110cm 74.8" 190cm 88 88 39.4" 100cm ğ

ERZAN

LA LUCE PENSATA

Body | 3x5 - 3x10 spheres

27.6"-70cm