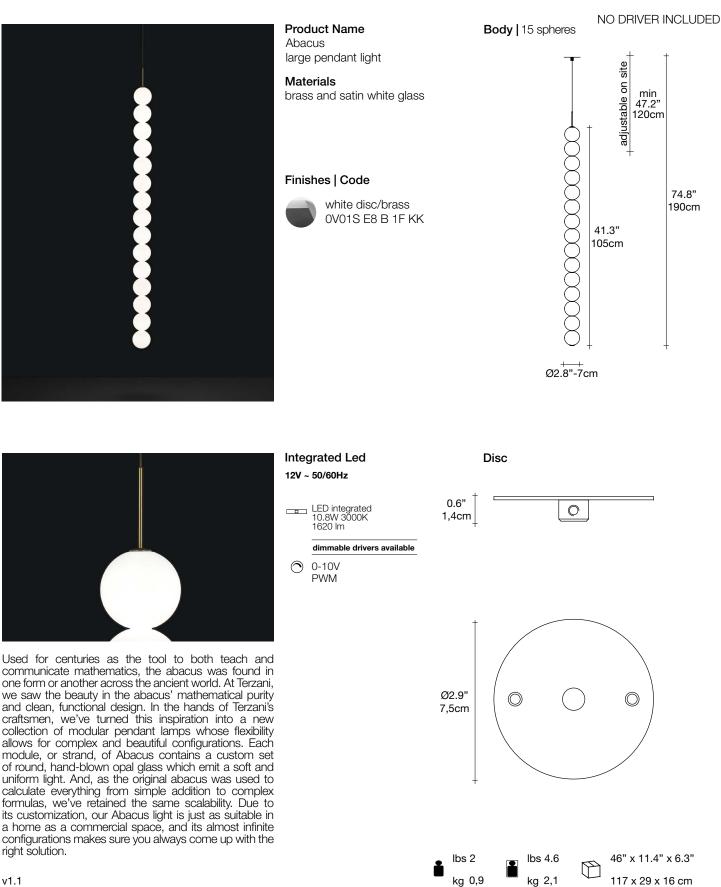

Integrated Led 120V ~ 50/60Hz

Canopy

lbs 3.7

kg 1,7

design Draw terzani.com

**Product Name** Abacus large pendant light

Materials brass and satin white glass

### Finishes | Code

0V01S E8 B P 1F satin brass canopy/brass 0V01S M3 B P 1F

ERZAN LA LUCE PENSATA

Used for centuries as the tool to both teach and communicate mathematics, the abacus was found in one form or another across the ancient world. At Terzani, we saw the beauty in the abacus' mathematical purity and clean, functional design. In the hands of Terzani's craftsmen, we've turned this inspiration into a new collection of modular pendant lamps whose flexibility allows for complex and beautiful configurations. Each module, or strand, of Abacus contains a custom set of round, hand-blown opal glass which emit a soft and uniform light. And, as the original abacus was used to calculate everything from simple addition to complex formulas, we've retained the same scalability. Due to its customization, our Abacus light is just as suitable in a home as a commercial space, and its almost infinite configurations makes sure you always come up with the right solution.