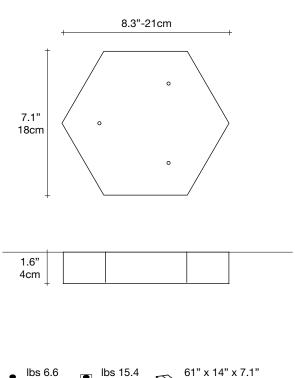

### Product Name

Abacus 3 large round multi light pendant

Materials brass and satin white glass

### Finishes | Code

0V03S E8 B P 2B satin brass canopy/brass 0V03S M3 B P 2B

ERZAN LA LUCE PENSATA

Used for centuries as the tool to both teach and communicate mathematics, the abacus was found in one form or another across the ancient world. At Terzani, we saw the beauty in the abacus' mathematical purity and clean, functional design. In the hands of Terzani's craftsmen, we've turned this inspiration into a new collection of modular pendant lamps whose flexibility allows for complex and beautiful configurations. Each module, or strand, of Abacus contains a custom set of round, hand-blown opal glass which emit a soft and uniform light. And, as the original abacus was used to calculate everything from simple addition to complex formulas, we've retained the same scalability. Due to its customization, our Abacus light is just as suitable in a home as a commercial space, and its almost infinite configurations makes sure you always come up with the right solution.