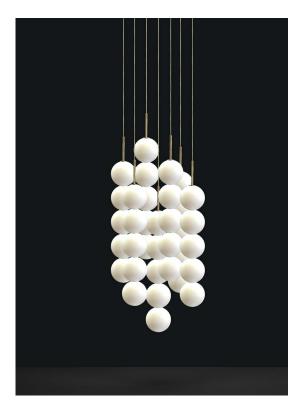

Integrated Led

0-10V  $\bigcirc$ PWM

Canopy

Ø7.9"-20cm

design Draw terzani.com

**Product Name** Abacus 7 small round multi light pendant

Materials brass and satin white glass

#### Finishes | Code

0V07S E8 B P 21 satin brass canopy/brass 0V07S M3 B P 21

ERZAN LA LUCE PENSATA

Used for centuries as the tool to both teach and communicate mathematics, the abacus was found in one form or another across the ancient world. At Terzani, we saw the beauty in the abacus' mathematical purity and clean, functional design. In the hands of Terzani's craftsmen, we've turned this inspiration into a new collection of modular pendant lamps whose flexibility allows for complex and beautiful configurations. Each module, or strand, of Abacus contains a custom set of round, hand-blown opal glass which emit a soft and uniform light. And, as the original abacus was used to calculate everything from simple addition to complex formulas, we've retained the same scalability. Due to its customization, our Abacus light is just as suitable in a home as a commercial space, and its almost infinite configurations makes sure you always come up with the right solution.