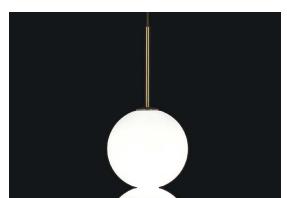

kg 2,4

P

right solution.

a home as a commercial space, and its almost infinite configurations makes sure you always come up with the

*design* Draw terzani.com

**Product Name** Abacus medium pendant light

Materials brass and satin white glass

### Finishes | Code

white canopy/brass 0V01S E8 B P 1A satin brass canopy/brass 0V01S M3 B P 1A

TERZANI La luce pensata

Used for centuries as the tool to both teach and communicate mathematics, the abacus was found in one form or another across the ancient world. At Terzani, we saw the beauty in the abacus' mathematical purity and clean, functional design. In the hands of Terzani's craftsmen, we've turned this inspiration into a new collection of modular pendant lamps whose flexibility allows for complex and beautiful configurations. Each module, or strand, of Abacus contains a custom set of round, hand-blown opal glass which emit a soft and uniform light. And, as the original abacus was used to calculate everything from simple addition to complex formulas, we've retained the same scalability. Due to its customization, our Abacus light is just as suitable in a home as a commercial space, and its almost infinite configurations makes sure you always come up with the right solution.