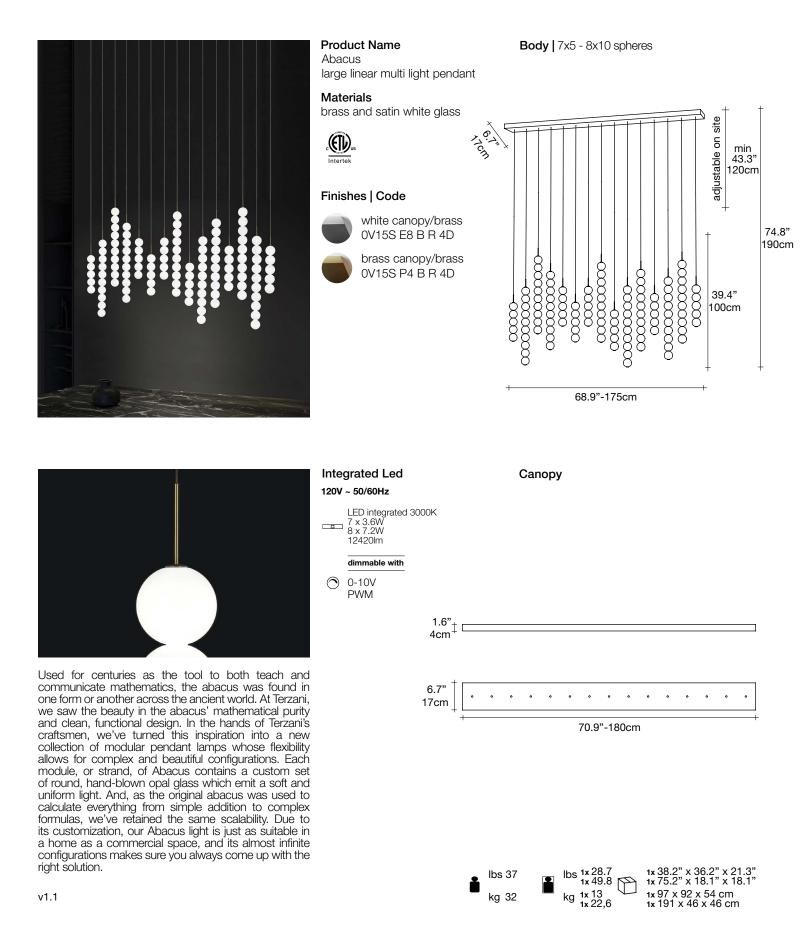

### Product Name

Abacus 3 large round multi light pendant

Materials brass and satin white glass

### Finishes | Code

0V03S E8 B P 2B satin brass canopy/brass 0V03S M3 B P 2B

ERZAN LA LUCE PENSATA

Used for centuries as the tool to both teach and communicate mathematics, the abacus was found in one form or another across the ancient world. At Terzani, we saw the beauty in the abacus' mathematical purity and clean, functional design. In the hands of Terzani's craftsmen, we've turned this inspiration into a new collection of modular pendant lamps whose flexibility allows for complex and beautiful configurations. Each module, or strand, of Abacus contains a custom set of round, hand-blown opal glass which emit a soft and uniform light. And, as the original abacus was used to calculate everything from simple addition to complex formulas, we've retained the same scalability. Due to its customization, our Abacus light is just as suitable in a home as a commercial space, and its almost infinite configurations makes sure you always come up with the right solution.