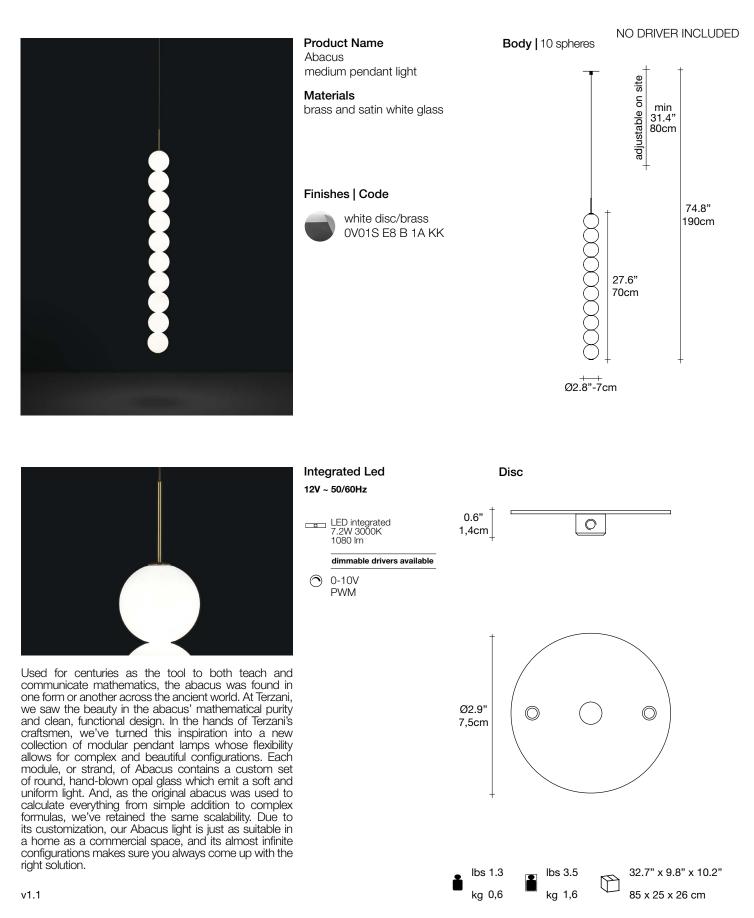

kg 2,4

P

right solution.

a home as a commercial space, and its almost infinite configurations makes sure you always come up with the

*design* Draw terzani.com

**Product Name** Abacus medium pendant light

Materials brass and satin white glass

### Finishes | Code

white canopy/brass 0V01S E8 B P 1A satin brass canopy/brass 0V01S M3 B P 1A

TERZANI La luce pensata

Used for centuries as the tool to both teach and communicate mathematics, the abacus was found in one form or another across the ancient world. At Terzani, we saw the beauty in the abacus' mathematical purity and clean, functional design. In the hands of Terzani's craftsmen, we've turned this inspiration into a new collection of modular pendant lamps whose flexibility allows for complex and beautiful configurations. Each module, or strand, of Abacus contains a custom set of round, hand-blown opal glass which emit a soft and uniform light. And, as the original abacus was used to calculate everything from simple addition to complex formulas, we've retained the same scalability. Due to its customization, our Abacus light is just as suitable in a home as a commercial space, and its almost infinite configurations makes sure you always come up with the right solution.