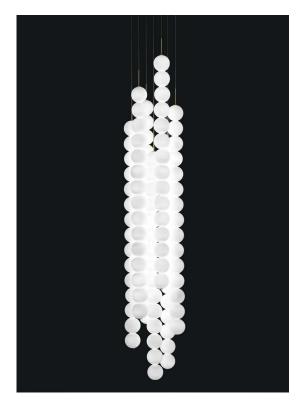

Integrated Led 120V ~ 50/60Hz LED integrated 7 x 7.2W 3000K

7560 lm

Canopy

design Draw terzani.com

Product Name

Abacus 7 large round multi light pendant

Materials brass and satin white glass

### Finishes | Code

0V07S E8 B P 43 satin brass canopy/brass 0V07S M3 B P 43

ERZAN LA LUCE PENSATA

Used for centuries as the tool to both teach and communicate mathematics, the abacus was found in one form or another across the ancient world. At Terzani, we saw the beauty in the abacus' mathematical purity and clean, functional design. In the hands of Terzani's craftsmen, we've turned this inspiration into a new collection of modular pendant lamps whose flexibility allows for complex and beautiful configurations. Each module, or strand, of Abacus contains a custom set of round, hand-blown opal glass which emit a soft and uniform light. And, as the original abacus was used to calculate everything from simple addition to complex formulas, we've retained the same scalability. Due to its customization, our Abacus light is just as suitable in a home as a commercial space, and its almost infinite configurations makes sure you always come up with the right solution.

Integrated Led 120V ~ 50/60Hz LED integrated 7 x 10.8W 3000K 11340 lm

Canopy

Ø11.8"-30cm

design Draw terzani.com

Product Name Abacus small linear multi light pendant

Materials brass and satin white glass