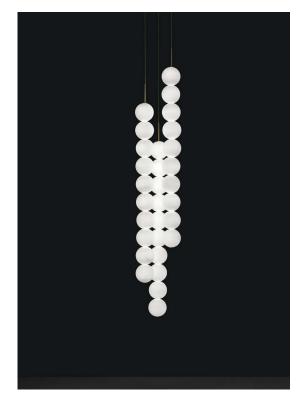

Finishes | Code

Abacus 3 medium round multi light pendant

Body 3x10 spheres

TERZANI La luce pensata

Used for centuries as the tool to both teach and communicate mathematics, the abacus was found in one form or another across the ancient world. At Terzani, we saw the beauty in the abacus' mathematical purity and clean, functional design. In the hands of Terzani's craftsmen, we've turned this inspiration into a new collection of modular pendant lamps whose flexibility allows for complex and beautiful configurations. Each module, or strand, of Abacus contains a custom set of round, hand-blown opal glass which emit a soft and uniform light. And, as the original abacus was used to calculate everything from simple addition to complex formulas, we've retained the same scalability. Due to its customization, our Abacus light is just as suitable in a home as a commercial space, and its almost infinite configurations makes sure you always come up with the right solution.