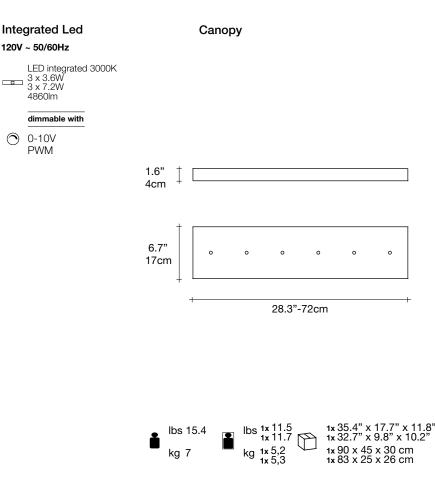

Integrated Led 120V ~ 50/60Hz

Canopy

lbs 3.7

kg 1,7

design Draw terzani.com

**Product Name** Abacus large pendant light

Materials brass and satin white glass

### Finishes | Code

0V01S E8 B P 1F satin brass canopy/brass 0V01S M3 B P 1F

ERZAN LA LUCE PENSATA

Used for centuries as the tool to both teach and communicate mathematics, the abacus was found in one form or another across the ancient world. At Terzani, we saw the beauty in the abacus' mathematical purity and clean, functional design. In the hands of Terzani's craftsmen, we've turned this inspiration into a new collection of modular pendant lamps whose flexibility allows for complex and beautiful configurations. Each module, or strand, of Abacus contains a custom set of round, hand-blown opal glass which emit a soft and uniform light. And, as the original abacus was used to calculate everything from simple addition to complex formulas, we've retained the same scalability. Due to its customization, our Abacus light is just as suitable in a home as a commercial space, and its almost infinite configurations makes sure you always come up with the right solution.