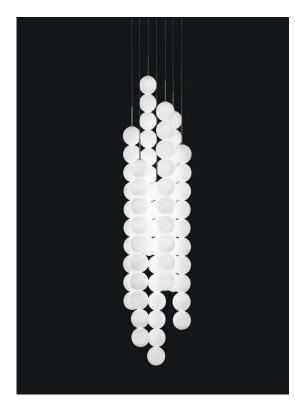

#### Product Name Abacus

brass and satin white glass

white canopy/brass

satin brass canopy/brass

0V03S E8 B P 1V

0V03S M3 B P 1V

Materials

Œ

Finishes | Code

Abacus 3 medium round multi light pendant

Body 3x10 spheres

TERZANI La luce pensata

Used for centuries as the tool to both teach and communicate mathematics, the abacus was found in one form or another across the ancient world. At Terzani, we saw the beauty in the abacus' mathematical purity and clean, functional design. In the hands of Terzani's craftsmen, we've turned this inspiration into a new collection of modular pendant lamps whose flexibility allows for complex and beautiful configurations. Each module, or strand, of Abacus contains a custom set of round, hand-blown opal glass which emit a soft and uniform light. And, as the original abacus was used to calculate everything from simple addition to complex formulas, we've retained the same scalability. Due to its customization, our Abacus light is just as suitable in a home as a commercial space, and its almost infinite configurations makes sure you always come up with the right solution.