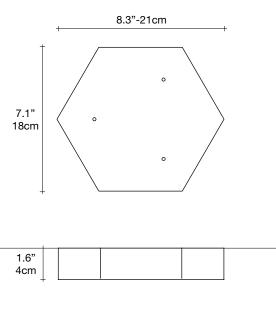

Integrated Led

0-10V  $\bigcirc$ PWM

Canopy

Ø7.9"-20cm

design Draw terzani.com

**Product Name** Abacus 7 small round multi light pendant

Materials brass and satin white glass

#### Finishes | Code

0V07S E8 B P 21 satin brass canopy/brass 0V07S M3 B P 21

ERZAN LA LUCE PENSATA

Used for centuries as the tool to both teach and communicate mathematics, the abacus was found in one form or another across the ancient world. At Terzani, we saw the beauty in the abacus' mathematical purity and clean, functional design. In the hands of Terzani's craftsmen, we've turned this inspiration into a new collection of modular pendant lamps whose flexibility allows for complex and beautiful configurations. Each module, or strand, of Abacus contains a custom set of round, hand-blown opal glass which emit a soft and uniform light. And, as the original abacus was used to calculate everything from simple addition to complex formulas, we've retained the same scalability. Due to its customization, our Abacus light is just as suitable in a home as a commercial space, and its almost infinite configurations makes sure you always come up with the right solution.