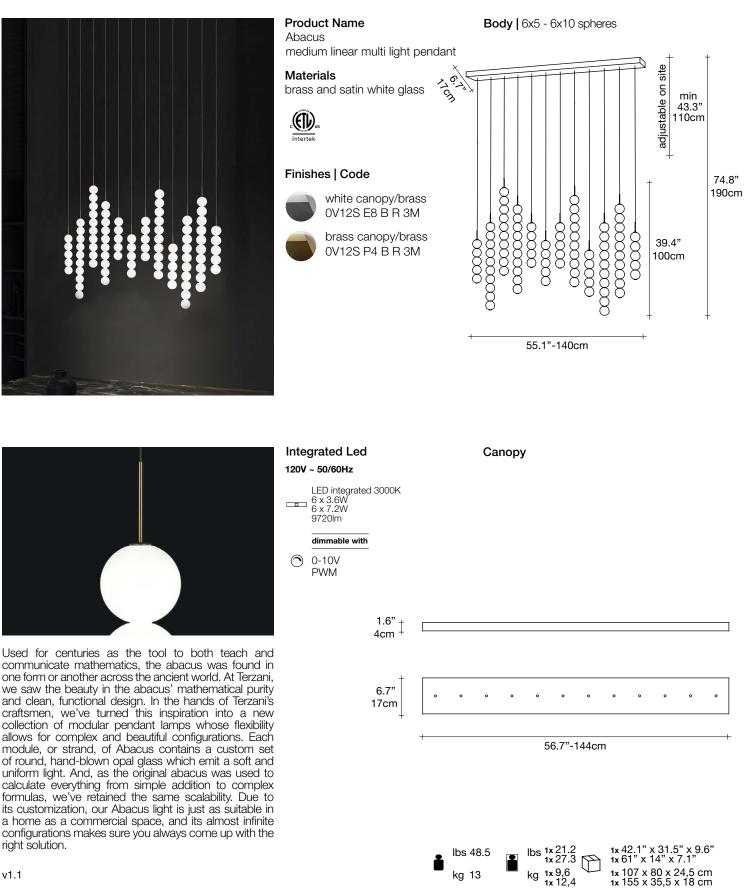

kg 2,4

P

right solution.

a home as a commercial space, and its almost infinite configurations makes sure you always come up with the

*design* Draw terzani.com

**Product Name** Abacus medium pendant light

Materials brass and satin white glass

### Finishes | Code

white canopy/brass 0V01S E8 B P 1A satin brass canopy/brass 0V01S M3 B P 1A

TERZANI La luce pensata

Used for centuries as the tool to both teach and communicate mathematics, the abacus was found in one form or another across the ancient world. At Terzani, we saw the beauty in the abacus' mathematical purity and clean, functional design. In the hands of Terzani's craftsmen, we've turned this inspiration into a new collection of modular pendant lamps whose flexibility allows for complex and beautiful configurations. Each module, or strand, of Abacus contains a custom set of round, hand-blown opal glass which emit a soft and uniform light. And, as the original abacus was used to calculate everything from simple addition to complex formulas, we've retained the same scalability. Due to its customization, our Abacus light is just as suitable in a home as a commercial space, and its almost infinite configurations makes sure you always come up with the right solution.