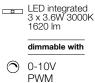

120V ~ 50/60Hz LED integrated 10.8W 3000K 1620 lm dimmable with 0-10V  $\bigcirc$ 

PWM

Integrated Led

Canopy

Ø2.8"-7cm

*design* Draw terzani.com

*design* Draw terzani.com

design Draw terzani.com