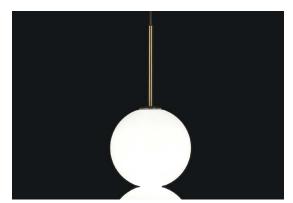

kg 2,4

P

right solution.

a home as a commercial space, and its almost infinite configurations makes sure you always come up with the

*design* Draw terzani.com

**Product Name** Abacus medium pendant light

Materials brass and satin white glass

### Finishes | Code

white canopy/brass 0V01S E8 B P 1A satin brass canopy/brass 0V01S M3 B P 1A

TERZANI La luce pensata

Used for centuries as the tool to both teach and communicate mathematics, the abacus was found in one form or another across the ancient world. At Terzani, we saw the beauty in the abacus' mathematical purity and clean, functional design. In the hands of Terzani's craftsmen, we've turned this inspiration into a new collection of modular pendant lamps whose flexibility allows for complex and beautiful configurations. Each module, or strand, of Abacus contains a custom set of round, hand-blown opal glass which emit a soft and uniform light. And, as the original abacus was used to calculate everything from simple addition to complex formulas, we've retained the same scalability. Due to its customization, our Abacus light is just as suitable in a home as a commercial space, and its almost infinite configurations makes sure you always come up with the right solution.