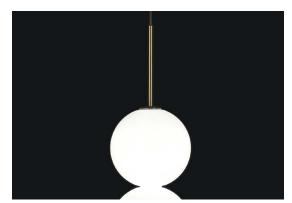

kg 2,4

P

right solution.

a home as a commercial space, and its almost infinite configurations makes sure you always come up with the

*design* Draw terzani.com

**Product Name** Abacus medium pendant light

Materials brass and satin white glass

### Finishes | Code

white canopy/brass 0V01S E8 B P 1A satin brass canopy/brass 0V01S M3 B P 1A

TERZANI La luce pensata

Used for centuries as the tool to both teach and communicate mathematics, the abacus was found in one form or another across the ancient world. At Terzani, we saw the beauty in the abacus' mathematical purity and clean, functional design. In the hands of Terzani's craftsmen, we've turned this inspiration into a new collection of modular pendant lamps whose flexibility allows for complex and beautiful configurations. Each module, or strand, of Abacus contains a custom set of round, hand-blown opal glass which emit a soft and uniform light. And, as the original abacus was used to calculate everything from simple addition to complex formulas, we've retained the same scalability. Due to its customization, our Abacus light is just as suitable in a home as a commercial space, and its almost infinite configurations makes sure you always come up with the right solution.