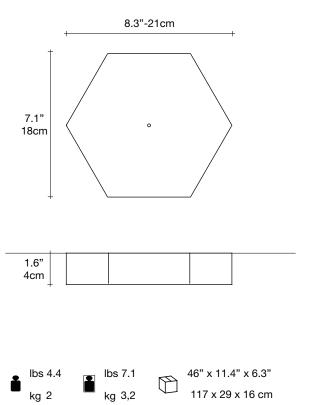

*design* Draw terzani.com

Body | 5 spheres

8.3"-21cm

19.7" x 12.2" x 8.3"

50 x 31 x 21 cm

lbs 3.5

kg 1,6

lbs 5.3

kg 2,4

P

right solution.

a home as a commercial space, and its almost infinite configurations makes sure you always come up with the

*design* Draw terzani.com

**Product Name** Abacus medium pendant light

Materials brass and satin white glass