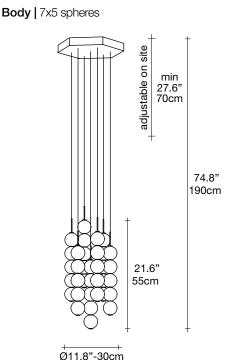

Integrated Led

0-10V  $\bigcirc$ PWM

Canopy

Ø7.9"-20cm

design Draw terzani.com

**Product Name** Abacus 7 small round multi light pendant

Materials brass and satin white glass

#### Finishes | Code

0V07S E8 B P 21 satin brass canopy/brass 0V07S M3 B P 21

ERZAN LA LUCE PENSATA

Used for centuries as the tool to both teach and communicate mathematics, the abacus was found in one form or another across the ancient world. At Terzani, we saw the beauty in the abacus' mathematical purity and clean, functional design. In the hands of Terzani's craftsmen, we've turned this inspiration into a new collection of modular pendant lamps whose flexibility allows for complex and beautiful configurations. Each module, or strand, of Abacus contains a custom set of round, hand-blown opal glass which emit a soft and uniform light. And, as the original abacus was used to calculate everything from simple addition to complex formulas, we've retained the same scalability. Due to its customization, our Abacus light is just as suitable in a home as a commercial space, and its almost infinite configurations makes sure you always come up with the right solution.