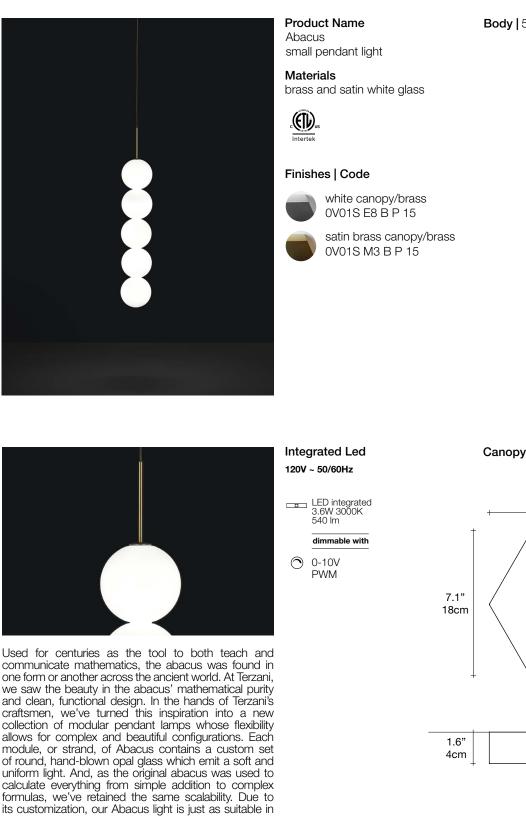

### Finishes | Code

white canopy/brass 0V01S E8 B P 1A satin brass canopy/brass 0V01S M3 B P 1A

TERZANI La luce pensata

Used for centuries as the tool to both teach and communicate mathematics, the abacus was found in one form or another across the ancient world. At Terzani, we saw the beauty in the abacus' mathematical purity and clean, functional design. In the hands of Terzani's craftsmen, we've turned this inspiration into a new collection of modular pendant lamps whose flexibility allows for complex and beautiful configurations. Each module, or strand, of Abacus contains a custom set of round, hand-blown opal glass which emit a soft and uniform light. And, as the original abacus was used to calculate everything from simple addition to complex formulas, we've retained the same scalability. Due to its customization, our Abacus light is just as suitable in a home as a commercial space, and its almost infinite configurations makes sure you always come up with the right solution.