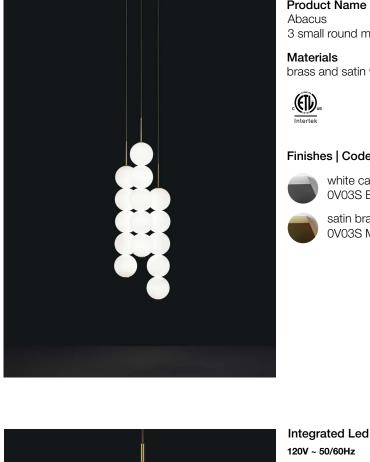

ERZAN

LA LUCE PENSATA

design Draw terzani.com

**Product Name** Abacus 3 small round multi light pendant

Materials brass and satin white glass

### Finishes | Code

white canopy/brass 0V03S E8 B P 1F satin brass canopy/brass 0V03S M3 B P 1F

Used for centuries as the tool to both teach and communicate mathematics, the abacus was found in one form or another across the ancient world. At Terzani, we saw the beauty in the abacus' mathematical purity and clean, functional design. In the hands of Terzani's craftsmen, we've turned this inspiration into a new collection of modular pendant lamps whose flexibility allows for complex and beautiful configurations. Each module, or strand, of Abacus contains a custom set of round, hand-blown opal glass which emit a soft and uniform light. And, as the original abacus was used to calculate everything from simple addition to complex formulas, we've retained the same scalability. Due to its customization, our Abacus light is just as suitable in a home as a commercial space, and its almost infinite configurations makes sure you always come up with the right solution.