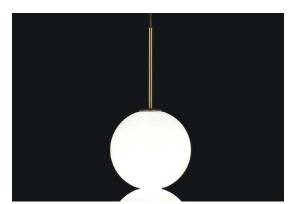

kg 2,4

P

right solution.

a home as a commercial space, and its almost infinite configurations makes sure you always come up with the

*design* Draw terzani.com

**Product Name** Abacus medium pendant light

Materials brass and satin white glass

### Finishes | Code

white canopy/brass 0V01S E8 B P 1A satin brass canopy/brass 0V01S M3 B P 1A

TERZANI La luce pensata

Used for centuries as the tool to both teach and communicate mathematics, the abacus was found in one form or another across the ancient world. At Terzani, we saw the beauty in the abacus' mathematical purity and clean, functional design. In the hands of Terzani's craftsmen, we've turned this inspiration into a new collection of modular pendant lamps whose flexibility allows for complex and beautiful configurations. Each module, or strand, of Abacus contains a custom set of round, hand-blown opal glass which emit a soft and uniform light. And, as the original abacus was used to calculate everything from simple addition to complex formulas, we've retained the same scalability. Due to its customization, our Abacus light is just as suitable in a home as a commercial space, and its almost infinite configurations makes sure you always come up with the right solution.