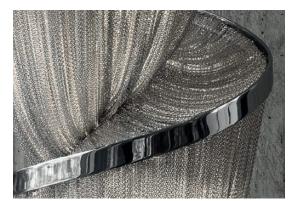

### Finishes Code

Black Nickel 0G91S E9 C8

Bronze 0G91S F7 C8

Gold 0G91S L6 C8

TERZANI LA LUCE PENSATA

Epoque is a light sculpture designed to study chiaroscuro and volumes. The result is a modern expression of these Renaissance-era techniques in a stunning chandelier. Composed of curved, organic lines, Epoque's frame is made of flexible and durable brass metal, suspended by nickel metal chains. Two bands of metal, a central elongated section and an external band of wide arcs, allows the light to envelop a room in reflections of soft light. Epoque has attracted attention from those in the design community with discerning tastes. Epoque is available in nickel, black nickel and gold finish. Design Stefano Papi & Saviz Yaghmai.

## TERZANI LA LUCE PENSATA

Epoque is a light sculpture designed to study chiaroscuro and volumes. The result is a modern expression of these Renaissance-era techniques in a stunning chandelier. Composed of curved, organic lines, Epoque's frame is made of flexible and durable brass metal, suspended by nickel metal chains. Two bands of metal, a central elongated section and an external band of wide arcs, allows the light to envelop a room in reflections of soft light. Epoque has attracted attention from those in the design community with discerning tastes. Epoque is available in nickel, black nickel and gold finish. Design Stefano Papi & Saviz Yaghmai.