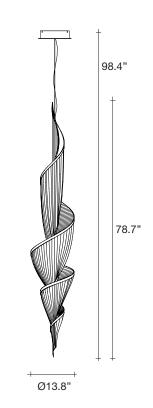

## TERZANI LA LUCE PENSATA

Epoque is a light sculpture designed to study chiaroscuro and volumes. The result is a modern expression of these Renaissance-era techniques in a stunning chandelier. Composed of curved, organic lines, Epoque's frame is made of flexible and durable brass metal, suspended by nickel metal chains. Two bands of metal, a central elongated section and an external band of wide arcs, allows the light to envelop a room in reflections of soft light. Epoque has attracted attention from those in the design community with discerning tastes. Epoque is available in nickel, black nickel and gold finish. Design Stefano Papi & Saviz Yaghmai.