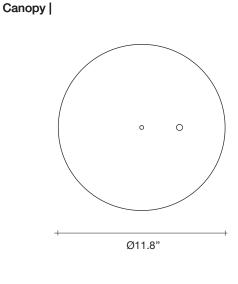

#### Integrated Led Canopy | 120V ~ 50/60Hz

- LED integrated 12 x 2,1W 2880 lm 3000K or optional 2700K  $(\circ)$
- Dimmable with 0/1-10V, PUSH  $\bigcirc$ and Dali systems only