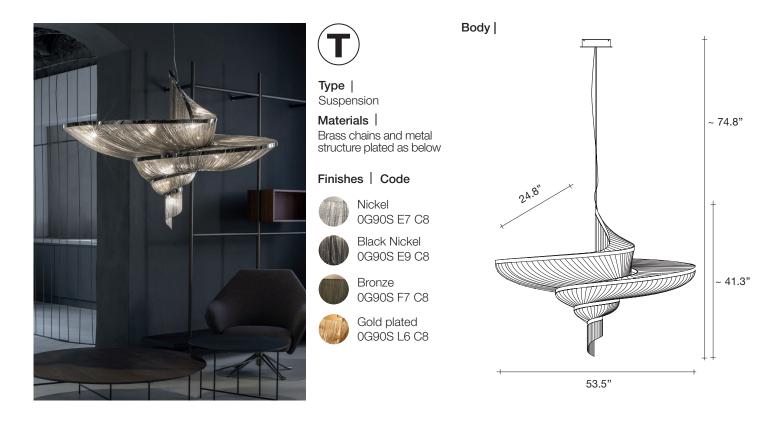

# Epoque, Ocal Light.

terzani.com

Type Suspension

Materials Brass chains and metal structure plated as below Body |

### Finishes Code

Black Nickel 0G91S E9 C8

Bronze 0G91S F7 C8

Gold 0G91S L6 C8

TERZANI LA LUCE PENSATA

Epoque is a light sculpture designed to study chiaroscuro and volumes. The result is a modern expression of these Renaissance-era techniques in a stunning chandelier. Composed of curved, organic lines, Epoque's frame is made of flexible and durable brass metal, suspended by nickel metal chains. Two bands of metal, a central elongated section and an external band of wide arcs, allows the light to envelop a room in reflections of soft light. Epoque has attracted attention from those in the design community with discerning tastes. Epoque is available in nickel, black nickel and gold finish. Design Stefano Papi & Saviz Yaghmai.

## TERZANI LA LUCE PENSATA

Epoque is a light sculpture designed to study chiaroscuro and volumes. The result is a modern expression of these Renaissance-era techniques in a stunning chandelier. Composed of curved, organic lines, Epoque's frame is made of flexible and durable brass metal, suspended by nickel metal chains. Two bands of metal, a central elongated section and an external band of wide arcs, allows the light to envelop a room in reflections of soft light. Epoque has attracted attention from those in the design community with discerning tastes. Epoque is available in nickel, black nickel and gold finish. Design Stefano Papi & Saviz Yaghmai.