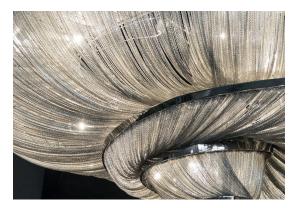

## TERZANI LA LUCE PENSATA

Epoque is a light sculpture designed to study chiaroscuro and volumes. The result is a modern expression of these Renaissance-era techniques in a stunning chandelier. Composed of curved, organic lines, Epoque's frame is made of flexible and durable brass metal, suspended by nickel metal chains. Two bands of metal, a central elongated section and an external band of wide arcs, allows the light to envelop a room in reflections of soft light. Epoque has attracted attention from those in the design community with discerning tastes. Epoque is available in nickel, black nickel and gold finish. Design Stefano Papi & Saviz Yaghmai.