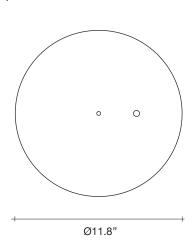

#### Integrated Led Canopy | 120V ~ 50/60Hz

- LED integrated 12 x 2,1W 2880 lm 3000K or optional 2700K  $(\circ)$
- Dimmable with 0/1-10V, PUSH  $\bigcirc$ and Dali systems only