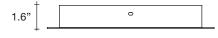

#### Integrated Led Canopy | 120V ~ 50/60Hz

- LED integrated 12 x 2,1W 2880 lm 3000K or optional 2700K  $(\circ)$
- Dimmable with 0/1-10V, PUSH  $\bigcirc$ and Dali systems only