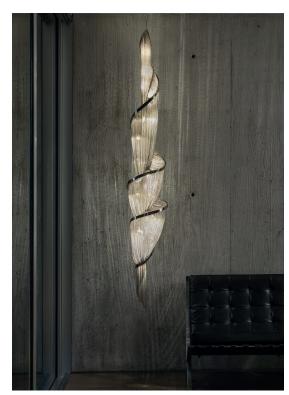

### Finishes Code

Black Nickel 0G91S E9 C8

Bronze 0G91S F7 C8

Gold 0G91S L6 C8

TERZANI LA LUCE PENSATA

Epoque is a light sculpture designed to study chiaroscuro and volumes. The result is a modern expression of these Renaissance-era techniques in a stunning chandelier. Composed of curved, organic lines, Epoque's frame is made of flexible and durable brass metal, suspended by nickel metal chains. Two bands of metal, a central elongated section and an external band of wide arcs, allows the light to envelop a room in reflections of soft light. Epoque has attracted attention from those in the design community with discerning tastes. Epoque is available in nickel, black nickel and gold finish. Design Stefano Papi & Saviz Yaghmai.

## TERZANI LA LUCE PENSATA

Epoque is a light sculpture designed to study chiaroscuro and volumes. The result is a modern expression of these Renaissance-era techniques in a stunning chandelier. Composed of curved, organic lines, Epoque's frame is made of flexible and durable brass metal, suspended by nickel metal chains. Two bands of metal, a central elongated section and an external band of wide arcs, allows the light to envelop a room in reflections of soft light. Epoque has attracted attention from those in the design community with discerning tastes. Epoque is available in nickel, black nickel and gold finish. Design Stefano Papi & Saviz Yaghmai.