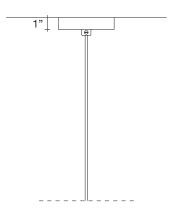

### Integrated Led 120V ~ 50/60Hz

- LED integrated 2,1W 240lm 3000K or optional 2700K (0)
- 🔊 Not Dimmable

Canopy |