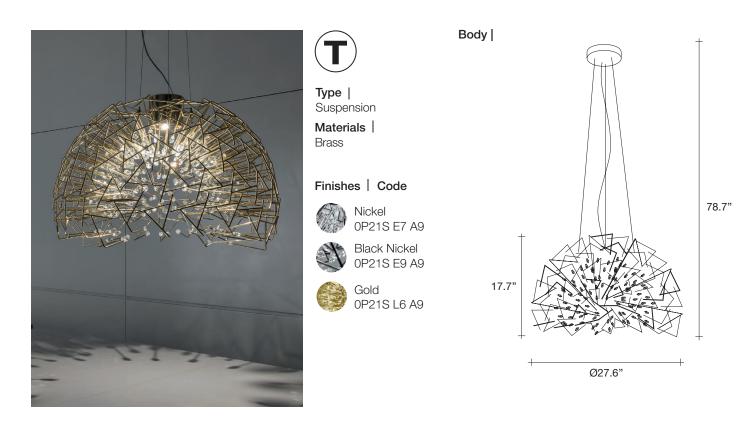

# Core, Eruption of Light. design Christian Lava

terzani.com

Core is reminiscent of the natural energy at the heart of our world. Like bright lava seeping through the earth's the iron surface of this pendant. Forcing light to pass through this metal structure results in a powerful, vibrant exchange of forces light and shadow erupt across the room, as the LED light pours through, as the light itself emits an organic radiance. Design Christian Lava.

#### Integrated Led 120V ~ 50/60Hz

- $\bigcirc$
- COB LED integrated 18W 1640Im 3000K or optional 2700K
- Dimmable with 1-10V and PUSH  $\bigcirc$ Dali system on request

Canopy |

**bs** 57.3 **bs** 36.4 **c** 32.7" x 30.7" x 37.4"