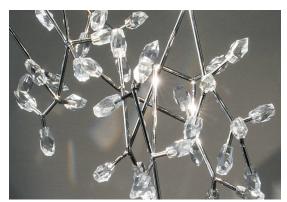

### Finishes Code

Black Nickel 0P22S E9 A9

> Gold 0P22S L6 A9

TERZANI La luce pensata

Core is reminiscent of the natural energy at the heart of our world. Like bright lava seeping through the earth's the iron surface of this pendant. Forcing light to pass through this metal structure results in a powerful, vibrant exchange of forces light and shadow erupt across the room, as the LED light pours through, as the light itself emits an organic radiance. Design Christian Lava.