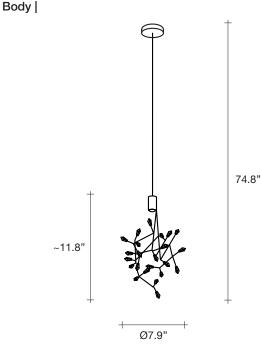

### Finishes Code

Black Nickel 0P22S E9 A9

> Gold 0P22S L6 A9

TERZANI La luce pensata

Core is reminiscent of the natural energy at the heart of our world. Like bright lava seeping through the earth's the iron surface of this pendant. Forcing light to pass through this metal structure results in a powerful, vibrant exchange of forces light and shadow erupt across the room, as the LED light pours through, as the light itself emits an organic radiance. Design Christian Lava.