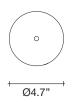

### Integrated Led 120V ~ 50/60Hz

- LED integrated 2,1W 240lm 3000K or optional 2700K (0)
- 🔊 Not Dimmable

Canopy |