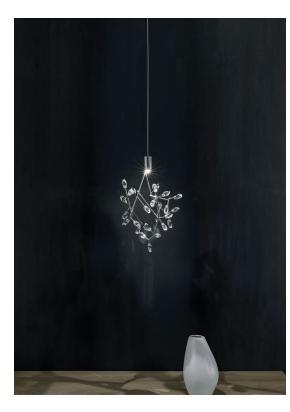

### Finishes Code

Black Nickel 0P22S E9 A9

> Gold 0P22S L6 A9

TERZANI La luce pensata

Core is reminiscent of the natural energy at the heart of our world. Like bright lava seeping through the earth's the iron surface of this pendant. Forcing light to pass through this metal structure results in a powerful, vibrant exchange of forces light and shadow erupt across the room, as the LED light pours through, as the light itself emits an organic radiance. Design Christian Lava.