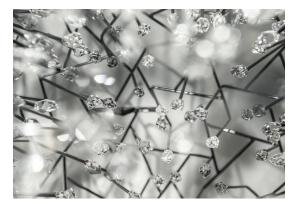

# Core, Eruption of Light. design Christian Lava

terzani.com

Core is reminiscent of the natural energy at the heart of our world. Like bright lava seeping through the earth's the iron surface of this pendant. Forcing light to pass through this metal structure results in a powerful, vibrant exchange of forces light and shadow erupt across the room, as the LED light pours through, as the light itself emits an organic radiance. Design Christian Lava.

#### Integrated Led 120V ~ 50/60Hz

- $\bigcirc$
- COB LED integrated 18W 1640Im 3000K or optional 2700K
- Dimmable with 1-10V and PUSH  $\bigcirc$ Dali system on request

Canopy |

**bs** 57.3 **bs** 36.4 **c** 32.7" x 30.7" x 37.4"