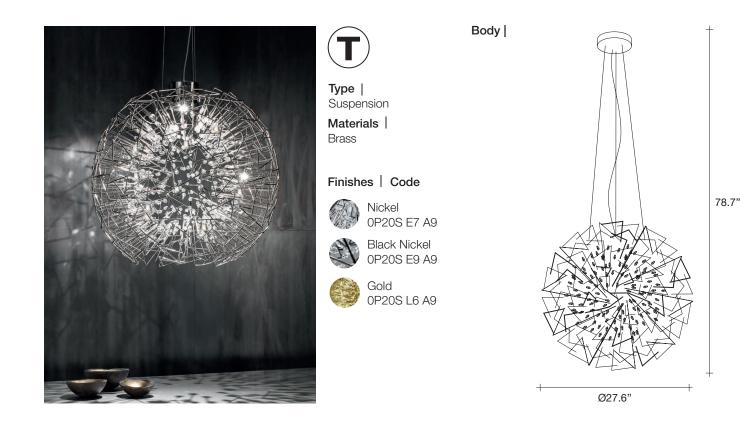

## Core, Eruption of Light. design Christian Lava

terzani.com

Core is reminiscent of the natural energy at the heart of our world. Like bright lava seeping through the earth's the iron surface of this pendant. Forcing light to pass through this metal structure results in a powerful, vibrant exchange of forces light and shadow erupt across the room, as the LED light pours through, as the light itself emits an organic radiance. Design Christian Lava.

#### Integrated Led 120V ~ 50/60Hz

- $\bigcirc$
- COB LED integrated 18W 1640Im 3000K or optional 2700K
- Dimmable with 1-10V and PUSH  $\bigcirc$ Dali system on request

Canopy |

33" x 33" x 28.3"