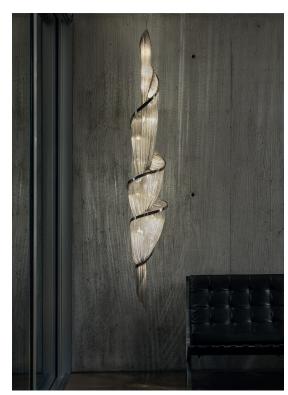

## Epoque, Oyclical Light. design Stefano Papi & Saviz Yaghmai

terzani.com

### TERZANI La luce pensata

Epoque is a light sculpture designed to study chiaroscuro and volumes. The result is a modern expression of these Renaissance-era techniques in a stunning chandelier. Composed of curved, organic lines, Epoque's frame is made of flexible and durable brass metal, suspended by nickel metal chains. Two bands of metal, a central elongated section and an external band of wide arcs, allows the light to envelop a room in reflections of soft light. Epoque has attracted attention from those in the design community with discerning tastes. Epoque is available in nickel, black nickel and gold finish. Design Stefano Papi & Saviz Yaghmai.