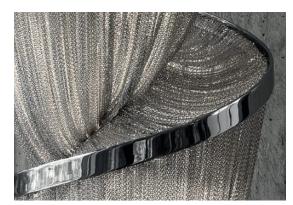

# Epoque, Ocal Light.

terzani.com

Type Suspension

Materials Brass chains and metal structure plated as below Body |

### TERZANI La luce pensata

Epoque is a light sculpture designed to study chiaroscuro and volumes. The result is a modern expression of these Renaissance-era techniques in a stunning chandelier. Composed of curved, organic lines, Epoque's frame is made of flexible and durable brass metal, suspended by nickel metal chains. Two bands of metal, a central elongated section and an external band of wide arcs, allows the light to envelop a room in reflections of soft light. Epoque has attracted attention from those in the design community with discerning tastes. Epoque is available in nickel, black nickel and gold finish. Design Stefano Papi & Saviz Yaghmai.