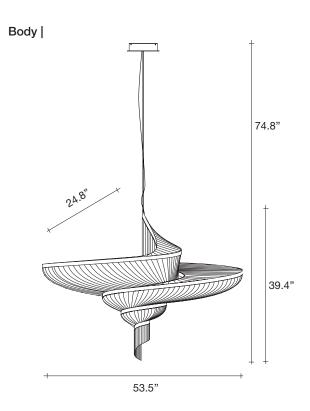

#### Integrated Led Canopy | 120V ~ 50/60Hz

- LED integrated 3000K 12 x 2,1W 2880 lm (0)
- Dimmable with 0/1-10V, PUSH  $\bigcirc$ and Dali systems only

77.2" x 19.7' x 28"