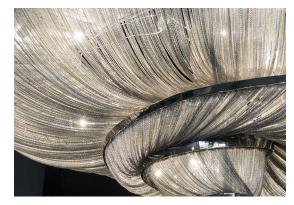

### Finishes Code

Black Nickel 0G91S E9 C8

Bronze 0G91S F7 C8

Gold 0G91S L6 C8

TERZANI La luce pensata

Epoque is a light sculpture designed to study chiaroscuro and volumes. The result is a modern expression of these Renaissance-era techniques in a stunning chandelier. Composed of curved, organic lines, Epoque's frame is made of flexible and durable brass metal, suspended by nickel metal chains. Two bands of metal, a central elongated section and an external band of wide arcs, allows the light to envelop a room in reflections of soft light. Epoque has attracted attention from those in the design community with discerning tastes. Epoque is available in nickel, black nickel and gold finish. Design Stefano Papi & Saviz Yaghmai.

### TERZANI La luce pensata

Epoque is a light sculpture designed to study chiaroscuro and volumes. The result is a modern expression of these Renaissance-era techniques in a stunning chandelier. Composed of curved, organic lines, Epoque's frame is made of flexible and durable brass metal, suspended by nickel metal chains. Two bands of metal, a central elongated section and an external band of wide arcs, allows the light to envelop a room in reflections of soft light. Epoque has attracted attention from those in the design community with discerning tastes. Epoque is available in nickel, black nickel and gold finish. Design Stefano Papi & Saviz Yaghmai.