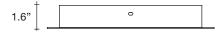

#### Integrated Led Canopy | 120V ~ 50/60Hz

- LED integrated 3000K 12 x 2,1W 2880 lm (0)
- Dimmable with 0/1-10V, PUSH  $\bigcirc$ and Dali systems only

77.2" x 19.7' x 28"