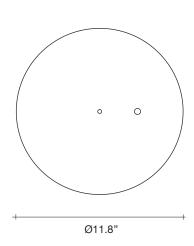

pensata



Epoque is a light sculpture designed to study chiaroscuro and volumes. The result is a modern expression of these Renaissance-era techniques in a stunning chandelier. Composed of curved, organic lines, Epoque's frame is made of flexible and durable brass metal, suspended by nickel metal chains. Two bands of metal, a central elongated section and an external band of wide arcs, allows the light to envelop a room in reflections of soft light. Epoque has attracted attention from those in the design community with discerning tastes. Epoque is available in nickel, black nickel and gold finish. Design Stefano Papi & Saviz Yaghmai.

#### Integrated Led Canopy | 120V ~ 50/60Hz

- LED integrated 3000K 12 x 2,1W 2880 lm (0)
- Dimmable with 0/1-10V, PUSH  $\bigcirc$ and Dali systems only







77.2" x 19.7' x 28"

## Epoque, Oyclical Light. design Stefano Papi & Saviz Yaghmai

terzani.com

### TERZANI La luce pensata







Epoque is a light sculpture designed to study chiaroscuro and volumes. The result is a modern expression of these Renaissance-era techniques in a stunning chandelier. Composed of curved, organic lines, Epoque's frame is made of flexible and durable brass metal, suspended by nickel metal chains. Two bands of metal, a central elongated section and an external band of wide arcs, allows the light to envelop a room in reflections of soft light. Epoque has attracted attention from those in the design community with discerning tastes. Epoque is available in nickel, black nickel and gold finish. Design Stefano Papi & Saviz Yaghmai.

Integrated Led 120V ~ 50/60H