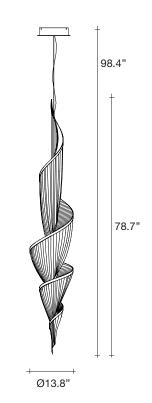

#### Integrated Led Canopy | 120V ~ 50/60Hz

- LED integrated 3000K 12 x 2,1W 2880 lm (0)
- Dimmable with 0/1-10V, PUSH  $\bigcirc$ and Dali systems only

77.2" x 19.7' x 28"

Integrated Led 120V ~ 50/60Hz

0

0 Ø11.8"

Canopy |