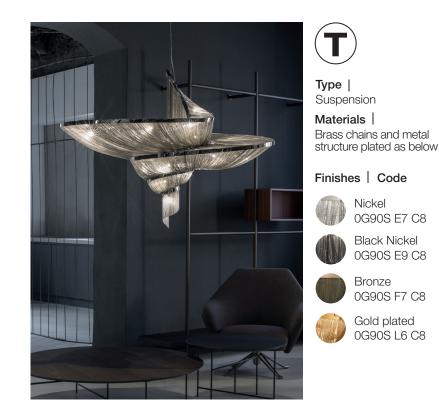

# Epoque, Ocal Light.

terzani.com

Type Suspension

Materials Brass chains and metal structure plated as below Body |

### Finishes Code

Black Nickel 0G91S E9 C8

Bronze 0G91S F7 C8

Gold 0G91S L6 C8

TERZANI La luce pensata

Epoque is a light sculpture designed to study chiaroscuro and volumes. The result is a modern expression of these Renaissance-era techniques in a stunning chandelier. Composed of curved, organic lines, Epoque's frame is made of flexible and durable brass metal, suspended by nickel metal chains. Two bands of metal, a central elongated section and an external band of wide arcs, allows the light to envelop a room in reflections of soft light. Epoque has attracted attention from those in the design community with discerning tastes. Epoque is available in nickel, black nickel and gold finish. Design Stefano Papi & Saviz Yaghmai.

### TERZANI La luce pensata

Epoque is a light sculpture designed to study chiaroscuro and volumes. The result is a modern expression of these Renaissance-era techniques in a stunning chandelier. Composed of curved, organic lines, Epoque's frame is made of flexible and durable brass metal, suspended by nickel metal chains. Two bands of metal, a central elongated section and an external band of wide arcs, allows the light to envelop a room in reflections of soft light. Epoque has attracted attention from those in the design community with discerning tastes. Epoque is available in nickel, black nickel and gold finish. Design Stefano Papi & Saviz Yaghmai.