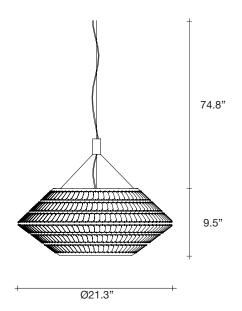

e glamour and allure of the Golden Age of Hollywood drove the inspiration for Terzani's newest pendant, Kika. Incorporating modern technology with new materials, designer Franziska Hinze created a contemporary fixture reflecting this exciting period in cinema. Balancing proportions was also part of the inspiration behind Kika's shape. The light is made of hundreds of photo-etched metal pendants, attached meticulously by hand to metal rings. The final result is similar to that of a fine jewel, floating in the air, and shining in every direction. To enhance the contrast of light, Terzani offers Kika in different color and size variations. Kika is a unique piece that adds vibrancy with a shimmering, suspended light. Design Franziska Hinze.



## Light Source



LED 8W E26



Body | Canopy |





1.2"

## Kika, Get Dressed Up.

design Franziska Hinze terzani.com



The glamour and allure of the Golden





Type Materials Suspension metal

Finishes

Code

White/ Steel White/

Gold

Black/

Gold



0Q20S L3 C8



0Q20S M7 C8



0Q20S M8 C8

Age of Hollywood drove the inspiration for Terzani's newest pendant, Kika. Incorporating modern technology with new materials, designer Franziska Hinze created a contemporary fixture reflecting this exciting period in cinema. Balancing proportions was also part of the inspiration behind Kika's shape. The light is made of hundreds of photo-etched metal pendants, attached meticulously by hand to metal rings. The final result is similar to that of a fine jewel, floating in the air, and shining in every direction. To enhance the contrast of light,