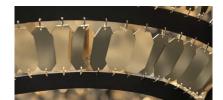

## Kika, Get Dressed Up.

design Franziska Hinze terzani.com

Type Materials Suspension metal

Finishes

Code

0Q21S L3 C8

White/ Steel White/ Gold

0Q21S M7 C8

Black/ Gold 0Q21S M8 C8

The glamour and allure of the Golden Age of Hollywood drove the inspiration for Terzani's newest pendant, Kika. Incorporating modern technology with new materials, designer Franziska Hinze created a contemporary fixture reflecting this exciting period in cinema. Balancing proportions was also part of the inspiration behind Kika's shape. The light is made of hundreds of photo-etched metal pendants, attached meticulously by hand to metal rings. The final result is similar to that of a fine jewel, floating in the air, and shining in every direction. To enhance the contrast of light, Terzani offers Kika in different color and size variations. Kika is a unique piece that adds vibrancy with a shimmering, suspended light. Design Franziska Hinze.