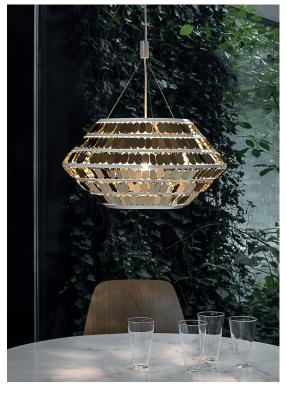

## Kika, Get Dressed Up.

design Franziska Hinze terzani.com

Type Materials Suspension metal

Finishes

Code

0Q21S L3 C8

White/ Steel White/ Gold

0Q21S M7 C8

Black/ Gold 0Q21S M8 C8

The glamour and allure of the Golden Age of Hollywood drove the inspiration for Terzani's newest pendant, Kika. Incorporating modern technology with new materials, designer Franziska Hinze created a contemporary fixture reflecting this exciting period in cinema. Balancing proportions was also part of the inspiration behind Kika's shape. The light is made of hundreds of photo-etched metal pendants, attached meticulously by hand to metal rings. The final result is similar to that of a fine jewel, floating in the air, and shining in every direction. To enhance the contrast of light, Terzani offers Kika in different color and size variations. Kika is a unique piece that adds vibrancy with a shimmering, suspended light. Design Franziska Hinze.