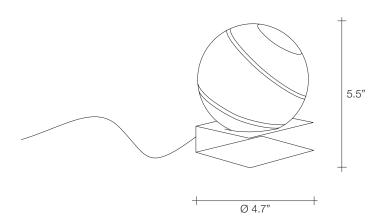

#### Canopy |

design Bruno Rainaldi terzani.com

Туре Materials Table lamp Glass

**Finishes** 

Code

Nickel Black/Gold

0L23B H7 F1

Nickel White / Gold

0L23B H7 F2

Light Source

Bond's bands of light expose a deceptively luxurious interior. Under the glass exterior, lays a core of gold leaf that creates a deep, complex radiance. The overall glow is intensified by incisions that emit focused, dramatic lines of light. Extremely versatile, Bond is available in three sizes; as either a pendant or a table/floor light; and with a black or white exterior. Whether alone or grouped together, Bond's light creates a dynamic atmosphere. Design Bruno Rainaldi.