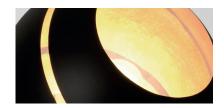

Light Source

Bond's bands of light expose a deceptively luxurious interior. Under the glass exterior, lays a core of gold leaf that creates a deep, complex radiance. The overall glow is intensified by incisions that emit focused, dramatic lines of light. Extremely versatile, Bond is available in three sizes; as either a pendant or a table/floor light; and with a black or white exterior. Whether alone or grouped together, Bond's light creates a dynamic atmosphere. Design Bruno Rainaldi.