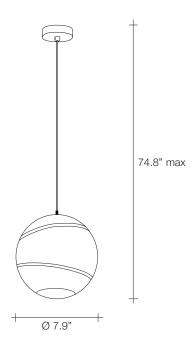

Light Source

Bond's bands of light expose a deceptively luxurious interior. Under the glass exterior, lays a core of gold leaf that creates a deep, complex radiance. The overall glow is intensified by incisions that emit focused, dramatic lines of light. Extremely versatile, Bond is available in three sizes; as either a pendant or a table/floor light; and with a black or white exterior. Whether alone or grouped together, Bond's light creates a dynamic atmosphere. Design Bruno Rainaldi.

Nickel White / Gold

0L21S H7 F2

Light Source

Bond's bands of light expose a deceptively luxurious interior. Under the glass exterior, lays a core of gold leaf that creates a deep, complex radiance. The overall glow is intensified by incisions that emit focused, dramatic lines of light. Extremely versatile, Bond is available in three sizes; as either a pendant or a table/floor light; and with a black or white exterior. Whether alone or grouped together, Bond's light creates a dynamic atmosphere. Design Bruno Rainaldi.