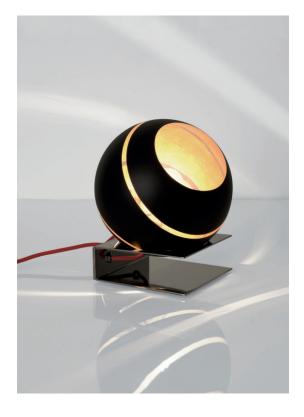

Light Source

Bond's bands of light expose a deceptively luxurious interior. Under the glass exterior, lays a core of gold leaf that creates a deep, complex radiance. The overall glow is intensified by incisions that emit focused, dramatic lines of light. Extremely versatile, Bond is available in three sizes; as either a pendant or a table/floor light; and with a black or white exterior. Whether alone or grouped together, Bond's light creates a dynamic atmosphere. Design Bruno Rainaldi.

Nickel White / Gold

0L21S H7 F2

Light Source

Bond's bands of light expose a deceptively luxurious interior. Under the glass exterior, lays a core of gold leaf that creates a deep, complex radiance. The overall glow is intensified by incisions that emit focused, dramatic lines of light. Extremely versatile, Bond is available in three sizes; as either a pendant or a table/floor light; and with a black or white exterior. Whether alone or grouped together, Bond's light creates a dynamic atmosphere. Design Bruno Rainaldi.

0L23B H7 F2

Light Source

Bond's bands of light expose a deceptively luxurious interior. Under the glass exterior, lays a core of gold leaf that creates a deep, complex radiance. The overall glow is intensified by incisions that emit focused, dramatic lines of light. Extremely versatile, Bond is available in three sizes; as either a pendant or a table/floor light; and with a black or white exterior. Whether alone or grouped together, Bond's light creates a dynamic atmosphere. Design Bruno Rainaldi.

#### Light Source

Bond's bands of light expose a deceptively luxurious interior. Under the glass exterior, lays a core of gold leaf that creates a deep, complex radiance. The overall glow is intensified by incisions that emit focused, dramatic lines of light. Extremely versatile, Bond is available in three sizes; as either a pendant or a table/floor light; and with a black or white exterior. Whether alone or grouped together, Bond's light creates a dynamic atmosphere. Design Bruno Rainaldi.