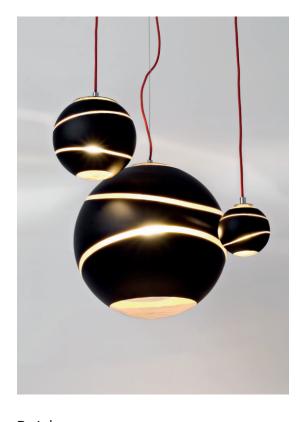

Light Source

Bond's bands of light expose a deceptively luxurious interior. Under the glass exterior, lays a core of gold leaf that creates a deep, complex radiance. The overall glow is intensified by incisions that emit focused, dramatic lines of light. Extremely versatile, Bond is available in three sizes; as either a pendant or a table/floor light; and with a black or white exterior. Whether alone or grouped together, Bond's light creates a dynamic atmosphere. Design Bruno Rainaldi.

Nickel White / Gold

0L21S H7 F2

Light Source

Bond's bands of light expose a deceptively luxurious interior. Under the glass exterior, lays a core of gold leaf that creates a deep, complex radiance. The overall glow is intensified by incisions that emit focused, dramatic lines of light. Extremely versatile, Bond is available in three sizes; as either a pendant or a table/floor light; and with a black or white exterior. Whether alone or grouped together, Bond's light creates a dynamic atmosphere. Design Bruno Rainaldi.