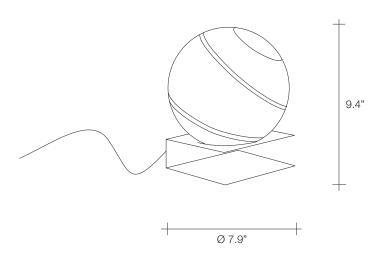

Body |

design Bruno Rainaldi terzani.com

Туре Materials Table lamp Glass

**Finishes** 

Code

Nickel Black/Gold

0L24B H7 F1

Nickel White / Gold

0L24B H7 F2

#### Light Source

Bond's bands of light expose a deceptively luxurious interior. Under the glass exterior, lays a core of gold leaf that creates a deep, complex radiance. The overall glow is intensified by incisions that emit focused, dramatic lines of light. Extremely versatile, Bond is available in three sizes; as either a pendant or a table/floor light; and with a black or white exterior. Whether alone or grouped together, Bond's light creates a dynamic atmosphere. Design Bruno Rainaldi.