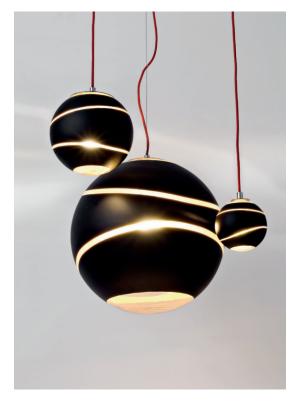

Light Source

Bond's bands of light expose a deceptively luxurious interior. Under the glass exterior, lays a core of gold leaf that creates a deep, complex radiance. The overall glow is intensified by incisions that emit focused, dramatic lines of light. Extremely versatile, Bond is available in three sizes; as either a pendant or a table/floor light; and with a black or white exterior. Whether alone or grouped together, Bond's light creates a dynamic atmosphere. Design Bruno Rainaldi.

Nickel White / Gold

0L21S H7 F2

Light Source

Bond's bands of light expose a deceptively luxurious interior. Under the glass exterior, lays a core of gold leaf that creates a deep, complex radiance. The overall glow is intensified by incisions that emit focused, dramatic lines of light. Extremely versatile, Bond is available in three sizes; as either a pendant or a table/floor light; and with a black or white exterior. Whether alone or grouped together, Bond's light creates a dynamic atmosphere. Design Bruno Rainaldi.