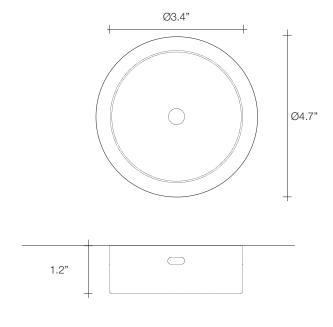

#### Canopy |

design Bruno Rainaldi terzani.com

Туре Materials Table lamp Glass

**Finishes** 

Code

Nickel Black/Gold

0L23B H7 F1

Nickel White / Gold

0L23B H7 F2

Light Source

Bond's bands of light expose a deceptively luxurious interior. Under the glass exterior, lays a core of gold leaf that creates a deep, complex radiance. The overall glow is intensified by incisions that emit focused, dramatic lines of light. Extremely versatile, Bond is available in three sizes; as either a pendant or a table/floor light; and with a black or white exterior. Whether alone or grouped together, Bond's light creates a dynamic atmosphere. Design Bruno Rainaldi.