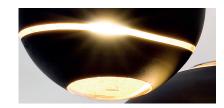

Light Source

Bond's bands of light expose a deceptively luxurious interior. Under the glass exterior, lays a core of gold leaf that creates a deep, complex radiance. The overall glow is intensified by incisions that emit focused, dramatic lines of light. Extremely versatile, Bond is available in three sizes; as either a pendant or a table/floor light; and with a black or white exterior. Whether alone or grouped together, Bond's light creates a dynamic atmosphere. Design Bruno Rainaldi.

Nickel White / Gold

0L21S H7 F2

Light Source

Bond's bands of light expose a deceptively luxurious interior. Under the glass exterior, lays a core of gold leaf that creates a deep, complex radiance. The overall glow is intensified by incisions that emit focused, dramatic lines of light. Extremely versatile, Bond is available in three sizes; as either a pendant or a table/floor light; and with a black or white exterior. Whether alone or grouped together, Bond's light creates a dynamic atmosphere. Design Bruno Rainaldi.