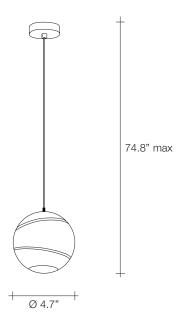

design Bruno Rainaldi terzani.com

Type Materials Pendant Glass

**Finishes** 

Code

Nickel Black/Gold

0L20S H7 F1

Nickel White / Gold

0L20S H7 F2

Light Source

Bond's bands of light expose a deceptively luxurious interior. Under the glass exterior, lays a core of gold leaf that creates a deep, complex radiance. The overall glow is intensified by incisions that emit focused, dramatic lines of light. Extremely versatile, Bond is available in three sizes; as either a pendant or a table/floor light; and with a black or white exterior. Whether alone or grouped together, Bond's light creates a dynamic atmosphere. Design Bruno Rainaldi.