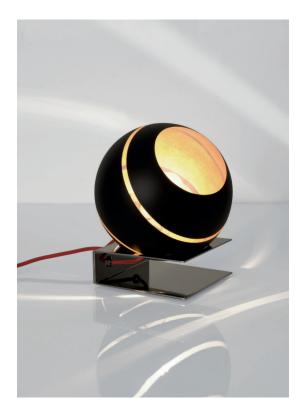

#### Canopy |

design Bruno Rainaldi terzani.com

Туре Materials Table lamp Glass

**Finishes** 

Code

Nickel Black/Gold

0L23B H7 F1

Nickel White / Gold

0L23B H7 F2

Light Source

Bond's bands of light expose a deceptively luxurious interior. Under the glass exterior, lays a core of gold leaf that creates a deep, complex radiance. The overall glow is intensified by incisions that emit focused, dramatic lines of light. Extremely versatile, Bond is available in three sizes; as either a pendant or a table/floor light; and with a black or white exterior. Whether alone or grouped together, Bond's light creates a dynamic atmosphere. Design Bruno Rainaldi.