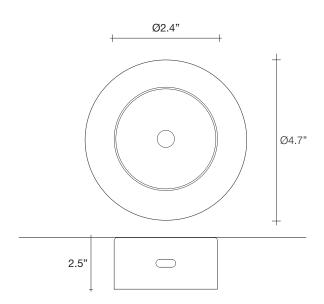

Body |

Canopy |

design Bruno Rainaldi terzani.com

Type Materials Pendant Glass

Finishes

Code

Nickel Black / Gold

0L21S H7 F1

Nickel White / Gold

0L21S H7 F2

Light Source

Bond's bands of light expose a deceptively luxurious interior. Under the glass exterior, lays a core of gold leaf that creates a deep, complex radiance. The overall glow is intensified by incisions that emit focused, dramatic lines of light. Extremely versatile, Bond is available in three sizes; as either a pendant or a table/floor light; and with a black or white exterior. Whether alone or grouped together, Bond's light creates a dynamic atmosphere. Design Bruno Rainaldi.