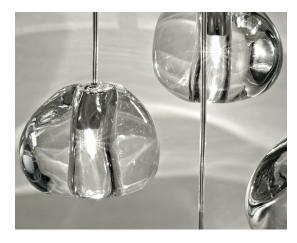

Inspired by the tranquil and mesmerizing light refractions created by water, Mizu is a customizable pendant light from Terzani. Like waterdroplets, no two Mizu are alike, each crystal shape is unique and made meticulously by hand. Using only the clearest crystal, Mizu perfectly emulates water's refraction of light, casting amazing patterns around the room, reminiscent of flowing water. Also available in gold leaf. Design Nicolas Terzani