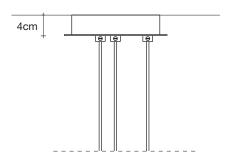

hampagne 0R03S E8 H1



cognac 0R03S E8 H4



silver dust 0R03S H4 F4



gold 0R03S E8 A4



Inspired by the tranquil and mesmerizing light refractions created by water, Mizu is a customizable pendant light from Terzani. Like waterdroplets, no two Mizu are alike, each crystal shape is unique and made meticulously by hand. Using only the clearest crystal, Mizu perfectly emulates water's refraction of light, casting amazing patterns around the room, reminiscent of flowing water. Also available in gold leaf. Design Nicolas Terzani

### Light source 230-240V ~ 50/60Hz



HALOGEN 3 x 10W G4 12V

3 x 2W G4 12V

Built in Replaceable LED Module 3 x 1,5W 540 lm 3000K or optional 2700K 0

#### dimmable with



not dimmable

**IGBT** 1-10V **PUSH** DALI system

### Canopy | white or brushed nikel









design Nicolas Terzani terzani.com





## **Product Name**

5 light pendant

### Materials

crystal



#### Finishes | Code



clear 0R05S H4 A9



champagne 0R05S E8 H1



cognac 0R05S E8 H4



silver dust 0R05S H4 F4



gold 0R05S E8 A4





Inspired by the tranquil and mesmerizing light refractions created by water, Mizu is a customizable pendant light from Terzani. Like waterdroplets, no two Mizu are allike, each crystal shape is unique and made meticulously by hand. Using only the clearest crystal, Mizu perfectly emulates water's refraction of light, casting amazing patterns around the room, reminiscent of flowing water. Also available in gold leaf. Design Nicolas Terzani

#### Light source 230-240V ~ 50/60Hz



HALOGEN 5 x 10W G4 12V



5 x 2W G4 12V

Built in Replaceable LED