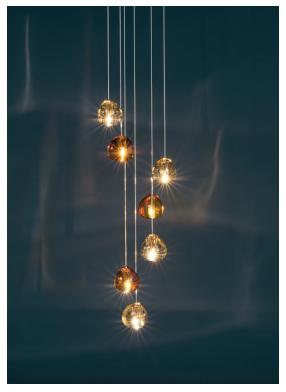

## **Product Name** Mizu

7 light pendant

Inspired by the tranquil and mesmerizing light refractions created by water, Mizu is a customizable pendant light from Terzani. Like waterdroplets, no two Mizu are allike, each crystal shape is unique and made meticulously by hand. Using only the clearest crystal, Mizu perfectly emulates water's refraction of light, casting amazing patterns around the room, reminiscent of flowing water. Also available in gold leaf. Design Nicolas Terzani