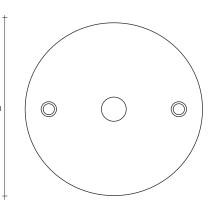

#### dimmable drivers available

**IGTB** 10-100K  $\Omega$ 0/1-10V PUSH DALI system

Ø7,5cm

1,4cm

Disc | white

design Nicolas Terzani terzani.com

### Canopy | white

68cm

5cm

Inspired by the tranquil and mesmerizing light refractions created by water, Mizu is a customizable pendant light from Terzani. Like waterdroplets, no two Mizu are allike, each crystal shape is unique and made meticulously by hand. Using only the clearest crystal, Mizu perfectly emulates water's refraction of light, casting amazing patterns around the room, reminiscent of flowing water. . Also available in gold leaf. Design Nicolas Terzani