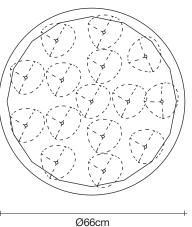

### Canopy | white

68cm

5cm

Inspired by the tranquil and mesmerizing light refractions created by water, Mizu is a customizable pendant light from Terzani. Like waterdroplets, no two Mizu are allike, each crystal shape is unique and made meticulously by hand. Using only the clearest crystal, Mizu perfectly emulates water's refraction of light, casting amazing patterns around the room, reminiscent of flowing water. . Also available in gold leaf. Design Nicolas Terzani