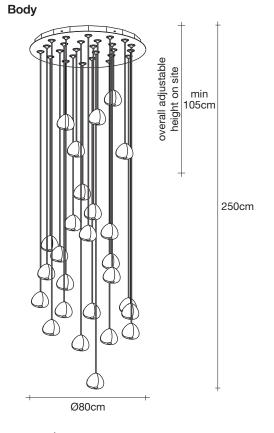

## **Body**

### Light source 230-240V ~ 50/60Hz

HALOGEN 15 x 10W G4 12V

15 x 2W G4 12V

or

Built in Replaceable LED Module 15 x 1,5W 2700 lm 3000K or optional 2700K

### dimmable with

**IGBT** 0/1-10V **PWM PUSH** DALI system

### Canopy | white

68cm

5cm

Inspired by the tranquil and mesmerizing light refractions created by water, Mizu is a customizable pendant light from Terzani. Like waterdroplets, no two Mizu are allike, each crystal shape is unique and made meticulously by hand. Using only the clearest crystal, Mizu perfectly emulates water's refraction of light, casting amazing patterns around the room, reminiscent of flowing water. . Also available in gold leaf. Design Nicolas Terzani