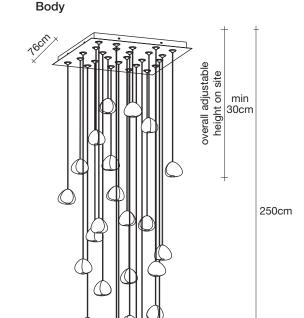

#### **Product Name**

15 rectangular multi light pendant

## **Body**

### Canopy | white

68cm

5cm

Inspired by the tranquil and mesmerizing light refractions created by water, Mizu is a customizable pendant light from Terzani. Like waterdroplets, no two Mizu are allike, each crystal shape is unique and made meticulously by hand. Using only the clearest crystal, Mizu perfectly emulates water's refraction of light, casting amazing patterns around the room, reminiscent of flowing water. . Also available in gold leaf. Design Nicolas Terzani