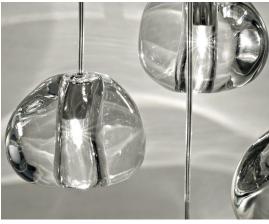

Inspired by the tranquil and mesmerizing light refractions created by water, Mizu is a customizable pendant light from Terzani. Like waterdroplets, no two Mizu are alike, each crystal shape is unique and made meticulously by hand. Using only the clearest crystal, Mizu perfectly emulates water's refraction of light, casting amazing patterns around the room, reminiscent of flowing water. Also available in gold leaf. Design Nicolas Terzani