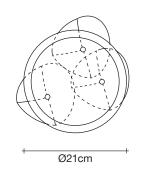

champagne 0R03S E8 H1



cognac 0R03S E8 H4



silver dust 0R03S H4 F4



gold 0R03S E8 A4



Inspired by the tranquil and mesmerizing light refractions created by water, Mizu is a customizable pendant light from Terzani. Like waterdroplets, no two Mizu are alike, each crystal shape is unique and made meticulously by hand. Using only the clearest crystal, Mizu perfectly emulates water's refraction of light, casting amazing patterns around the room, reminiscent of flowing water. Also available in gold leaf. Design Nicolas Terzani

### Light source 230-240V ~ 50/60Hz



HALOGEN 3 x 10W G4 12V

3 x 2W G4 12V

Built in Replaceable LED Module 3 x 1,5W 540 lm 3000K or optional 2700K 0

#### dimmable with



not dimmable

**IGBT** 1-10V **PUSH** DALI system

### Canopy | white or brushed nikel









design Nicolas Terzani terzani.com





## **Product Name**

5 light pendant

### Materials

crystal



#### Finishes | Code



clear 0R05S H4 A9



champagne 0R05S E8 H1



cognac 0R05S E8 H4



silver dust 0R05S H4 F4



gold 0R05S E8 A4





Inspired by the tranquil and mesmerizing light refractions created by water, Mizu is a customizable pendant light from Terzani. Like waterdroplets, no two Mizu are allike, each crystal shape is unique and made meticulously by hand. Using only the clearest crystal, Mizu perfectly emulates water's refraction of light, casting amazing patterns around the room, reminiscent of flowing water. Also available in gold leaf. Design Nicolas Terzani

#### Light source 230-240V ~ 50/60Hz



HALOGEN 5 x 10W G4 12V



5 x 2W G4 12V

Built in Replaceable LE