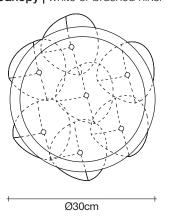

#### Canopy | white or brushed nikel

Ø31cm

design Nicolas Terzani terzani.com

#### **Product Name**

15 round multi light pendant