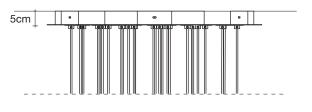

#### **Product Name**

26 square multi light pendant

#### Materials

crystal

#### EAC $\epsilon$ CB

#### Finishes | Code

clear 0R26S E8 A9 Q

champagne 0R26S E8 H1 Q

cognac 0R26S E8 H4 Q

silver dust 0R26S E8 F4 Q

gold 0R26S E8 A4 Q

26 x 2W G4 12V

Built in Replaceable LED Module 26 x 1,5W 4680 Im 3000K or optional 2700K

#### dimmable with

**IGBT** 0/1-10V PWM PUSH DALI system

Canopy | white - quick system

76cm

5cm

Inspired by the tranquil and mesmerizing light refractions created by water, Mizu is a customizable pendant light from Terzani. Like waterdroplets, no two Mizu are allike, each crystal shape is unique and made meticulously by hand. Using only the clearest crystal, Mizu perfectly emulates water's refraction of light, casting amazing patterns around the room, reminiscent of flowing water. Also available in gold leaf. Design Nicolas Terzani