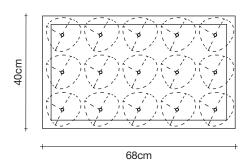

#### **Product Name**

15 rectangular multi light pendant

### Canopy | white

68cm

5cm

Inspired by the tranquil and mesmerizing light refractions created by water, Mizu is a customizable pendant light from Terzani. Like waterdroplets, no two Mizu are allike, each crystal shape is unique and made meticulously by hand. Using only the clearest crystal, Mizu perfectly emulates water's refraction of light, casting amazing patterns around the room, reminiscent of flowing water. . Also available in gold leaf. Design Nicolas Terzani