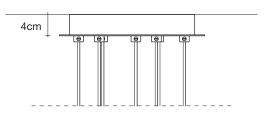

### Canopy | white

68cm

5cm

Inspired by the tranquil and mesmerizing light refractions created by water, Mizu is a customizable pendant light from Terzani. Like waterdroplets, no two Mizu are allike, each crystal shape is unique and made meticulously by hand. Using only the clearest crystal, Mizu perfectly emulates water's refraction of light, casting amazing patterns around the room, reminiscent of flowing water. . Also available in gold leaf. Design Nicolas Terzani

#### **Product Name**

15 rectangular multi light pendant