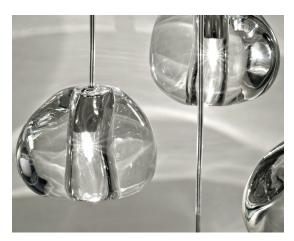

Inspired by the tranquil and mesmerizing light refractions created by water, Mizu is a customizable pendant light from Terzani. Like waterdroplets, no two Mizu are alike, each crystal shape is unique and made meticulously by hand. Using only the clearest crystal, Mizu perfectly emulates water's refraction of light, casting amazing patterns around the room, reminiscent of flowing water. Also available in gold leaf. Design Nicolas Terzani

#### dimmable with

not dimmable

**IGBT** TRIAC DALI system Canopy | white or brushed nickel

11cm

Canopy for DALI | white or brushed nickel \*

Inspired by the tranquil and mesmerizing light refractions created by water, Mizu is a customizable pendant light from Terzani. Like waterdroplets, no two Mizu are alike, each crystal shape is unique and made meticulously by hand. Using only the clearest crystal, Mizu perfectly emulates water's refraction of light, casting amazing patterns around the room, reminiscent of flowing water. Also available in gold leaf. Design Nicolas Terzani

#### Finishes | Code

clear 0R03S H4 A9

champagne 0R03S E8 H1

cognac 0R03S E8 H4

silver dust 0R03S H4 F4

gold 0R03S E8 A4

Inspired by the tranquil and mesmerizing light refractions created by water, Mizu is a customizable pendant light from Terzani. Like waterdroplets, no two Mizu are alike, each crystal shape is unique and made meticulously by hand. Using only the clearest crystal, Mizu perfectly emulates water's refraction of light, casting amazing patterns around the room, reminiscent of flowing water. Also available in gold leaf. Design Nicolas Terzani

#### Finishes | Code

clear 0R05S H4 A9

champagne 0R05S E8 H1

cognac 0R05S E8 H4

silver dust 0R05S H4 F4

gold 0R05S E8 A4

Inspired by the tranquil and mesmerizing light refractions created by water, Mizu is a customizable pendant light from Terzani. Like waterdroplets, no two Mizu are allike, each crystal shape is unique and made meticulously by hand. Using only the clearest crystal, Mizu perfectly emulates water's refraction of light, casting amazing patterns around the room, reminiscent of flowing water. Also available in gold leaf. Design Nicolas Terzani

Inspired by the tranquil and mesmerizing light refractions created by water, Mizu is a customizable pendant light from Terzani. Like waterdroplets, no two Mizu are allike, each crystal shape is unique and made meticulously by hand. Using only the clearest crystal, Mizu perfectly emulates water's refraction of light, casting amazing patterns around the room, reminiscent of flowing water. Also available in gold leaf. Design Nicolas Terzani