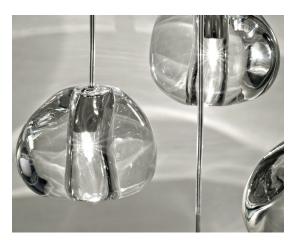

Inspired by the tranquil and mesmerizing light refractions created by water, Mizu is a customizable pendant light from Terzani. Like waterdroplets, no two Mizu are alike, each crystal shape is unique and made meticulously by hand. Using only the clearest crystal, Mizu perfectly emulates water's refraction of light, casting amazing patterns around the room, reminiscent of flowing water. Also available in gold leaf. Design Nicolas Terzani