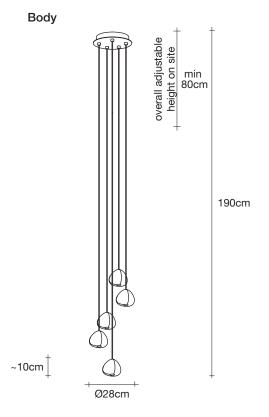

## **Product Name** Mizu

7 light pendant

#### Finishes | Code

clear 0R07S H4 A9

champagne 0R07S E8 H1

cognac 0R07S E8 H4

silver dust 0R07S H4 F4

0R07S E8 A4

**Body** 

~10cm

#### Canopy | white or brushed nikel

Ø31cm

design Nicolas Terzani terzani.com