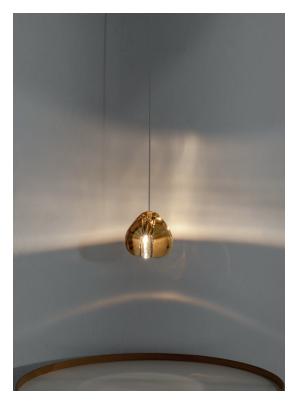

Inspired by the tranquil and mesmerizing light refractions created by water, Mizu is a customizable pendant light from Terzani. Like waterdroplets, no two Mizu are alike, each crystal shape is unique and made meticulously by hand. Using only the clearest crystal, Mizu perfectly emulates water's refraction of light, casting amazing patterns around the room, reminiscent of flowing water. Also available in gold leaf. Design Nicolas Terzani