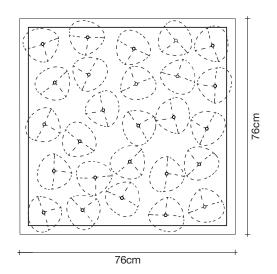

#### **Product Name**

26 square multi light pendant

#### Finishes | Code

clear 0R26S E8 A9 Q

champagne 0R26S E8 H1 Q

cognac 0R26S E8 H4 Q

silver dust 0R26S E8 F4 Q

gold 0R26S E8 A4 Q

26 x 2W G4 12V

Built in Replaceable LED Module 26 x 1,5W 4680 Im 3000K or optional 2700K

#### dimmable with

**IGBT** 0/1-10V PWM PUSH DALI system

Canopy | white - quick system

76cm

5cm

Inspired by the tranquil and mesmerizing light refractions created by water, Mizu is a customizable pendant light from Terzani. Like waterdroplets, no two Mizu are allike, each crystal shape is unique and made meticulously by hand. Using only the clearest crystal, Mizu perfectly emulates water's refraction of light, casting amazing patterns around the room, reminiscent of flowing water. Also available in gold leaf. Design Nicolas Terzani