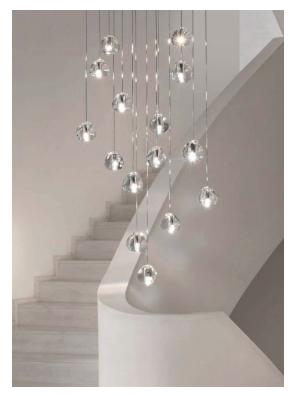

Inspired by the tranquil and mesmerizing light refractions created by water, Mizu is a customizable pendant light from Terzani. Like waterdroplets, no two Mizu are alike, each crystal shape is unique and made meticulously by hand. Using only the clearest crystal, Mizu perfectly emulates water's refraction of light, casting amazing patterns around the room, reminiscent of flowing water. Also available in gold leaf. Design Nicolas Terzani

#### dimmable with

not dimmable

**IGBT** TRIAC DALI system Canopy | white or brushed nickel

11cm

Canopy for DALI | white or brushed nickel \*

Inspired by the tranquil and mesmerizing light refractions created by water, Mizu is a customizable pendant light from Terzani. Like waterdroplets, no two Mizu are alike, each crystal shape is unique and made meticulously by hand. Using only the clearest crystal, Mizu perfectly emulates water's refraction of light, casting amazing patterns around the room, reminiscent of flowing water. Also available in gold leaf. Design Nicolas Terzani

Inspired by the tranquil and mesmerizing light refractions created by water, Mizu is a customizable pendant light from Terzani. Like waterdroplets, no two Mizu are allike, each crystal shape is unique and made meticulously by hand. Using only the clearest crystal, Mizu perfectly emulates water's refraction of light, casting amazing patterns around the room, reminiscent of flowing water. Also available in gold leaf. Design Nicolas Terzani