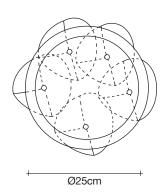

## **Product Name** Mizu

7 light pendant

#### Finishes | Code

clear 0R07S H4 A9

champagne 0R07S E8 H1

cognac 0R07S E8 H4

silver dust 0R07S H4 F4

0R07S E8 A4

**Body** 

~10cm

#### Canopy | white or brushed nikel

Ø31cm

design Nicolas Terzani terzani.com