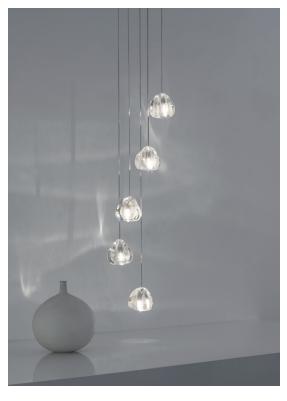

## **Product Name**

5 light pendant

#### Finishes | Code

clear 0R05S H4 A9

champagne 0R05S E8 H1

cognac 0R05S E8 H4

silver dust 0R05S H4 F4

gold 0R05S E8 A4

Inspired by the tranquil and mesmerizing light refractions created by water, Mizu is a customizable pendant light from Terzani. Like waterdroplets, no two Mizu are allike, each crystal shape is unique and made meticulously by hand. Using only the clearest crystal, Mizu perfectly emulates water's refraction of light, casting amazing patterns around the room, reminiscent of flowing water. Also available in gold leaf. Design Nicolas Terzani

#### Light source 230-240V ~ 50/60Hz

HALOGEN 5 x 10W G4 12V

5 x 2W G4 12V

Built in Replaceable LED Module 5 x 1,5W 900 lm 3000K or optional 2700K 0