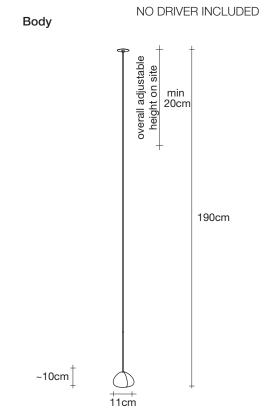

#### dimmable drivers available

**IGTB** 10-100K  $\Omega$ 0/1-10V PUSH DALI system

Ø7,5cm

1,4cm

Disc | white

design Nicolas Terzani terzani.com

#### Finishes | Code

clear 0R07S H4 A9

champagne 0R07S E8 H1

cognac 0R07S E8 H4

silver dust 0R07S H4 F4

0R07S E8 A4

**Body** 

~10cm