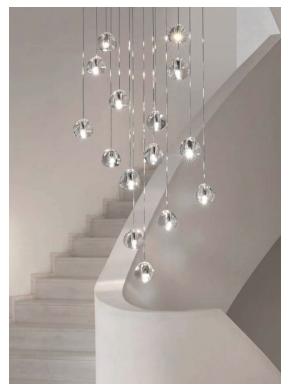

Inspired by the tranquil and mesmerizing light refractions created by water, Mizu is a customizable pendant light from Terzani. Like waterdroplets, no two Mizu are alike, each crystal shape is unique and made meticulously by hand. Using only the clearest crystal, Mizu perfectly emulates water's refraction of light, casting amazing patterns around the room, reminiscent of flowing water. Also available in gold leaf. Design Nicolas Terzani

#### **Product Name**

15 round multi light pendant

#### Finishes | Code

clear 0R15S E8 A9 T

champagne 0R15S E8 H1 T

cognac 0R15S E8 H4 T

silver dust 0R15S E8 F4 T

0R15S E8 A4 T

Inspired by the tranquil and mesmerizing light refractions created by water, Mizu is a customizable pendant light from Terzani. Like waterdroplets, no two Mizu are alike, each crystal shape is unique and made meticulously by hand. Using only the clearest crystal, Mizu perfectly emulates water's refraction of light, casting amazing patterns around the room, reminiscent of flowing water. Also available in gold leaf. Design Nicolas Terzani