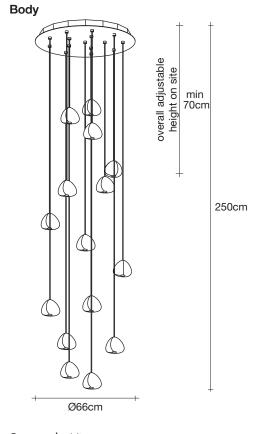

## **Product Name** Mizu

7 light pendant

#### Finishes | Code

clear 0R07S H4 A9

champagne 0R07S E8 H1

cognac 0R07S E8 H4

silver dust 0R07S H4 F4

0R07S E8 A4

**Body** 

~10cm

Inspired by the tranquil and mesmerizing light refractions created by water, Mizu is a customizable pendant light from Terzani. Like waterdroplets, no two Mizu are allike, each crystal shape is unique and made meticulously by hand. Using only the clearest crystal, Mizu perfectly emulates water's refraction of light, casting amazing patterns around the room, reminiscent of flowing water. Also available in gold leaf. Design Nicolas Terzani

#### Light source 230-240V ~ 50/60Hz

HALOGEN 7 x 10W G4 12V

7 x 2W G4 12V

Built in Replaceable LED Module 7 x 1,5W 1260 lm 3000K or optional 2700K

#### dimmable with

**IGBT** 0/1-10V **PWM PUSH** DALI system

#### Canopy | white or brushed nikel

Ø31cm

design Nicolas Terzani terzani.com