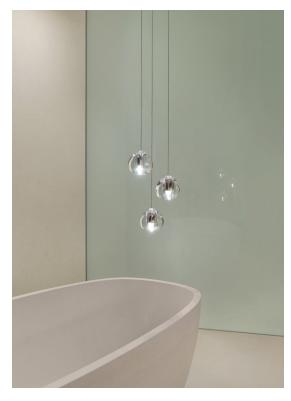

Inspired by the tranquil and mesmerizing light refractions created by water, Mizu is a customizable pendant light from Terzani. Like waterdroplets, no two Mizu are alike, each crystal shape is unique and made meticulously by hand. Using only the clearest crystal, Mizu perfectly emulates water's refraction of light, casting amazing patterns around the room, reminiscent of flowing water. Also available in gold leaf. Design Nicolas Terzani

### **Product Name**

3 light pendant