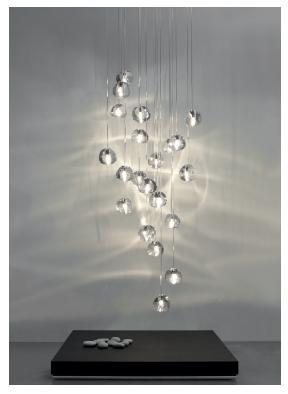

Inspired by the tranquil and mesmerizing light refractions created by water, Mizu is a customizable pendant light from Terzani. Like waterdroplets, no two Mizu are alike, each crystal shape is unique and made meticulously by hand. Using only the clearest crystal, Mizu perfectly emulates water's refraction of light, casting amazing patterns around the room, reminiscent of flowing water. Also available in gold leaf. Design Nicolas Terzani

## **Product Name** Mizu

7 light pendant