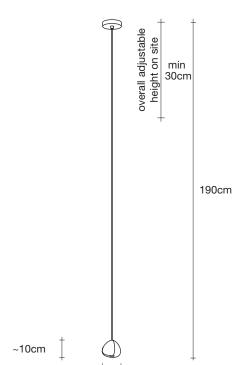

#### dimmable drivers available

**IGTB** 10-100K  $\Omega$ 0/1-10V PUSH DALI system

Ø7,5cm

1,4cm

Disc | white

design Nicolas Terzani terzani.com

#### Finishes | Code

clear 0R07S H4 A9

champagne 0R07S E8 H1

cognac 0R07S E8 H4

silver dust 0R07S H4 F4

0R07S E8 A4

**Body** 

~10cm