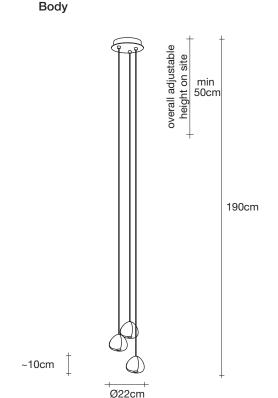

#### Finishes | Code

clear 0R07S H4 A9

champagne 0R07S E8 H1

cognac 0R07S E8 H4

silver dust 0R07S H4 F4

0R07S E8 A4

**Body** 

~10cm

#### Canopy | white or brushed nikel

Ø31cm

design Nicolas Terzani terzani.com