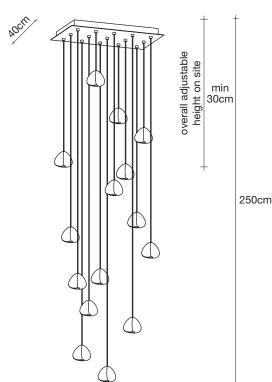

#### **Product Name**

15 rectangular multi light pendant

### Canopy | white

68cm

5cm

Inspired by the tranquil and mesmerizing light refractions created by water, Mizu is a customizable pendant light from Terzani. Like waterdroplets, no two Mizu are allike, each crystal shape is unique and made meticulously by hand. Using only the clearest crystal, Mizu perfectly emulates water's refraction of light, casting amazing patterns around the room, reminiscent of flowing water. . Also available in gold leaf. Design Nicolas Terzani