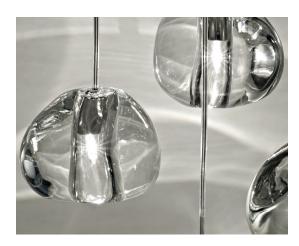

Inspired by the tranquil and mesmerizing light refractions created by water, Mizu is a customizable pendant light from Terzani. Like waterdroplets, no two Mizu are alike, each crystal shape is unique and made meticulously by hand. Using only the clearest crystal, Mizu perfectly emulates water's refraction of light, casting amazing patterns around the room, reminiscent of flowing water. Also available in gold leaf. Design Nicolas Terzani