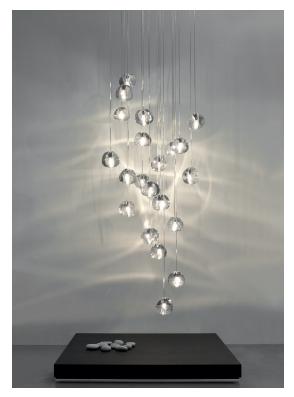

#### **Product Name**

15 round multi light pendant

#### Materials

crystal

#### Finishes | Code

clear 0R15S E8 A9 T

champagne 0R15S E8 H1 T

cognac 0R15S E8 H4 T

silver dust 0R15S E8 F4 T

0R15S E8 A4 T

Inspired by the tranquil and mesmerizing light refractions created by water, Mizu is a customizable pendant light from Terzani. Like waterdroplets, no two Mizu are alike, each crystal shape is unique and made meticulously by hand. Using only the clearest crystal, Mizu perfectly emulates water's refraction of light, casting amazing patterns around the room, reminiscent of flowing water. Also available in gold leaf. Design Nicolas Terzani

#### Light source 230-240V ~ 50/60Hz

HALOGEN 15 x 10W G4 12V

LED 15 x 2W G4 12V

Built in Replaceable LED Module 15 x 1,5W 2700 lm 3000K or optional 2700K