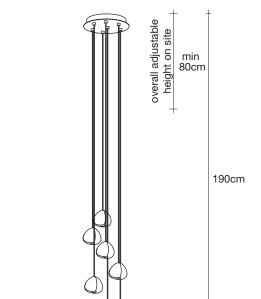

## **Product Name**

5 light pendant

#### Light source 230-240V ~ 50/60Hz

HALOGEN 5 x 10W G4 12V

5 x 2W G4 12V

Built in Replaceable LED Module 5 x 1,5W 900 lm 3000K or optional 2700K 0

### Canopy | white or brushed nikel

design Nicolas Terzani terzani.com