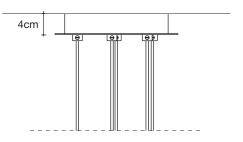

## **Product Name** Mizu

7 light pendant

#### Finishes | Code

clear 0R07S H4 A9

champagne 0R07S E8 H1

cognac 0R07S E8 H4

silver dust 0R07S H4 F4

0R07S E8 A4

**Body** 

~10cm

#### Canopy | white or brushed nikel

Ø31cm

design Nicolas Terzani terzani.com