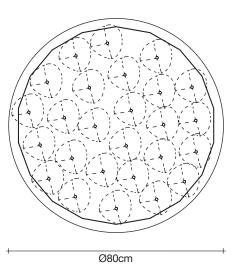

#### **Product Name**

26 round multi light pendant

#### Materials

crystal

#### EAC $\epsilon$ CB

#### Finishes | Code

clear 0R26S E8 A9 T

champagne 0R26S E8 H1 T

cognac 0R26S E8 H4 T

silver dust 0R26S E8 F4 T

0R26S E8 A4 T

Inspired by the tranquil and mesmerizing light refractions created by water, Mizu is a customizable pendant light from Terzani. Like waterdroplets, no two Mizu are allike, each crystal shape is unique and made meticulously by hand. Using only the clearest crystal, Mizu perfectly emulates water's refraction of light, casting amazing patterns around the room, reminiscent of flowing water. Also available in gold leaf. Design Nicolas Terzani

#### Light source 230-240V ~ 50/60Hz

26 x 10W G4 12V

LED 26 x 2W G4 12V

Built in Replaceable LED Module 26 x 1,5W 4680 Im 3000K or optional 2700K

#### dimmable with

**IGBT** 0/1-10V PWM **PUSH** DALI system

### Canopy | white - quick system