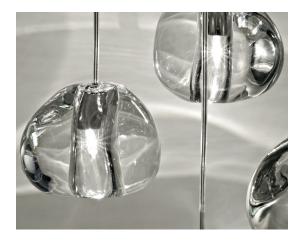

Inspired by the tranquil and mesmerizing light refractions created by water, Mizu is a customizable pendant light from Terzani. Like waterdroplets, no two Mizu are alike, each crystal shape is unique and made meticulously by hand. Using only the clearest crystal, Mizu perfectly emulates water's refraction of light, casting amazing patterns around the room, reminiscent of flowing water. Also available in gold leaf. Design Nicolas Terzani

Inspired by the tranquil and mesmerizing light refractions created by water, Mizu is a customizable pendant light from Terzani. Like waterdroplets, no two Mizu are allike, each crystal shape is unique and made meticulously by hand. Using only the clearest crystal, Mizu perfectly emulates water's refraction of light, casting amazing patterns around the room, reminiscent of flowing water. Also available in gold leaf. Design Nicolas Terzani