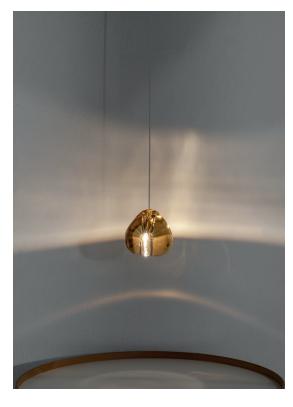

Inspired by the tranquil and mesmerizing light refractions created by water, Mizu is a customizable pendant light from Terzani. Like waterdroplets, no two Mizu are alike, each crystal shape is unique and made meticulously by hand. Using only the clearest crystal, Mizu perfectly emulates water's refraction of light, casting amazing patterns around the room, reminiscent of flowing water. Also available in gold leaf. Design Nicolas Terzani

#### dimmable with

not dimmable

**IGBT** TRIAC DALI system Canopy | white or brushed nickel

11cm

Canopy for DALI | white or brushed nickel \*

Inspired by the tranquil and mesmerizing light refractions created by water, Mizu is a customizable pendant light from Terzani. Like waterdroplets, no two Mizu are alike, each crystal shape is unique and made meticulously by hand. Using only the clearest crystal, Mizu perfectly emulates water's refraction of light, casting amazing patterns around the room, reminiscent of flowing water. Also available in gold leaf. Design Nicolas Terzani

#### Finishes | Code

clear 0R03S H4 A9

champagne 0R03S E8 H1

cognac 0R03S E8 H4

silver dust 0R03S H4 F4

gold 0R03S E8 A4

Inspired by the tranquil and mesmerizing light refractions created by water, Mizu is a customizable pendant light from Terzani. Like waterdroplets, no two Mizu are alike, each crystal shape is unique and made meticulously by hand. Using only the clearest crystal, Mizu perfectly emulates water's refraction of light, casting amazing patterns around the room, reminiscent of flowing water. Also available in gold leaf. Design Nicolas Terzani

#### Finishes | Code

clear 0R05S H4 A9

champagne 0R05S E8 H1

cognac 0R05S E8 H4

silver dust 0R05S H4 F4

gold 0R05S E8 A4

Inspired by the tranquil and mesmerizing light refractions created by water, Mizu is a customizable pendant light from Terzani. Like waterdroplets, no two Mizu are allike, each crystal shape is unique and made meticulously by hand. Using only the clearest crystal, Mizu perfectly emulates water's refraction of light, casting amazing patterns around the room, reminiscent of flowing water. Also available in gold leaf. Design Nicolas Terzani

Inspired by the tranquil and mesmerizing light refractions created by water, Mizu is a customizable pendant light from Terzani. Like waterdroplets, no two Mizu are allike, each crystal shape is unique and made meticulously by hand. Using only the clearest crystal, Mizu perfectly emulates water's refraction of light, casting amazing patterns around the room, reminiscent of flowing water. Also available in gold leaf. Design Nicolas Terzani

### Canopy | white

68cm

5cm

Inspired by the tranquil and mesmerizing light refractions created by water, Mizu is a customizable pendant light from Terzani. Like waterdroplets, no two Mizu are allike, each crystal shape is unique and made meticulously by hand. Using only the clearest crystal, Mizu perfectly emulates water's refraction of light, casting amazing patterns around the room, reminiscent of flowing water. . Also available in gold leaf. Design Nicolas Terzani

#### Finishes | Code

clear 0R15S E8 A9 T

champagne 0R15S E8 H1 T

cognac 0R15S E8 H4 T

silver dust 0R15S E8 F4 T

0R15S E8 A4 T

Inspired by the tranquil and mesmerizing light refractions created by water, Mizu is a customizable pendant light from Terzani. Like waterdroplets, no two Mizu are alike, each crystal shape is unique and made meticulously by hand. Using only the clearest crystal, Mizu perfectly emulates water's refraction of light, casting amazing patterns around the room, reminiscent of flowing water. Also available in gold leaf. Design Nicolas Terzani

#### dimmable with

**IGBT** 0/1-10V PWM PUSH DALI system

Canopy | white - quick system

76cm

5cm

Inspired by the tranquil and mesmerizing light refractions created by water, Mizu is a customizable pendant light from Terzani. Like waterdroplets, no two Mizu are allike, each crystal shape is unique and made meticulously by hand. Using only the clearest crystal, Mizu perfectly emulates water's refraction of light, casting amazing patterns around the room, reminiscent of flowing water. Also available in gold leaf. Design Nicolas Terzani

#### Finishes | Code

clear 0R26S E8 A9 T

champagne 0R26S E8 H1 T

cognac 0R26S E8 H4 T

silver dust 0R26S E8 F4 T

0R26S E8 A4 T

Inspired by the tranquil and mesmerizing light refractions created by water, Mizu is a customizable pendant light from Terzani. Like waterdroplets, no two Mizu are allike, each crystal shape is unique and made meticulously by hand. Using only the clearest crystal, Mizu perfectly emulates water's refraction of light, casting amazing patterns around the room, reminiscent of flowing water. Also available in gold leaf. Design Nicolas Terzani