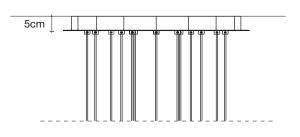

### Canopy | white

68cm

5cm

Inspired by the tranquil and mesmerizing light refractions created by water, Mizu is a customizable pendant light from Terzani. Like waterdroplets, no two Mizu are allike, each crystal shape is unique and made meticulously by hand. Using only the clearest crystal, Mizu perfectly emulates water's refraction of light, casting amazing patterns around the room, reminiscent of flowing water. . Also available in gold leaf. Design Nicolas Terzani

#### dimmable with

**IGBT** 0/1-10V PWM PUSH DALI system

Canopy | white - quick system

76cm

5cm

Inspired by the tranquil and mesmerizing light refractions created by water, Mizu is a customizable pendant light from Terzani. Like waterdroplets, no two Mizu are allike, each crystal shape is unique and made meticulously by hand. Using only the clearest crystal, Mizu perfectly emulates water's refraction of light, casting amazing patterns around the room, reminiscent of flowing water. Also available in gold leaf. Design Nicolas Terzani