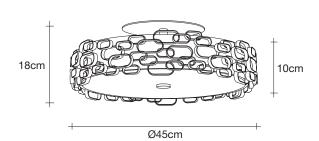

# Glamour, modern seduction.

design Dodo Arslan terzani.com

**Product Name** Glamour ceiling light

Materials metal

> $\epsilon$ EHE

Finishes | Code

white 0N17L E8 C8

nickel 0N17L E7 C8

gold plated 0N17L L6 C8 **Body** 

Light source 230-240V ~ 50/60Hz

3 x 4W E14 dimmable

dimmable with

all systems

Canopy

2,5cm

Glamour's randomly interspersed rings imbue this design with a seductiveness rarely applied to geometric shapes. Whether finished in gold, nickel or white, the diffused light emanating behind Glamour's rings bathes the surrounding area in a soft, sensuous glow. Available as a wall sconce, table lamp or pendant, glamour can provide subtle accents or act as the focal point of a room. Design Dodo Arslan.