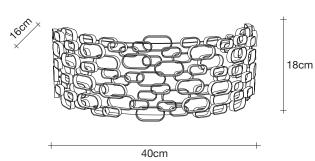

## Glamour, modern seduction.

design Dodo Arslan terzani.com

**Product Name** Glamour

wall sconce

Materials

metal

 $\epsilon$ EHE

Finishes | Code

white 0N18A E8 C8

nickel 0N18A E7 C8

gold plated 0N18A L6 C8 **Body** 

Light source 230-240V ~ 50/60Hz

48W R7s

LED integrated 13W 1100 lm 3000K

dimmable with

all systems **IGBT** 

Glamour's randomly interspersed rings imbue this design with a seductiveness rarely applied to geometric shapes. Whether finished in gold, nickel or white, the diffused light emanating behind Glamour's rings bathes the surrounding area in a soft, sensuous glow. Available as a wall sconce, table lamp or pendant, glamour can provide subtle accents or act as the focal point of a room. Design Dodo Arslan.