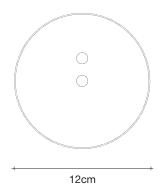

## Canopy

2,1cm

Glamour's randomly interspersed rings imbue this design with a seductiveness rarely applied to geometric shapes. Whether finished in gold, nickel or white, the diffused light emanating behind Glamour's rings bathes the surrounding area in a soft, sensuous glow. Available as a wall sconce, table lamp or pendant, glamour can provide subtle accents or act as the focal point of a room. Design Dodo Arslan.