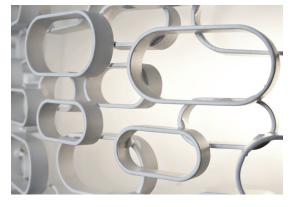

## Canopy

2,1cm

Glamour's randomly interspersed rings imbue this design with a seductiveness rarely applied to geometric shapes. Whether finished in gold, nickel or white, the diffused light emanating behind Glamour's rings bathes the surrounding area in a soft, sensuous glow. Available as a wall sconce, table lamp or pendant, glamour can provide subtle accents or act as the focal point of a room. Design Dodo Arslan.

Glamour's randomly interspersed rings imbue this design with a seductiveness rarely applied to geometric shapes. Whether finished in gold, nickel or white, the diffused light emanating behind Glamour's rings bathes the surrounding area in a soft, sensuous glow. Available as a wall sconce, table lamp or pendant, glamour can provide subtle accents or act as the focal point of a room. Design Dodo Arslan.