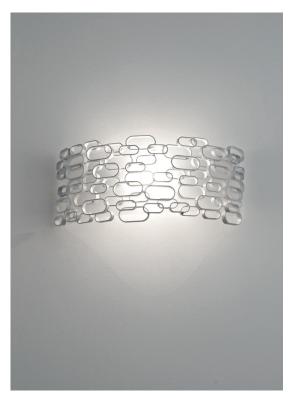

## Glamour, modern seduction.

design Dodo Arslan terzani.com

**Product Name** Glamour

wall sconce

Materials

metal

 $\epsilon$ EHE

Finishes | Code

white 0N18A E8 C8

nickel 0N18A E7 C8

gold plated 0N18A L6 C8 **Body** 

Light source 230-240V ~ 50/60Hz

48W R7s

LED integrated 13W 1100 lm 3000K

dimmable with

all systems **IGBT** 

Glamour's randomly interspersed rings imbue this design with a seductiveness rarely applied to geometric shapes. Whether finished in gold, nickel or white, the diffused light emanating behind Glamour's rings bathes the surrounding area in a soft, sensuous glow. Available as a wall sconce, table lamp or pendant, glamour can provide subtle accents or act as the focal point of a room. Design Dodo Arslan.