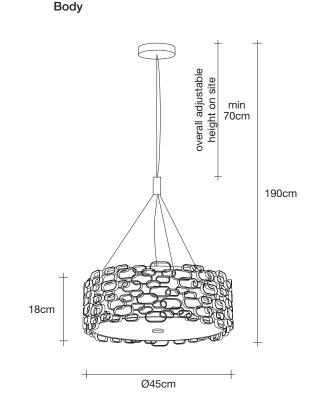

### **Product Name** Glamour

chandelier

## Materials

metal

### Finishes | Code

white 0N16S E8 C8

nickel 0N16S E7 C8

gold plated 0N16S L6 C8

## Light source 230-240V ~ 50/60Hz

3 x 4W E14 dimmable

dimmable with

all systems

## Canopy

2,1cm

Glamour's randomly interspersed rings imbue this design with a seductiveness rarely applied to geometric shapes. Whether finished in gold, nickel or white, the diffused light emanating behind Glamour's rings bathes the surrounding area in a soft, sensuous glow. Available as a wall sconce, table lamp or pendant, glamour can provide subtle accents or act as the focal point of a room. Design Dodo Arslan.