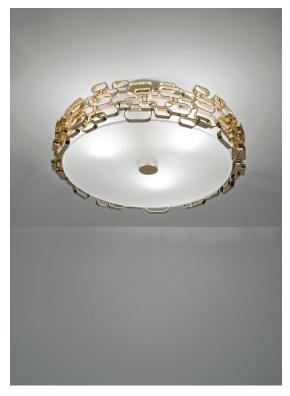

# Glamour, modern seduction.

design Dodo Arslan terzani.com

**Product Name** Glamour ceiling light

Materials metal

> $\epsilon$ EHE

Finishes | Code

white 0N17L E8 C8

nickel 0N17L E7 C8

gold plated 0N17L L6 C8 **Body** 

Light source 230-240V ~ 50/60Hz

3 x 4W E14 dimmable

dimmable with

all systems

Canopy

2,5cm

Glamour's randomly interspersed rings imbue this design with a seductiveness rarely applied to geometric shapes. Whether finished in gold, nickel or white, the diffused light emanating behind Glamour's rings bathes the surrounding area in a soft, sensuous glow. Available as a wall sconce, table lamp or pendant, glamour can provide subtle accents or act as the focal point of a room. Design Dodo Arslan.