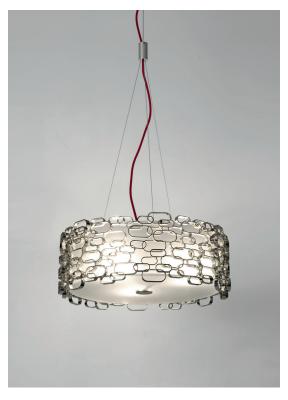

### **Product Name** Glamour

chandelier

## Materials

metal

### Finishes | Code

white 0N16S E8 C8

nickel 0N16S E7 C8

gold plated 0N16S L6 C8

## Light source 230-240V ~ 50/60Hz

3 x 4W E14 dimmable

dimmable with

all systems

## Canopy

2,1cm

Glamour's randomly interspersed rings imbue this design with a seductiveness rarely applied to geometric shapes. Whether finished in gold, nickel or white, the diffused light emanating behind Glamour's rings bathes the surrounding area in a soft, sensuous glow. Available as a wall sconce, table lamp or pendant, glamour can provide subtle accents or act as the focal point of a room. Design Dodo Arslan.