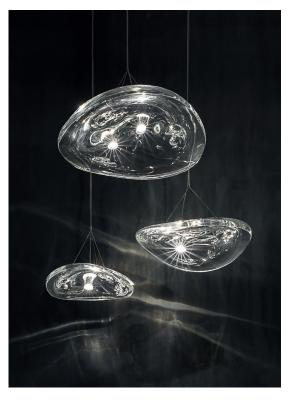

### Canopy |

~5 cm <sup>™</sup>

Body |

Ø20 cm

Manta is the latest design featuring the distinctive lead crystal first unveiled in Nicolas Terzani's best-selling Mizu. Collaborating with designer Dodo Arslan, the two imaginative minds created a light featuring sinuous, undulating lines. The results are soft waves of crystal light reminiscent of being underwater. The innovative Manta is made of crystal, with a dimmable integrated LED lamp focused on maximizing the crystal's reflection. Manta's organic form is available in three sizes (Ø 20cm-7.9", Ø 26cm-10.2", Ø 32cm-12.6") and can be installed in numerous, customizable arrangements. Design Dodo Arslan & Nicolas Terzani.