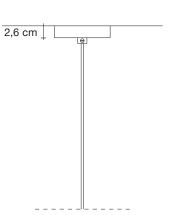

### Canopy |

~5 cm <sup>™</sup>

Body |

Ø20 cm

Manta is the latest design featuring the distinctive lead crystal first unveiled in Nicolas Terzani's best-selling Mizu. Collaborating with designer Dodo Arslan, the two imaginative minds created a light featuring sinuous, undulating lines. The results are soft waves of crystal light reminiscent of being underwater. The innovative Manta is made of crystal, with a dimmable integrated LED lamp focused on maximizing the crystal's reflection. Manta's organic form is available in three sizes (Ø 20cm-7.9", Ø 26cm-10.2", Ø 32cm-12.6") and can be installed in numerous, customizable arrangements. Design Dodo Arslan & Nicolas Terzani.