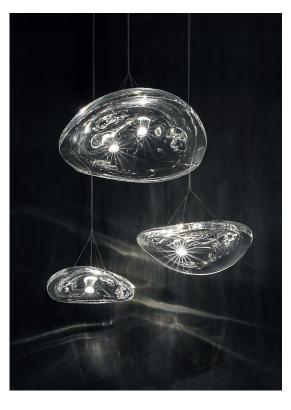

### Canopy |

~5 cm <sup>™</sup>

Body |

Ø20 cm

Manta is the latest design featuring the distinctive lead crystal first unveiled in Nicolas Terzani's best-selling Mizu. Collaborating with designer Dodo Arslan, the two imaginative minds created a light featuring sinuous, undulating lines. The results are soft waves of crystal light reminiscent of being underwater. The innovative Manta is made of crystal, with a dimmable integrated LED lamp focused on maximizing the crystal's reflection. Manta's organic form is available in three sizes (Ø 20cm-7.9", Ø 26cm-10.2", Ø 32cm-12.6") and can be installed in numerous, customizable arrangements. Design Dodo Arslan & Nicolas Terzani.

#### Canopy |

Manta is the latest design featuring the distinctive lead crystal first unveiled in Nicolas Terzani's best-selling Mizu. Collaborating with designer Dodo Arslan, the two imaginative minds created a light featuring sinuous, undulating lines. The results are soft waves of crystal light reminiscent of being underwater. The innovative Manta is made of crystal, with a dimmable integrated LED lamp focused on maximizing the crystal's reflection. Manta's organic form is available in three sizes (Ø 20cm-7.9", Ø 26cm-10.2", Ø 32cm-12.6") and can be installed in numerous, customizable arrangements. Design Dodo Arslan & Nicolas Terzani.

### Canopy |

Manta is the latest design featuring the distinctive lead crystal first unveiled in Nicolas Terzani's best-selling Mizu. Collaborating with designer Dodo Arslan, the two imaginative minds created a light featuring sinuous, undulating lines. The results are soft waves of crystal light reminiscent of being underwater. The innovative Manta is made of crystal, with a dimmable integrated LED lamp focused on maximizing the crystal's reflection. Manta's organic form is available in three sizes (Ø 20cm-7.9", Ø 26cm-10.2", Ø 32cm-12.6") and can be installed in numerous, customizable arrangements. Design Dodo Arslan & Nicolas Terzani.

### Canopy |

Manta is the latest design featuring the distinctive lead crystal first unveiled in Nicolas Terzani's best-selling Mizu. Collaborating with designer Dodo Arslan, the two imaginative minds created a light featuring sinuous, undulating lines. The results are soft waves of crystal light reminiscent of being underwater. The innovative Manta is made of crystal, with a dimmable integrated LED lamp focused on maximizing the crystal's reflection. Manta's organic form is available in three sizes (Ø 20cm-7.9", Ø 26cm-10.2", Ø 32cm-12.6") and can be installed in numerous, customizable arrangements. Design Dodo

Arslan & Nicolas Terzani.