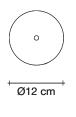

### Finishes Code

Clear 0K012 E8 A9

White canopy

Light Source 230-240V ~ 50/60Hz

LED integrated 1,5W 105 lm

Not Dimmable