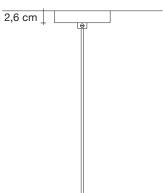

### Canopy |

~5 cm <sup>™</sup>

Body |

Ø20 cm

Manta is the latest design featuring the distinctive lead crystal first unveiled in Nicolas Terzani's best-selling Mizu. Collaborating with designer Dodo Arslan, the two imaginative minds created a light featuring sinuous, undulating lines. The results are soft waves of crystal light reminiscent of being underwater. The innovative Manta is made of crystal, with a dimmable integrated LED lamp focused on maximizing the crystal's reflection. Manta's organic form is available in three sizes (Ø 20cm-7.9", Ø 26cm-10.2", Ø 32cm-12.6") and can be installed in numerous, customizable arrangements. Design Dodo Arslan & Nicolas Terzani.