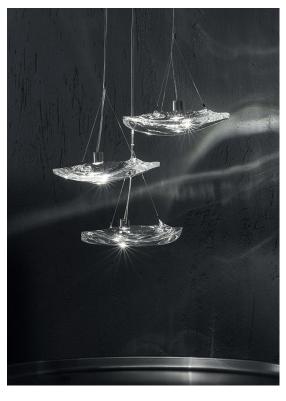

### Canopy |

~5 cm <sup>™</sup>

Body |

Ø20 cm

Manta is the latest design featuring the distinctive lead crystal first unveiled in Nicolas Terzani's best-selling Mizu. Collaborating with designer Dodo Arslan, the two imaginative minds created a light featuring sinuous, undulating lines. The results are soft waves of crystal light reminiscent of being underwater. The innovative Manta is made of crystal, with a dimmable integrated LED lamp focused on maximizing the crystal's reflection. Manta's organic form is available in three sizes (Ø 20cm-7.9", Ø 26cm-10.2", Ø 32cm-12.6") and can be installed in numerous, customizable arrangements. Design Dodo Arslan & Nicolas Terzani.

### Canopy |

Manta is the latest design featuring the distinctive lead crystal first unveiled in Nicolas Terzani's best-selling Mizu. Collaborating with designer Dodo Arslan, the two imaginative minds created a light featuring sinuous, undulating lines. The results are soft waves of crystal light reminiscent of being underwater. The innovative Manta is made of crystal, with a dimmable integrated LED lamp focused on maximizing the crystal's reflection. Manta's organic form is available in three sizes (Ø 20cm-7.9", Ø 26cm-10.2", Ø 32cm-12.6") and can be installed in numerous, customizable arrangements. Design Dodo

Arslan & Nicolas Terzani.