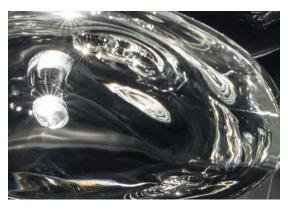

### Canopy |

~5 cm <sup>™</sup>

Body |

Ø20 cm

Manta is the latest design featuring the distinctive lead crystal first unveiled in Nicolas Terzani's best-selling Mizu. Collaborating with designer Dodo Arslan, the two imaginative minds created a light featuring sinuous, undulating lines. The results are soft waves of crystal light reminiscent of being underwater. The innovative Manta is made of crystal, with a dimmable integrated LED lamp focused on maximizing the crystal's reflection. Manta's organic form is available in three sizes (Ø 20cm-7.9", Ø 26cm-10.2", Ø 32cm-12.6") and can be installed in numerous, customizable arrangements. Design Dodo Arslan & Nicolas Terzani.

#### Canopy |

Manta is the latest design featuring the distinctive lead crystal first unveiled in Nicolas Terzani's best-selling Mizu. Collaborating with designer Dodo Arslan, the two imaginative minds created a light featuring sinuous, undulating lines. The results are soft waves of crystal light reminiscent of being underwater. The innovative Manta is made of crystal, with a dimmable integrated LED lamp focused on maximizing the crystal's reflection. Manta's organic form is available in three sizes (Ø 20cm-7.9", Ø 26cm-10.2", Ø 32cm-12.6") and can be installed in numerous, customizable arrangements. Design Dodo Arslan & Nicolas Terzani.

### Canopy |

Manta is the latest design featuring the distinctive lead crystal first unveiled in Nicolas Terzani's best-selling Mizu. Collaborating with designer Dodo Arslan, the two imaginative minds created a light featuring sinuous, undulating lines. The results are soft waves of crystal light reminiscent of being underwater. The innovative Manta is made of crystal, with a dimmable integrated LED lamp focused on maximizing the crystal's reflection. Manta's organic form is available in three sizes (Ø 20cm-7.9", Ø 26cm-10.2", Ø 32cm-12.6") and can be installed in numerous, customizable arrangements. Design Dodo Arslan & Nicolas Terzani.

### Canopy |

Manta is the latest design featuring the distinctive lead crystal first unveiled in Nicolas Terzani's best-selling Mizu. Collaborating with designer Dodo Arslan, the two imaginative minds created a light featuring sinuous, undulating lines. The results are soft waves of crystal light reminiscent of being underwater. The innovative Manta is made of crystal, with a dimmable integrated LED lamp focused on maximizing the crystal's reflection. Manta's organic form is available in three sizes (Ø 20cm-7.9", Ø 26cm-10.2", Ø 32cm-12.6") and can be installed in numerous, customizable arrangements. Design Dodo

Arslan & Nicolas Terzani.