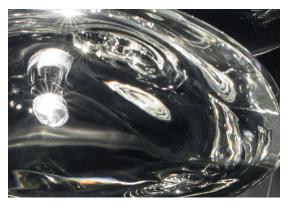

### Canopy |

~5 cm <sup>™</sup>

Body |

Ø20 cm

Manta is the latest design featuring the distinctive lead crystal first unveiled in Nicolas Terzani's best-selling Mizu. Collaborating with designer Dodo Arslan, the two imaginative minds created a light featuring sinuous, undulating lines. The results are soft waves of crystal light reminiscent of being underwater. The innovative Manta is made of crystal, with a dimmable integrated LED lamp focused on maximizing the crystal's reflection. Manta's organic form is available in three sizes (Ø 20cm-7.9", Ø 26cm-10.2", Ø 32cm-12.6") and can be installed in numerous, customizable arrangements. Design Dodo Arslan & Nicolas Terzani.

#### Canopy |

Manta is the latest design featuring the distinctive lead crystal first unveiled in Nicolas Terzani's best-selling Mizu. Collaborating with designer Dodo Arslan, the two imaginative minds created a light featuring sinuous, undulating lines. The results are soft waves of crystal light reminiscent of being underwater. The innovative Manta is made of crystal, with a dimmable integrated LED lamp focused on maximizing the crystal's reflection. Manta's organic form is available in three sizes (Ø 20cm-7.9", Ø 26cm-10.2", Ø 32cm-12.6") and can be installed in numerous, customizable arrangements. Design Dodo Arslan & Nicolas Terzani.

### Canopy |

Manta is the latest design featuring the distinctive lead crystal first unveiled in Nicolas Terzani's best-selling Mizu. Collaborating with designer Dodo Arslan, the two imaginative minds created a light featuring sinuous, undulating lines. The results are soft waves of crystal light reminiscent of being underwater. The innovative Manta is made of crystal, with a dimmable integrated LED lamp focused on maximizing the crystal's reflection. Manta's organic form is available in three sizes (Ø 20cm-7.9", Ø 26cm-10.2", Ø 32cm-12.6") and can be installed in numerous, customizable arrangements. Design Dodo Arslan & Nicolas Terzani.

### Canopy |

Manta is the latest design featuring the distinctive lead crystal first unveiled in Nicolas Terzani's best-selling Mizu. Collaborating with designer Dodo Arslan, the two imaginative minds created a light featuring sinuous, undulating lines. The results are soft waves of crystal light reminiscent of being underwater. The innovative Manta is made of crystal, with a dimmable integrated LED lamp focused on maximizing the crystal's reflection. Manta's organic form is available in three sizes (Ø 20cm-7.9", Ø 26cm-10.2", Ø 32cm-12.6") and can be installed in numerous, customizable arrangements. Design Dodo

Arslan & Nicolas Terzani.