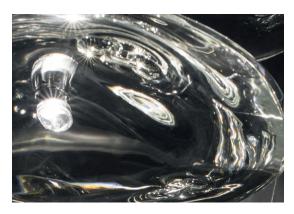

### Canopy |

Manta is the latest design featuring the distinctive lead crystal first unveiled in Nicolas Terzani's best-selling Mizu. Collaborating with designer Dodo Arslan, the two imaginative minds created a light featuring sinuous, undulating lines. The results are soft waves of crystal light reminiscent of being underwater. The innovative Manta is made of crystal, with a dimmable integrated LED lamp focused on maximizing the crystal's reflection. Manta's organic form is available in three sizes (Ø 20cm-7.9", Ø 26cm-10.2", Ø 32cm-12.6") and can be installed in numerous, customizable arrangements. Design Dodo Arslan & Nicolas Terzani.