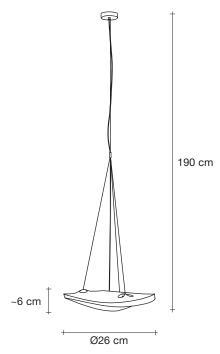

design Dodo Arslan & Nicolas Terzani terzani.com

Type Pendant Materials Clear crystal

Finishes | Code

Clear 0K013 E8 A9

White canopy

#### Light Source 230-240V ~ 50/60Hz

LED integrated 2 x 1,5W 210 lm

Not Dimmable