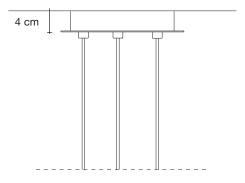

### Finishes Code

Clear 0K031 E8 A9

White canopy

#### Light Source 230-240V ~ 50/60Hz

- LED integrated 3 x 1,5W 320 lm
- Dimmable with 1-10V and Dali systems only

### Canopy |

Manta is the latest design featuring the distinctive lead crystal first unveiled in Nicolas Terzani's best-selling Mizu. Collaborating with designer Dodo Arslan, the two imaginative minds created a light featuring sinuous, undulating lines. The results are soft waves of crystal light reminiscent of being underwater. The innovative Manta is made of crystal, with a dimmable integrated LED lamp focused on maximizing the crystal's reflection. Manta's organic form is available in three sizes (Ø 20cm-7.9", Ø 26cm-10.2", Ø 32cm-12.6") and can be installed in numerous, customizable arrangements. Design Dodo

Arslan & Nicolas Terzani.