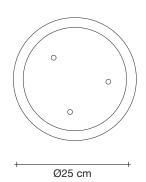

### Canopy |

~5 cm <sup>™</sup>

Body |

Ø20 cm

Manta is the latest design featuring the distinctive lead crystal first unveiled in Nicolas Terzani's best-selling Mizu. Collaborating with designer Dodo Arslan, the two imaginative minds created a light featuring sinuous, undulating lines. The results are soft waves of crystal light reminiscent of being underwater. The innovative Manta is made of crystal, with a dimmable integrated LED lamp focused on maximizing the crystal's reflection. Manta's organic form is available in three sizes (Ø 20cm-7.9", Ø 26cm-10.2", Ø 32cm-12.6") and can be installed in numerous, customizable arrangements. Design Dodo Arslan & Nicolas Terzani.