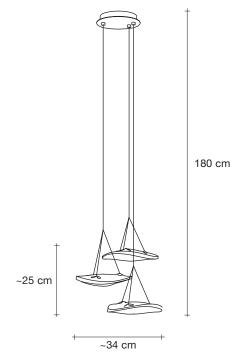

### Finishes Code

Clear 0K031 E8 A9

White canopy

#### Light Source 230-240V ~ 50/60Hz

- LED integrated 3 x 1,5W 320 lm
- Dimmable with 1-10V and Dali systems only

### Canopy |

Manta is the latest design featuring the distinctive lead crystal first unveiled in Nicolas Terzani's best-selling Mizu. Collaborating with designer Dodo Arslan, the two imaginative minds created a light featuring sinuous, undulating lines. The results are soft waves of crystal light reminiscent of being underwater. The innovative Manta is made of crystal, with a dimmable integrated LED lamp focused on maximizing the crystal's reflection. Manta's organic form is available in three sizes (Ø 20cm-7.9", Ø 26cm-10.2", Ø 32cm-12.6") and can be installed in numerous, customizable arrangements. Design Dodo

Arslan & Nicolas Terzani.