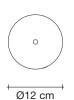

### Canopy |

~5 cm <sup>™</sup>

Body |

Ø20 cm

Manta is the latest design featuring the distinctive lead crystal first unveiled in Nicolas Terzani's best-selling Mizu. Collaborating with designer Dodo Arslan, the two imaginative minds created a light featuring sinuous, undulating lines. The results are soft waves of crystal light reminiscent of being underwater. The innovative Manta is made of crystal, with a dimmable integrated LED lamp focused on maximizing the crystal's reflection. Manta's organic form is available in three sizes (Ø 20cm-7.9", Ø 26cm-10.2", Ø 32cm-12.6") and can be installed in numerous, customizable arrangements. Design Dodo Arslan & Nicolas Terzani.