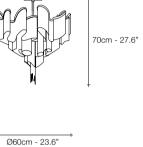

A stunning design from Christian Lava, Stream is an impressive presence in any room. Stream's design exploits the physical characteristics of the materials used to envelop a room in a unique, immersive light. Here, an elegant thin metal chain appear to flow down from the undulating, nickel-plated frame. These cascading tiers project a streaking, yet tranquil, shadow throughout the room. Design Christian Lava.

140cm - 55.1"

J52S

Ø30cm - 11.8"

J54S

.

.

J60A

J65P