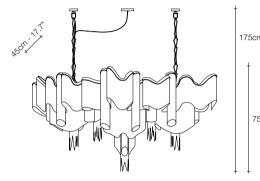

A stunning design from Christian Lava, Stream is an impressive presence in any room. Stream's design exploits the physical characteristics of the materials used to envelop a room in a unique, immersive light. Here, an elegant thin metal chain appear to flow down from the undulating, nickel-plated frame. These cascading tiers project a streaking, yet tranquil, shadow throughout the room. Design Christian Lava.