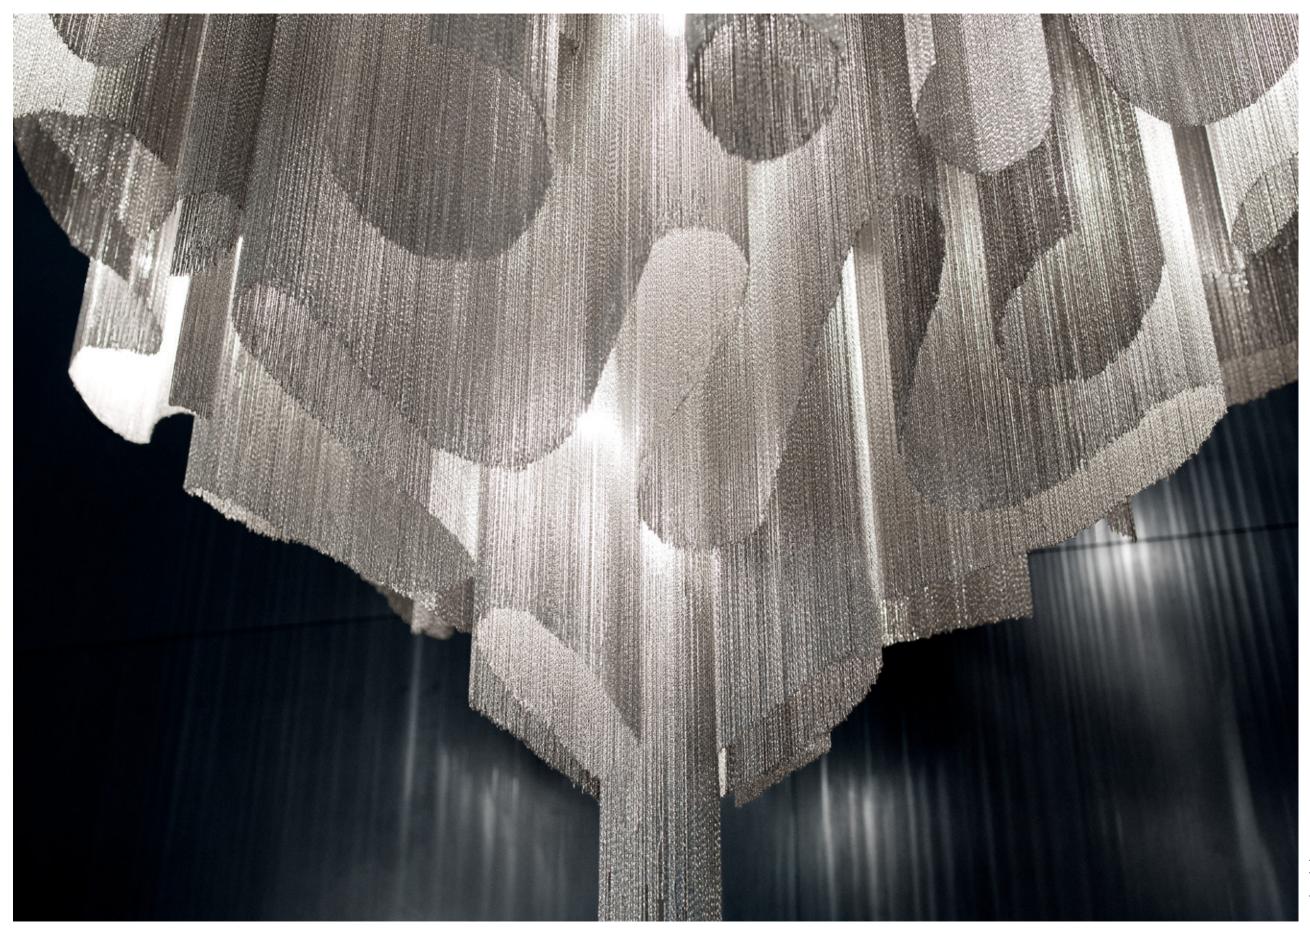

A stunning design from Christian Lava, Stream is an impressive presence in any room. Stream's design exploits the physical characteristics of the materials used to envelop a room in a unique, immersive light. Here, an elegant thin metal chain appear to flow down from the undulating, nickel-plated frame. These cascading tiers project a streaking, yet tranquil, shadow throughout the room. Design Christian Lava.