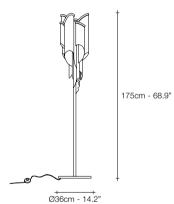

A stunning design from Christian Lava, Stream is an impressive presence in any room. Stream's design exploits the physical characteristics of the materials used to envelop a room in a unique, immersive light. Here, an elegant thin metal chain appear to flow down from the undulating, nickel-plated frame. These cascading tiers project a streaking, yet tranquil, shadow throughout the room. Design Christian Lava.



reciousdesign 57



eciousdesign 59





reciousdesign 63







.

.



Ø80cm - 31.5"

J51S

J70L





140cm - 55.1"

J52S

Ø30cm - 11.8"

J54S





.



.

J60A



J65P









RECOMMENDED BULB J51S J50S RECOMMENDED BULB J54S J52S J70L RECOMMENDED BULB J60A J65P 
 B
 G9 LED
 4x3,5W
 12x3,5W
 8x3,5W

 GU10 LED
 5W
 3x5W
 5W
18x4W 20x4W 5W 5W ۲ 230V E14 LED 2x6W 6x6W Dimmable with all systems I Dimmable with all systems Dimmable with all systems integrated COLUMN STREET COLUMN STREET STREETS ST 4x4W 6W 12x4W 8x4W 3x6W 6W 18x4W 20x4W 6W 6W 120V 2x5.5W 6x5.5W E12 LED Dimmable with all systems I Dimmable with all systems I -Dimmable with all systems 1 integrated