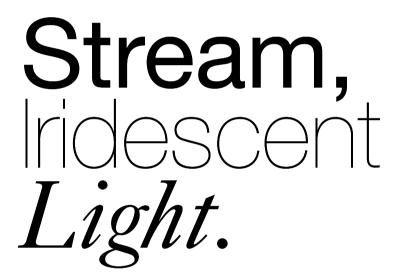

A stunning design from Christian Lava, Stream is an impressive presence in any room. Stream's design exploits the physical characteristics of the materials used to envelop a room in a unique, immersive light. Here, an elegant thin metal chain appear to flow down from the undulating, nickel-plated frame. These cascading tiers project a streaking, yet tranquil, shadow throughout the room. Design Christian Lava.