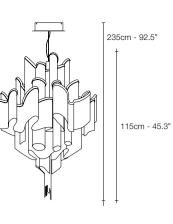

A stunning design from Christian Lava, Stream is an impressive presence in any room. Stream's design exploits the physical characteristics of the materials used to envelop a room in a unique, immersive light. Here, an elegant thin metal chain appear to flow down from the undulating, nickel-plated frame. These cascading tiers project a streaking, yet tranquil, shadow throughout the room. Design Christian Lava.



reciousdesign 57



eciousdesign 59





reciousdesign 63







.

.



Ø80cm - 31.5"

J51S

J70L





140cm - 55.1"

J52S

Ø30cm - 11.8"

J54S





.



.

J60A



J65P









RECOMMENDED BULB J51S J50S RECOMMENDED BULB J54S J52S J70L RECOMMENDED BULB J60A J65P 
 B
 G9 LED
 4x3,5W
 12x3,5W
 8x3,5W

 GU10 LED
 5W
 3x5W
 5W
18x4W 20x4W 5W 5W ۲ 230V E14 LED 2x6W 6x6W Dimmable with all systems I Dimmable with all systems Dimmable with all systems integrated COLUMN STREET COLUMN STREET STREETS ST 4x4W 6W 12x4W 8x4W 3x6W 6W 18x4W 20x4W 6W 6W 120V 2x5.5W 6x5.5W E12 LED Dimmable with all systems I Dimmable with all systems I -Dimmable with all systems 1 integrated