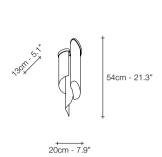

A stunning design from Christian Lava, Stream is an impressive presence in any room. Stream's design exploits the physical characteristics of the materials used to envelop a room in a unique, immersive light. Here, an elegant thin metal chain appear to flow down from the undulating, nickel-plated frame. These cascading tiers project a streaking, yet tranquil, shadow throughout the room. Design Christian Lava.



reciousdesign 57



eciousdesign 59





reciousdesign 63







.

.



Ø80cm - 31.5"

J51S

J70L





140cm - 55.1"

J52S

Ø30cm - 11.8"

J54S





.



.

J60A



J65P









RECOMMENDED BULB J51S J50S RECOMMENDED BULB J54S J52S J70L RECOMMENDED BULB J60A J65P 
 B
 G9 LED
 4x3,5W
 12x3,5W
 8x3,5W

 GU10 LED
 5W
 3x5W
 5W
18x4W 20x4W 5W 5W ۲ 230V E14 LED 2x6W 6x6W Dimmable with all systems I Dimmable with all systems Dimmable with all systems integrated COLUMN STREET COLUMN STREET STREETS ST 4x4W 6W 12x4W 8x4W 3x6W 6W 18x4W 20x4W 6W 6W 120V 2x5.5W 6x5.5W E12 LED Dimmable with all systems I Dimmable with all systems I -Dimmable with all systems 1 integrated