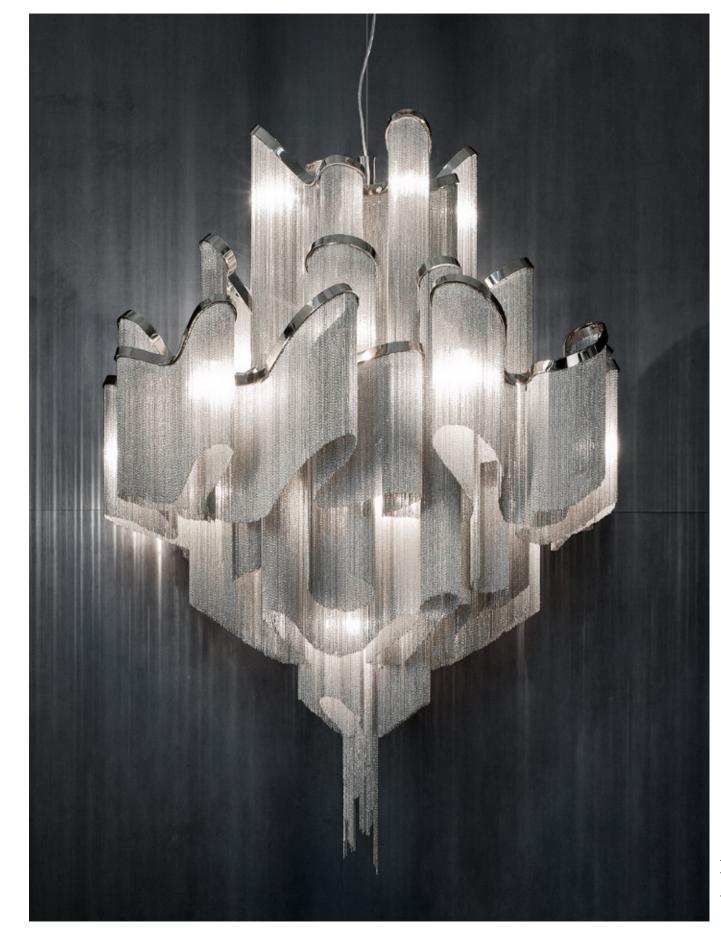

A stunning design from Christian Lava, Stream is an impressive presence in any room. Stream's design exploits the physical characteristics of the materials used to envelop a room in a unique, immersive light. Here, an elegant thin metal chain appear to flow down from the undulating, nickel-plated frame. These cascading tiers project a streaking, yet tranquil, shadow throughout the room. Design Christian Lava.