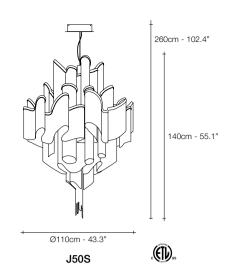

reciousdesign 57

eciousdesign 59

reciousdesign 63

.

.

Ø80cm - 31.5"

J51S

J70L