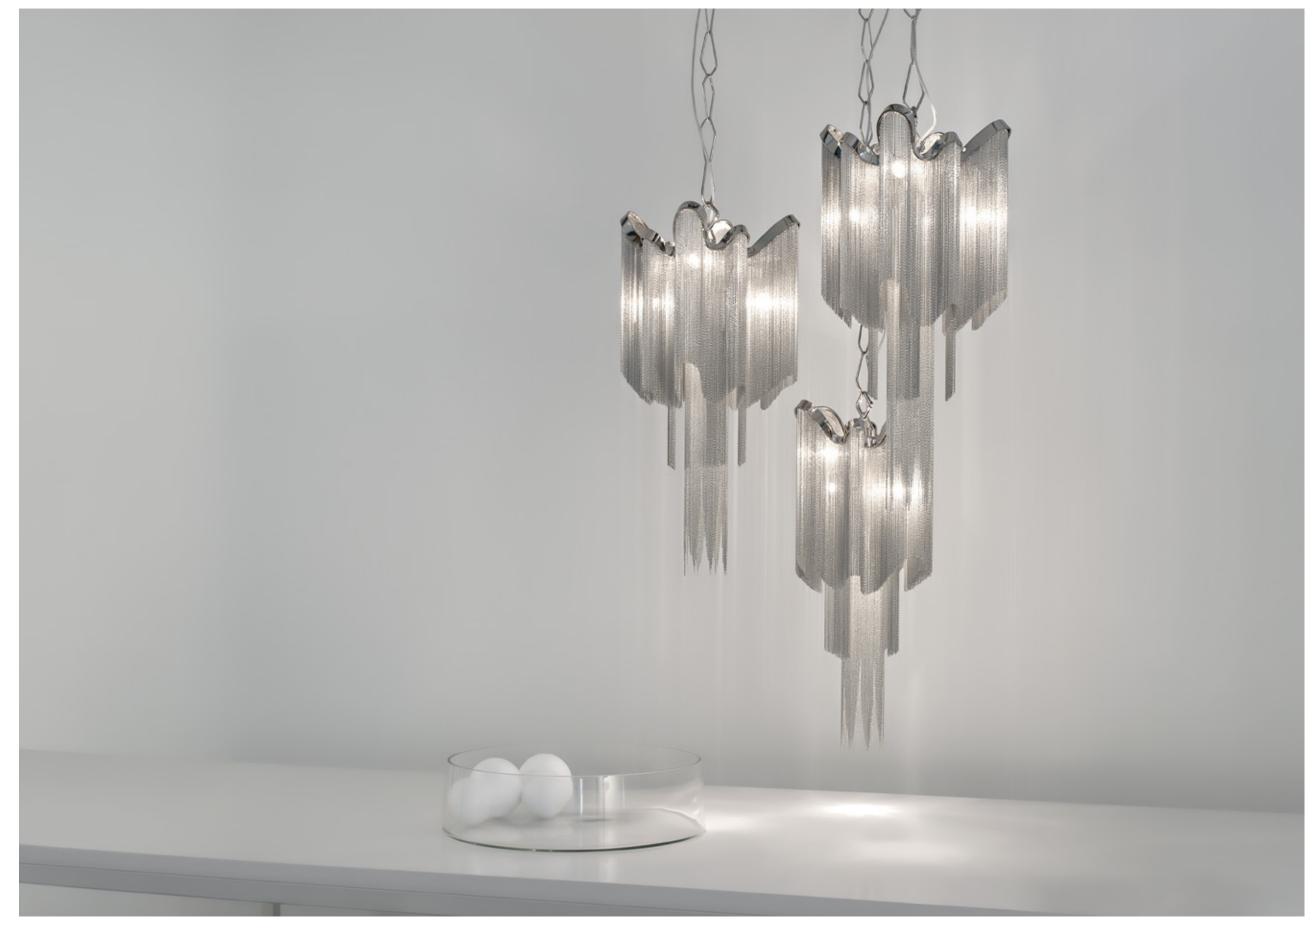

A stunning design from Christian Lava, Stream is an impressive presence in any room. Stream's design exploits the physical characteristics of the materials used to envelop a room in a unique, immersive light. Here, an elegant thin metal chain appear to flow down from the undulating, nickel-plated frame. These cascading tiers project a streaking, yet tranquil, shadow throughout the room. Design Christian Lava.