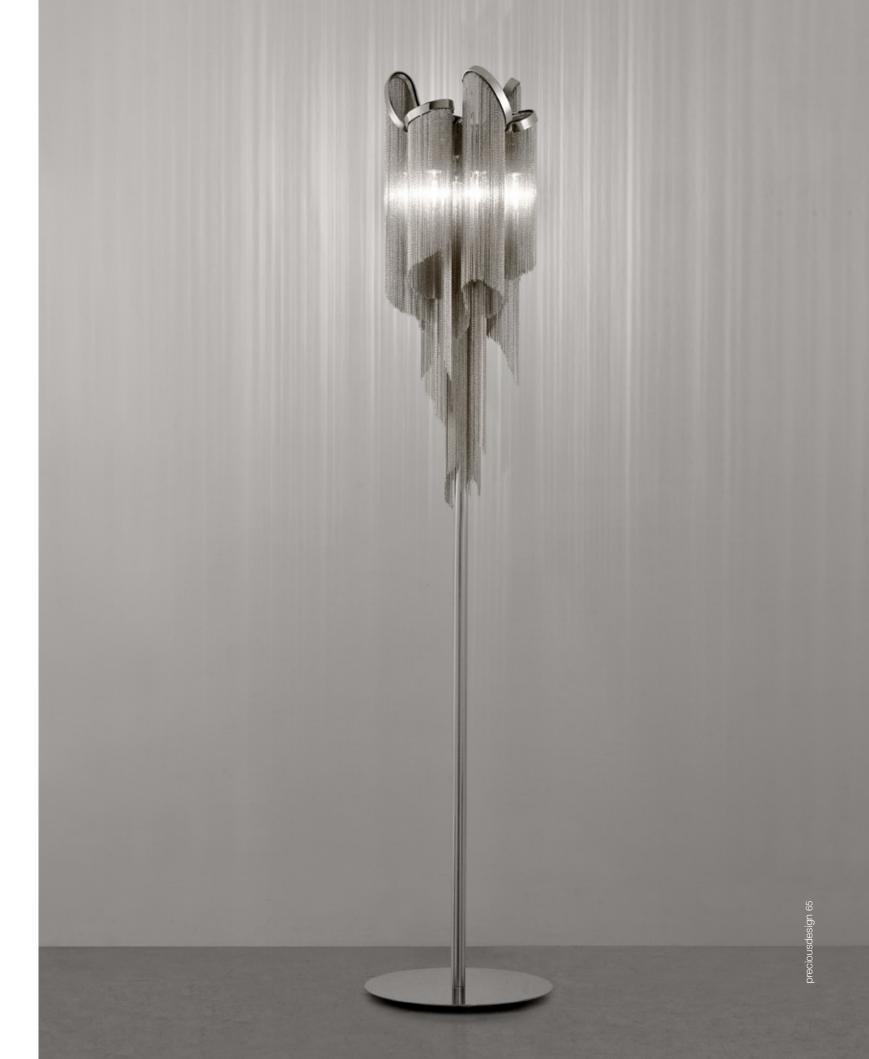

A stunning design from Christian Lava, Stream is an impressive presence in any room. Stream's design exploits the physical characteristics of the materials used to envelop a room in a unique, immersive light. Here, an elegant thin metal chain appear to flow down from the undulating, nickel-plated frame. These cascading tiers project a streaking, yet tranquil, shadow throughout the room. Design Christian Lava.