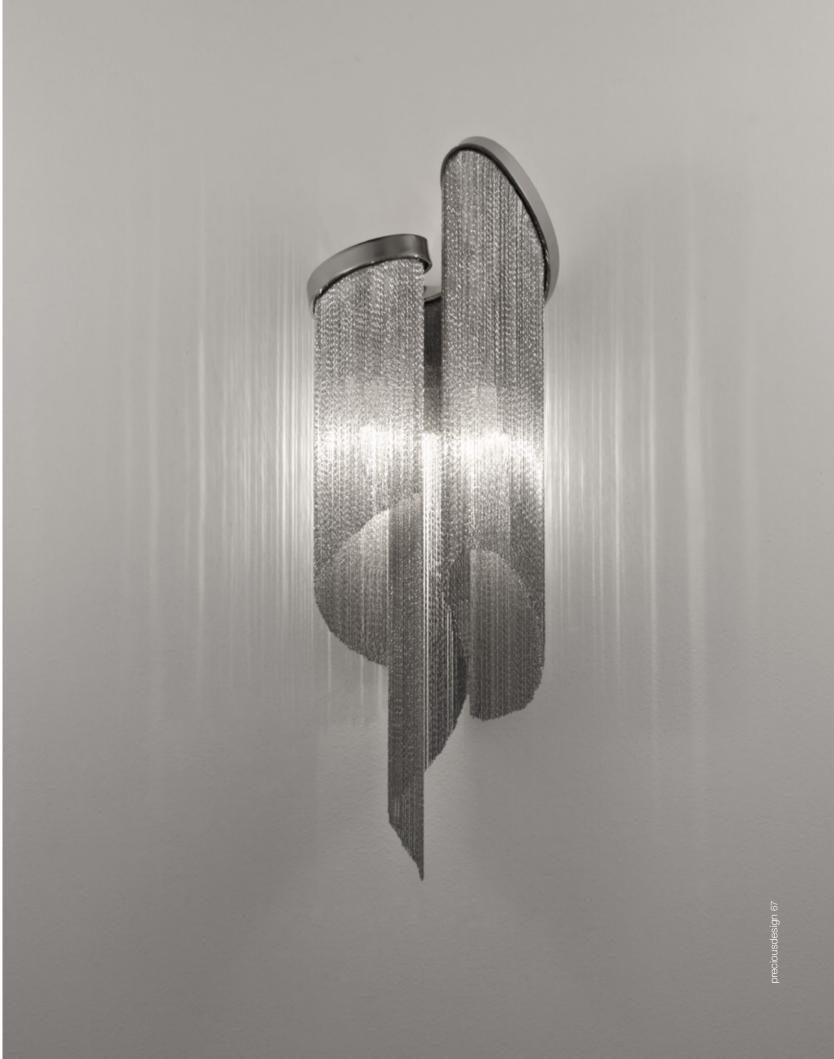

A stunning design from Christian Lava, Stream is an impressive presence in any room. Stream's design exploits the physical characteristics of the materials used to envelop a room in a unique, immersive light. Here, an elegant thin metal chain appear to flow down from the undulating, nickel-plated frame. These cascading tiers project a streaking, yet tranquil, shadow throughout the room. Design Christian Lava.