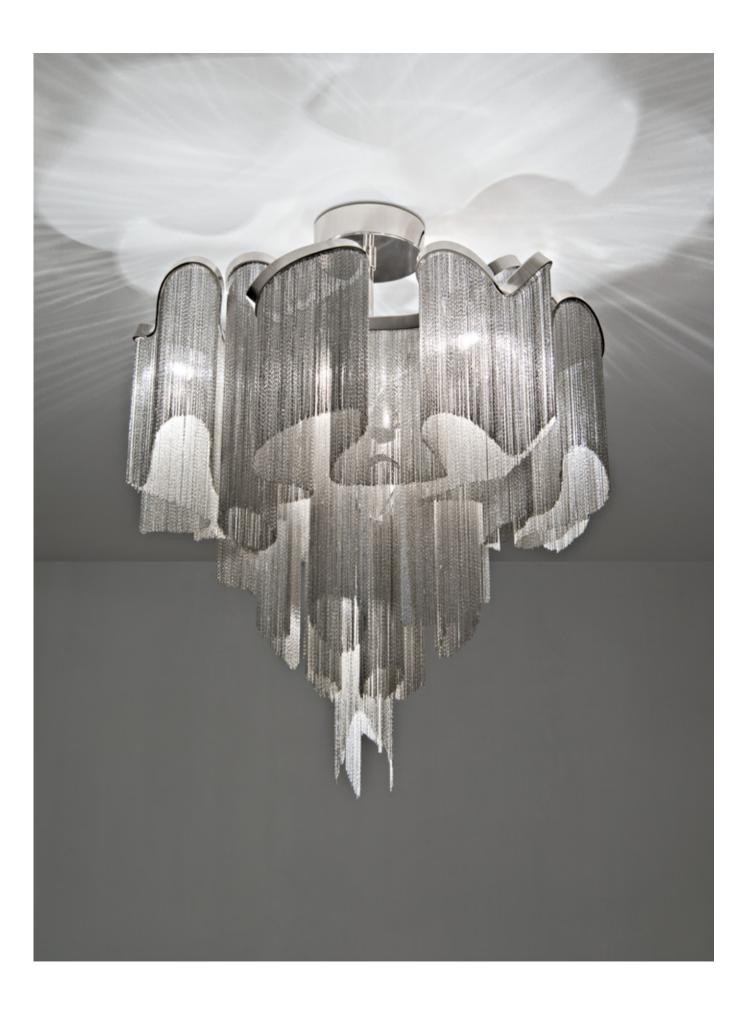

A stunning design from Christian Lava, Stream is an impressive presence in any room. Stream's design exploits the physical characteristics of the materials used to envelop a room in a unique, immersive light. Here, an elegant thin metal chain appear to flow down from the undulating, nickel-plated frame. These cascading tiers project a streaking, yet tranquil, shadow throughout the room. Design Christian Lava.