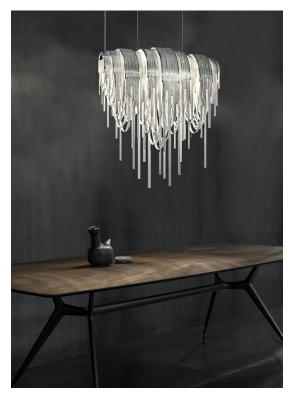

# Volver, breath of new light.

design Studio 14 terzani.com

#### Name Volver

small linear chandelier

#### Materials

brass chains | metal structure plated as below

# Canopy

Designer Diego Bassetti and Architect Andrea Panzieri of Studio 14, protegés of Bruno Rainaldi, applied their multidisciplinary approach to create Terzani's first LED suspension light. This geometric design combines thin nickel chains with the latest in LED technology to create a light that is both elegant and modern. A breath of new light, Volver melds technology and art

to achieve a new level of luxury.