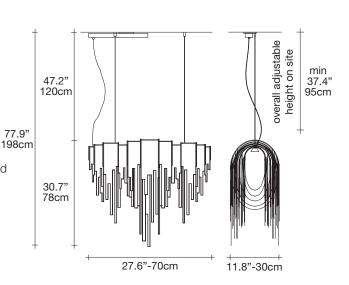

#### Name Volver

small linear chandelier

#### Materials

brass chains | metal structure plated as below

### Finishes | Code

nickel plated 0L63S E7 C8

black nickel plated 0L63S E9 C8

brushed bronze 0L63S F7 C8

gold plated 0L63S L6 C8