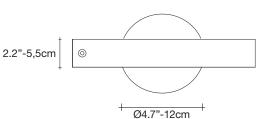

# Canopy

Designer Diego Bassetti and Architect Andrea Panzieri of Studio 14, protegés of Bruno Rainaldi, applied their multidisciplinary approach to create Terzani's first LED suspension light. This geometric design combines thin nickel chains with the latest in LED technology to create a light that is both elegant and modern. A breath of new light, Volver melds technology and art