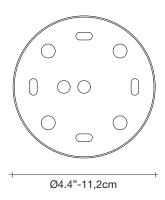

## Canopy

0.8"-2,1cm

An impeccable addition to any space, Tresor's hand-made design and precious metal "coins" create scintillating halos of light. Recalling discovered treasure, the layers of gold or silver leaf create a rich, luxurious light. Available in a range of sizes, including wall sconces and pendants, tresor has an elegance that is truly priceless. Design Jean François Crochet.