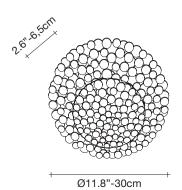

## Canopy

0.8"-2,1cm

An impeccable addition to any space, Tresor's hand-made design and precious metal "coins" create scintillating halos of light. Recalling discovered treasure, the layers of gold or silver leaf create a rich, luxurious light. Available in a range of sizes, including wall sconces and pendants, tresor has an elegance that is truly priceless. Design Jean François Crochet.