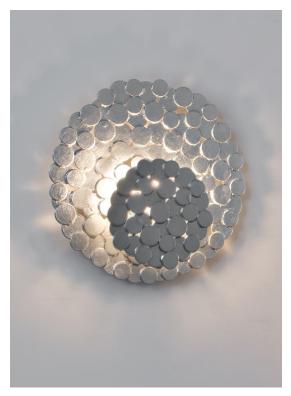

# Tresor, a wealth, of light.

design Jean François Crochet terzani.com

#### Name

Tresor small wall sconce

#### Materials

metal

#### Finishes | Code

silver leaf 0N62A H6 C8

gold leaf 0N62A H5 C8

## Canopy

0.8"-2,1cm

An impeccable addition to any space, Tresor's hand-made design and precious metal "coins" create scintillating halos of light. Recalling discovered treasure, the layers of gold or silver leaf create a rich, luxurious light. Available in a range of sizes, including wall sconces and pendants, tresor has an elegance that is truly priceless. Design Jean François Crochet.