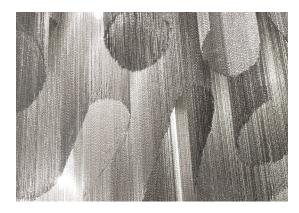

Ø5.5"-14cm

1.6"-4cm

A stunning design from Christian Lava, Stream is an impressive presence in any room. Stream's design exploits the physical characteristics of the materials used to envelop a room in a unique, immersive light. Here, over 7 kilometers of metal chain appear to flow down from the undulating, nickel plated frame. These cascading tiers project a streaking, yet tranquil, shadow throughout the room. Design Christian Lava.