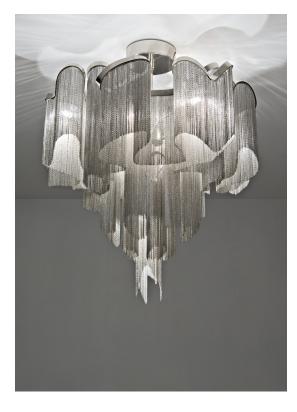

## Stream, iridescent light.

design Christian Lava terzani.com

Name Stream ceiling light

Materials metal

Ø5.5"-14cm

1.6"-4cm

A stunning design from Christian Lava, Stream is an impressive presence in any room. Stream's design exploits the physical characteristics of the materials used to envelop a room in a unique, immersive light. Here, over 7 kilometers of metal chain appear to flow down from the undulating, nickel plated frame. These cascading tiers project a streaking, yet tranquil, shadow throughout the room. Design Christian Lava.