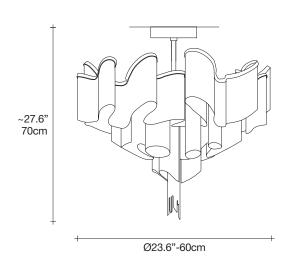

## Stream, iridescent light.

design Christian Lava terzani.com

Name Stream ceiling light

Materials metal

## **Body**

Overall height not adjustable on site Optional custom OAH

Light source 120V ~ 50/60Hz

8 x 4W G9 dimmable

LED 6W GU10 dimmable

dimmable options

all systems

Canopy

Ø5.5"-14cm

1.6"-4cm

A stunning design from Christian Lava, Stream is an impressive presence in any room. Stream's design exploits the physical characteristics of the materials used to envelop a room in a unique, immersive light. Here, over 7 kilometers of metal chain appear to flow down from the undulating, nickel plated frame. These cascading tiers project a streaking, yet tranquil, shadow throughout the room. Design Christian Lava.