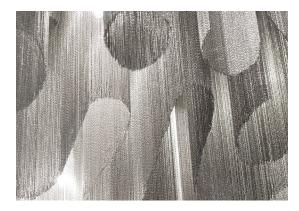

## **Body**

Light source 120V ~ 50/60Hz

6 x 5.5W E12 dimmable

ntegrated dimmer

Base

A stunning design from Christian Lava, Stream is an impressive presence in any room. Stream's design exploits the physical characteristics of the materials used to envelop a room in a unique, immersive light. Here, over 7 kilometers of metal chain appear to flow down from the undulating, nickel plated frame. These cascading tiers project a streaking, yet tranquil, shadow throughout the room. Design Christian Lava.