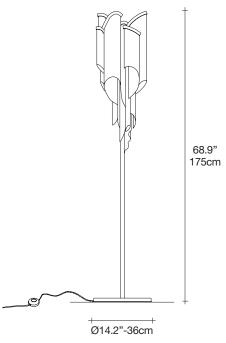

## Stream, iridescent light.

design Christian Lava terzani.com

Name Stream floor lamp

## **Body**

Light source 120V ~ 50/60Hz

6 x 5.5W E12 dimmable

ntegrated dimmer

Base

A stunning design from Christian Lava, Stream is an impressive presence in any room. Stream's design exploits the physical characteristics of the materials used to envelop a room in a unique, immersive light. Here, over 7 kilometers of metal chain appear to flow down from the undulating, nickel plated frame. These cascading tiers project a streaking, yet tranquil, shadow throughout the room. Design Christian Lava.