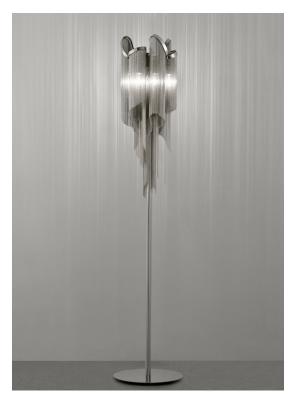

## Stream, iridescent light.

design Christian Lava terzani.com

Name Stream floor lamp

## **Body**

Light source 120V ~ 50/60Hz

6 x 5.5W E12 dimmable

ntegrated dimmer

Base

A stunning design from Christian Lava, Stream is an impressive presence in any room. Stream's design exploits the physical characteristics of the materials used to envelop a room in a unique, immersive light. Here, over 7 kilometers of metal chain appear to flow down from the undulating, nickel plated frame. These cascading tiers project a streaking, yet tranquil, shadow throughout the room. Design Christian Lava.