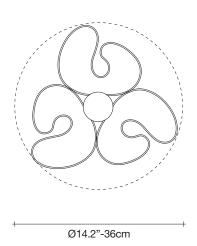

## **Body**

Light source 120V ~ 50/60Hz

6 x 5.5W E12 dimmable

ntegrated dimmer

Base

A stunning design from Christian Lava, Stream is an impressive presence in any room. Stream's design exploits the physical characteristics of the materials used to envelop a room in a unique, immersive light. Here, over 7 kilometers of metal chain appear to flow down from the undulating, nickel plated frame. These cascading tiers project a streaking, yet tranquil, shadow throughout the room. Design Christian Lava.