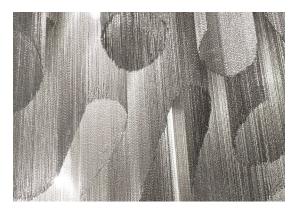

## **Body**

Light source 120V ~ 50/60Hz

2 x 5.5W E12 dimmable

dimmable options

all systems

Canopy

A stunning design from Christian Lava, Stream is an impressive presence in any room. Stream's design exploits the physical characteristics of the materials used to envelop a room in a unique, immersive light. Here, over 7 kilometers of metal chain appear to flow down from the undulating, nickel plated frame. These cascading tiers project a streaking, yet tranquil, shadow throughout the room. Design Christian Lava.