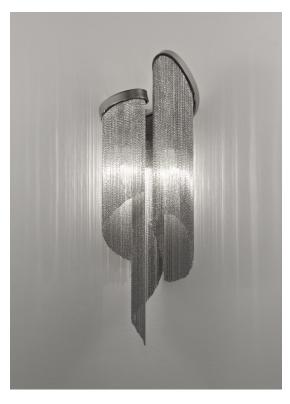

## Stream, iridescent light.

design Christian Lava terzani.com

## Name Stream wall sconce

Materials metal

## **Body**

Light source 120V ~ 50/60Hz

2 x 5.5W E12 dimmable

dimmable options

all systems

Canopy

A stunning design from Christian Lava, Stream is an impressive presence in any room. Stream's design exploits the physical characteristics of the materials used to envelop a room in a unique, immersive light. Here, over 7 kilometers of metal chain appear to flow down from the undulating, nickel plated frame. These cascading tiers project a streaking, yet tranquil, shadow throughout the room. Design Christian Lava.