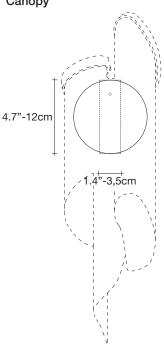

## **Body**

Light source 120V ~ 50/60Hz

2 x 5.5W E12 dimmable

dimmable options

all systems

Canopy

A stunning design from Christian Lava, Stream is an impressive presence in any room. Stream's design exploits the physical characteristics of the materials used to envelop a room in a unique, immersive light. Here, over 7 kilometers of metal chain appear to flow down from the undulating, nickel plated frame. These cascading tiers project a streaking, yet tranquil, shadow throughout the room. Design Christian Lava.