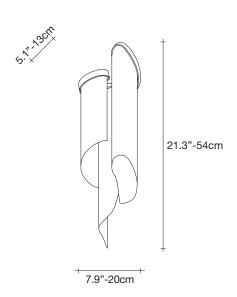

## Name Stream wall sconce

Materials metal

## **Body**

Light source 120V ~ 50/60Hz

2 x 5.5W E12 dimmable

dimmable options

all systems

Canopy

A stunning design from Christian Lava, Stream is an impressive presence in any room. Stream's design exploits the physical characteristics of the materials used to envelop a room in a unique, immersive light. Here, over 7 kilometers of metal chain appear to flow down from the undulating, nickel plated frame. These cascading tiers project a streaking, yet tranquil, shadow throughout the room. Design Christian Lava.