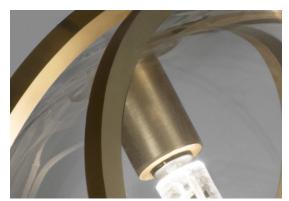

## Pug, multum in parvo.

terzani.com

Name Pug 3 light pendant Materials

brass | glass

Finishes | Code

0U03S P1 A9 satin white | polished brass 0U03S N5 A3

TERZANI LA LUCE PENSATA

Pugs are a dog described as "much in little", referring to the greatness of their personalities despite their diminutive size. Inspired by the Pug's charm, designer Jean-François Crochet created the Pug pendant light whose protruding spherical lights are reminiscent of a pug's face. As with the breed, the Pug pendant packs significant charm and beauty into a small package. Illuminated by LED light, these glass pendants are framed by two brass bands. With Pug, it's easy to bring a new best friend (or pack of friends) into a home.