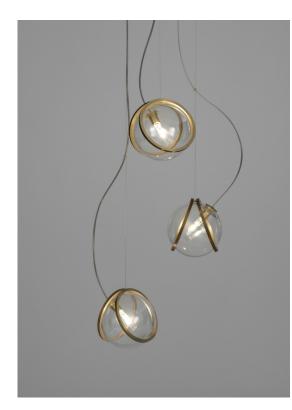

## Pug, multum in parvo.

terzani.com

Name Pug 3 light pendant Materials

brass | glass

Finishes | Code

0U03S P1 A9 satin white | polished brass 0U03S N5 A3

TERZANI LA LUCE PENSATA

Pugs are a dog described as "much in little", referring to the greatness of their personalities despite their diminutive size. Inspired by the Pug's charm, designer Jean-François Crochet created the Pug pendant light whose protruding spherical lights are reminiscent of a pug's face. As with the breed, the Pug pendant packs significant charm and beauty into a small package. Illuminated by LED light, these glass pendants are framed by two brass bands. With Pug, it's easy to bring a new best friend (or pack of friends) into a home.