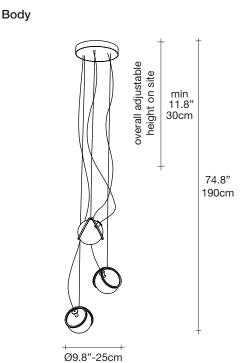

Light source 120V ~ 50/60Hz

LED 3 x 1.5W G4 12V dimmable options

O ELV

Canopy

1"-2,6cm 0