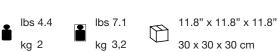

rzani.com



Name Pug 3 light pendant Materials

brass | glass



Finishes | Code



0U03S P1 A9 satin white | polished brass 0U03S N5 A3



TERZANI LA LUCE PENSATA



Pugs are a dog described as "much in little", referring to the greatness of their personalities despite their diminutive size. Inspired by the Pug's charm, designer Jean-François Crochet created the Pug pendant light whose protruding spherical lights are reminiscent of a pug's face. As with the breed, the Pug pendant packs significant charm and beauty into a small package. Illuminated by LED light, these glass pendants are framed by two brass bands. With Pug, it's easy to bring a new best friend (or pack of friends) into a home.

Light source 120V ~ 50/60Hz

LED 3 x 1.5W G4 12V dimmable options

O ELV

Canopy



1"-2,6cm 0