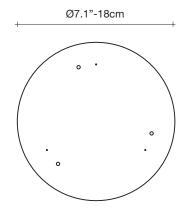

Light source 120V ~ 50/60Hz

LED 3 x 1.5W G4 12V dimmable options

O ELV

Canopy

1"-2,6cm 0