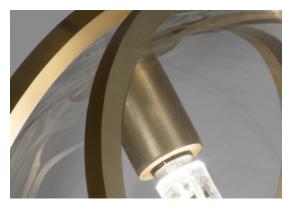

## Canopy

Pugs are a dog described as "much in little", referring to the greatness of their personalities despite their diminutive size. Inspired by the Pug's charm, designer Jean-François Crochet created the Pug pendant light whose protruding spherical lights are reminiscent of a pug's face. As with the breed, the Pug pendant packs significant charm and beauty into a small package. Illuminated by LED light, these glass pendants are framed by two brass bands. With Pug, it's easy to bring a new best friend (or pack of friends) into a home.