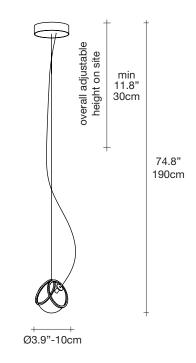

## Pug, multum in parvo.

design Jean-François Crochet terzani.com





Name Pug

pendant light

Materials

brass | glass



## Finishes | Code



clear | raw brass 0U01S P1 A9



satin white | polished brass 0U01S N5 A3

## **Body**





Light source 120V ~ 50/60Hz



LED 1.5W G4 12V



not dimmable

## Canopy





Pugs are a dog described as "much in little", referring to the greatness of their personalities despite their diminutive size. Inspired by the Pug's charm, designer Jean-François Crochet created the Pug pendant light whose protruding spherical lights are reminiscent of a pug's face. As with the breed, the Pug pendant packs significant charm and beauty into a small package. Illuminated by LED light, these glass pendants are framed by two brass bands. With Pug, it's easy to bring a new best friend (or pack of friends) into a home.