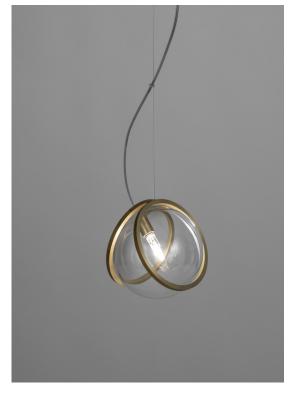

## Pug, multum in parvo.

design Jean-François Crochet terzani.com

Name Pug

pendant light

Materials

brass | glass

## Canopy

Pugs are a dog described as "much in little", referring to the greatness of their personalities despite their diminutive size. Inspired by the Pug's charm, designer Jean-François Crochet created the Pug pendant light whose protruding spherical lights are reminiscent of a pug's face. As with the breed, the Pug pendant packs significant charm and beauty into a small package. Illuminated by LED light, these glass pendants are framed by two brass bands. With Pug, it's easy to bring a new best friend (or pack of friends) into a home.