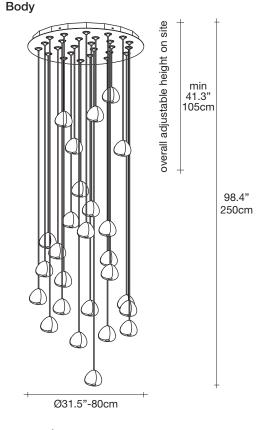

#### Name

Mizu

26 round multi light pendant

## Canopy | white - quick system

2"-5cm 35.4" x 35.4" x 13.8" lbs 132.3 lbs 147.7

Inspired by the tranquil and mesmerizing light refractions created by water, Mizu is a customizable pendant light from Terzani. Like waterdroplets, no two Mizu are alike, each crystal shape is unique and made meticulously by hand. Using only the clearest crystal, Mizu perfectly emulates water's refraction of light, casting amazing patterns around the room, reminiscent of flowing water. Also available in gold leaf. Design Nicolas Terzani