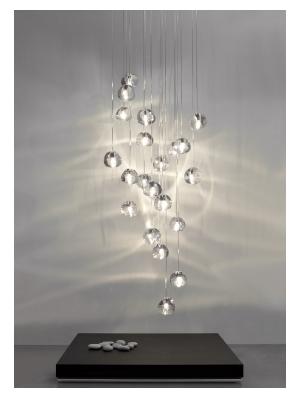

# Mizu, flowing light.

design Nicolas Terzani terzani.com

#### Name

Mizu

26 round multi light pendant

#### Materials

clear crystal

## Canopy | white - quick system

2"-5cm 35.4" x 35.4" x 13.8" lbs 132.3 lbs 147.7

Inspired by the tranquil and mesmerizing light refractions created by water, Mizu is a customizable pendant light from Terzani. Like waterdroplets, no two Mizu are alike, each crystal shape is unique and made meticulously by hand. Using only the clearest crystal, Mizu perfectly emulates water's refraction of light, casting amazing patterns around the room, reminiscent of flowing water. Also available in gold leaf. Design Nicolas Terzani