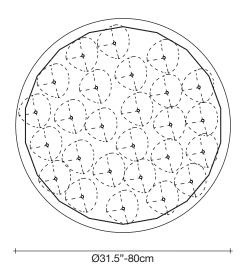

#### Name

Mizu

26 round multi light pendant

## Canopy | white - quick system

2"-5cm 35.4" x 35.4" x 13.8" lbs 132.3 lbs 147.7

Inspired by the tranquil and mesmerizing light refractions created by water, Mizu is a customizable pendant light from Terzani. Like waterdroplets, no two Mizu are alike, each crystal shape is unique and made meticulously by hand. Using only the clearest crystal, Mizu perfectly emulates water's refraction of light, casting amazing patterns around the room, reminiscent of flowing water. Also available in gold leaf. Design Nicolas Terzani