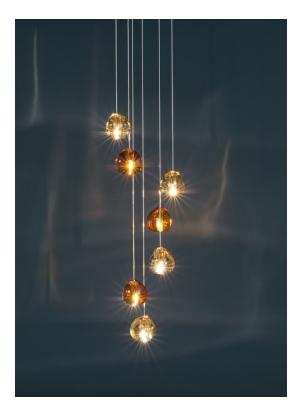

## Mizu, flowing *light*.

design Nicolas Terz

Name Mizu 7 light pendant Materials crystal

## Finishes | Code

silver dust 0R07S H4 F4

0R07S E8 A4

TERZANI La luce pensata

Canopy | white or brushed nikel plated

Inspired by the tranquil and mesmerizing light refractions created by water, Mizu is a customizable pendant light from Terzani. Like waterdroplets, no two Mizu are alike, each crystal shape is unique and made meticulously by hand. Using only the clearest crystal, Mizu perfectly emulates water's refraction of light, casting amazing patterns around the room, reminiscent of flowing water. Also available in gold leaf. Design Nicolas Terzani