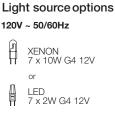

## Mizu, flowing *light*.

design Nicolas Terz



Name Mizu 7 light pendant Materials crystal



## Finishes | Code













silver dust 0R07S H4 F4

0R07S E8 A4



TERZANI La luce pensata

Canopy | white or brushed nikel plated



Inspired by the tranquil and mesmerizing light refractions created by water, Mizu is a customizable pendant light from Terzani. Like waterdroplets, no two Mizu are alike, each crystal shape is unique and made meticulously by hand. Using only the clearest crystal, Mizu perfectly emulates water's refraction of light, casting amazing patterns around the room, reminiscent of flowing water. Also available in gold leaf. Design Nicolas Terzani



dimmable options

O ELV