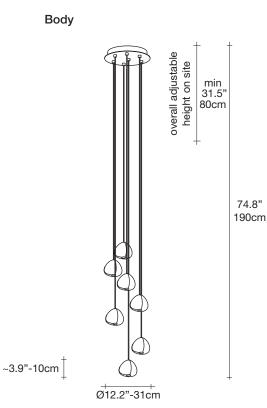

## Mizu, flowing *light*.

design Nicolas Terz

Name Mizu 7 light pendant Materials crystal