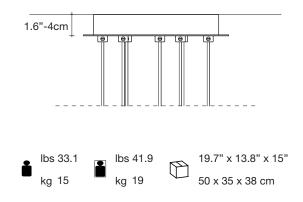

## Mizu, flowing *light*.

design Nicolas Terz



Name Mizu 7 light pendant Materials crystal



## Finishes | Code













silver dust 0R07S H4 F4

0R07S E8 A4



TERZANI La luce pensata

Canopy | white or brushed nikel plated



Inspired by the tranquil and mesmerizing light refractions created by water, Mizu is a customizable pendant light from Terzani. Like waterdroplets, no two Mizu are alike, each crystal shape is unique and made meticulously by hand. Using only the clearest crystal, Mizu perfectly emulates water's refraction of light, casting amazing patterns around the room, reminiscent of flowing water. Also available in gold leaf. Design Nicolas Terzani



dimmable options

O ELV