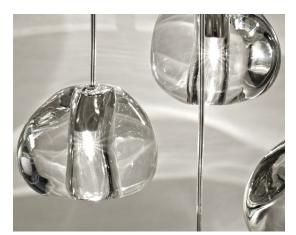

## Finishes | Code

silver dust 0R07S H4 F4

0R07S E8 A4

TERZANI La luce pensata

Canopy | white or brushed nikel plated

Inspired by the tranquil and mesmerizing light refractions created by water, Mizu is a customizable pendant light from Terzani. Like waterdroplets, no two Mizu are alike, each crystal shape is unique and made meticulously by hand. Using only the clearest crystal, Mizu perfectly emulates water's refraction of light, casting amazing patterns around the room, reminiscent of flowing water. Also available in gold leaf. Design Nicolas Terzani