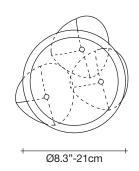

### Materials

crystal



### Finishes | Code



clear 0R03S H4 A9



champagne 0R03S E8 H1



cognac 0R03S E8 H4



silver dust 0R03S H4 F4



gold 0R03S E8 A4





or LFD 3 x 2W G4 12V

dimmable options



O ELV

Inspired by the tranquil and mesmerizing light refractions created by water, Mizu is a customizable pendant light from Terzani. Like waterdroplets, no two Mizu are allike, each crystal shape is unique and made meticulously by hand. Using only the clearest crystal, Mizu perfectly emulates water's refraction of light, casting amazing patterns around the room, reminiscent of flowing water. Also available in gold leaf. Design Nicolas Terzani

# overall adjustable height on site min 19.7 50cm 74.8" 190cm ~3.9"-10cm

**Body** 

#### Canopy | white or brushed nikel plated

Ø8.7"-22cm





lbs 17.6