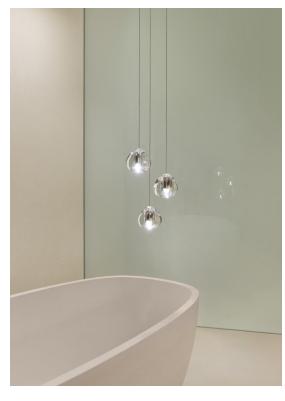

## Mizu, flowing light.

design Nicolas Terzani terzani.com

#### Name

Mizu

3 light pendant

O ELV

Inspired by the tranquil and mesmerizing light refractions created by water, Mizu is a customizable pendant light from Terzani. Like waterdroplets, no two Mizu are allike, each crystal shape is unique and made meticulously by hand. Using only the clearest crystal, Mizu perfectly emulates water's refraction of light, casting amazing patterns around the room, reminiscent of flowing water. Also available in gold leaf. Design Nicolas Terzani