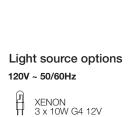

### Finishes | Code

clear 0R03S H4 A9

champagne 0R03S E8 H1

cognac 0R03S E8 H4

silver dust 0R03S H4 F4

gold 0R03S E8 A4

or LFD 3 x 2W G4 12V

dimmable options