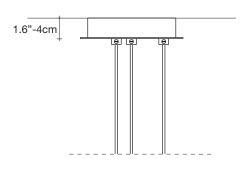

# overall adjustable height on site min 19.7 50cm 74.8" 190cm ~3.9"-10cm

**Body** 