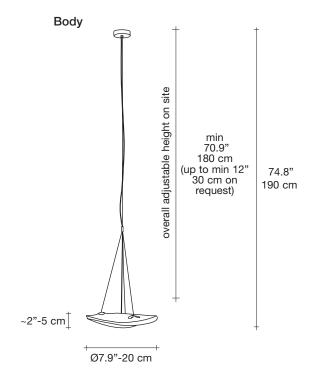

## Canopy | white

Manta was created featuring sinuous, undulating lines. The results are soft waves of crystal light reminiscent of being underwater. The innovative Manta is made of crystal, with a dimmable integrated led lamp focused on maximizing the crystal's reflection. Manta's organic form is available in two sizes and can be installed in numerous, customizable arrangements. Design Dodo Arslan & Nicolas Terzani. Made in Italy.