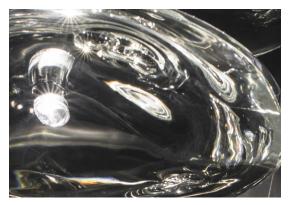

## Canopy | white

Manta was created featuring sinuous, undulating lines. The results are soft waves of crystal light reminiscent of being underwater. The innovative Manta is made of crystal, with a dimmable integrated led lamp focused on maximizing the crystal's reflection. Manta's organic form is available in two sizes and can be installed in numerous, customizable arrangements. Design Dodo Arslan & Nicolas Terzani. Made in Italy.