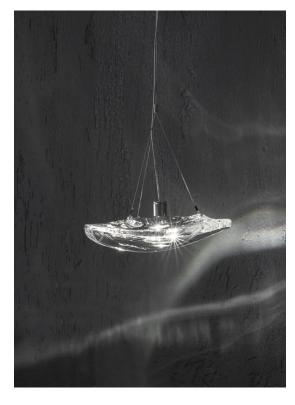

## Manta, shimmering waves.

design Dodo Arslan & Nicolas Terzani terzani.com

Name Manta pendant light

Materials clear crystal

## Canopy | white

Manta was created featuring sinuous, undulating lines. The results are soft waves of crystal light reminiscent of being underwater. The innovative Manta is made of crystal, with a dimmable integrated led lamp focused on maximizing the crystal's reflection. Manta's organic form is available in two sizes and can be installed in numerous, customizable arrangements. Design Dodo Arslan & Nicolas Terzani. Made in Italy.