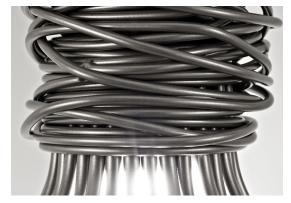

## Finishes | Code

Ø27.6"-70cm

Body

75.6" 192cm

TERZANI LA LUCE PENSATA

Some designs are strong enough to stand alone. These are the pieces that transform spaces and inspire viewers. Hugo, a unique sculpture created by Terzani's master craftsmen, is composed of hand-forged metal stems, encasing a single light. With a graceful, delicate form, Hugo is a welcome guest in any space, intriguing and powerful. Design Jean François Crochet.