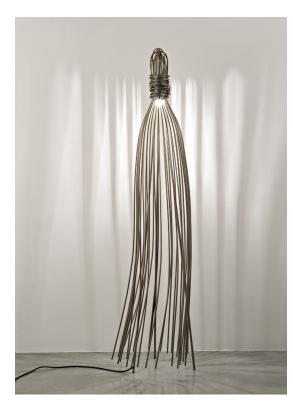

## Hugo, a Welcome guest.

design Jean François Croche terzani.com

**Name** Hugo floor lamp

Materials metal

## Finishes | Code

Ø27.6"-70cm

Body

75.6" 192cm

TERZANI LA LUCE PENSATA

Some designs are strong enough to stand alone. These are the pieces that transform spaces and inspire viewers. Hugo, a unique sculpture created by Terzani's master craftsmen, is composed of hand-forged metal stems, encasing a single light. With a graceful, delicate form, Hugo is a welcome guest in any space, intriguing and powerful. Design Jean François Crochet.