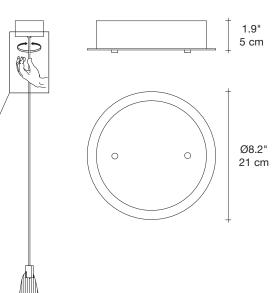

## Name Harpe 2 light pendant

Materials metal

## Finishes | Code

matte black nickel 0W025S E8 B6 T

matte red gold 0W025S E8 B8 T

ERZAN

LA LUCE PENSATA

Light source

Canopy | white

The new Harpe collection comes from the childhood memory of its designer, Christian Lava. Like most children, he would look up into the sky and visualize shapes in the clouds as they passed by. His active imagination would run wild with the fantastic things that emerged. One day, Christian looked up into However, against this blank canvas, a break in the sky appeared, and bright sunlight came streaming down in rays reminiscent of a harp. It's the memory of this divine instrument that inspired our latest pendant, Harpe. Made of metal, Harpe is available in three different shapes and sizes, and can be assembled in infinite combinations. Design Christian Lava.