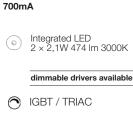

## Finishes | Code

matte black nickel 0W025S E8 B6 T

matte red gold 0W025S E8 B8 T

ERZAN

LA LUCE PENSATA

Light source

Canopy | white

The new Harpe collection comes from the childhood memory of its designer, Christian Lava. Like most children, he would look up into the sky and visualize shapes in the clouds as they passed by. His active imagination would run wild with the fantastic things that emerged. One day, Christian looked up into However, against this blank canvas, a break in the sky appeared, and bright sunlight came streaming down in rays reminiscent of a harp. It's the memory of this divine instrument that inspired our latest pendant, Harpe. Made of metal, Harpe is available in three different shapes and sizes, and can be assembled in infinite combinations. Design Christian Lava.