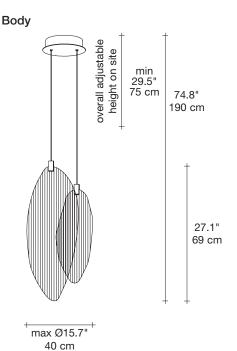

## Harpe, the sound of *light* design Christian Lava

terzani.com



## Name Harpe 2 light pendant

Materials metal

## Finishes | Code



matte black nickel 0W025S E8 B6 T

matte red gold 0W025S E8 B8 T



ERZAN

LA LUCE PENSATA





Light source

Canopy | white



The new Harpe collection comes from the childhood memory of its designer, Christian Lava. Like most children, he would look up into the sky and visualize shapes in the clouds as they passed by. His active imagination would run wild with the fantastic things that emerged. One day, Christian looked up into However, against this blank canvas, a break in the sky appeared, and bright sunlight came streaming down in rays reminiscent of a harp. It's the memory of this divine instrument that inspired our latest pendant, Harpe. Made of metal, Harpe is available in three different shapes and sizes, and can be assembled in infinite combinations. Design Christian Lava.





5,6 kg