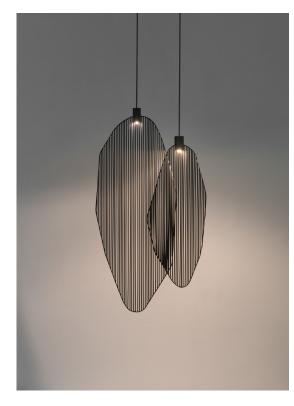

## Finishes | Code

matte black nickel 0W025S E8 B6 T

matte red gold 0W025S E8 B8 T

ERZAN

LA LUCE PENSATA

Light source

Canopy | white

The new Harpe collection comes from the childhood memory of its designer, Christian Lava. Like most children, he would look up into the sky and visualize shapes in the clouds as they passed by. His active imagination would run wild with the fantastic things that emerged. One day, Christian looked up into However, against this blank canvas, a break in the sky appeared, and bright sunlight came streaming down in rays reminiscent of a harp. It's the memory of this divine instrument that inspired our latest pendant, Harpe. Made of metal, Harpe is available in three different shapes and sizes, and can be assembled in infinite combinations. Design Christian Lava.