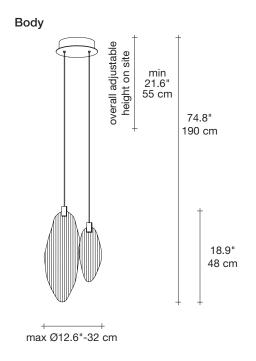

## Name Harpe

2 light pendant

#### Finishes | Code

matte pearl 0W024S E8 B5 T

matte black nickel 0W024S E8 B6 T

matte red gold 0W024S E8 B8 T

The new Harpe collection comes from the childhood memory of its designer, Christian Lava. Like most children, he would look up into the sky and visualize shapes in the clouds as they passed by. His active imagination would run wild with the fantastic things that emerged. One day, Christian looked up into the sky only to see a gray, leaden blanket of clouds. However, against this blank canvas, a break in the sky appeared, and bright sunlight came streaming down in rays reminiscent of a harp. It's the memory of this divine instrument that inspired our latest pendant, Harpe. Made of metal, Harpe is available in three different shapes and sizes, and can be assembled in infinite combinations. Design Christian Lava.