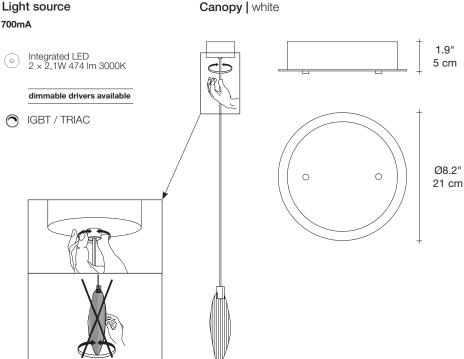

## Name Harpe

2 light pendant

### Materials

metal

#### Finishes | Code

matte pearl 0W024S E8 B5 T

matte black nickel 0W024S E8 B6 T

matte red gold 0W024S E8 B8 T

The new Harpe collection comes from the childhood memory of its designer, Christian Lava. Like most children, he would look up into the sky and visualize shapes in the clouds as they passed by. His active imagination would run wild with the fantastic things that emerged. One day, Christian looked up into the sky only to see a gray, leaden blanket of clouds. However, against this blank canvas, a break in the sky appeared, and bright sunlight came streaming down in rays reminiscent of a harp. It's the memory of this divine instrument that inspired our latest pendant, Harpe. Made of metal, Harpe is available in three different shapes and sizes, and can be assembled in infinite combinations. Design Christian Lava.