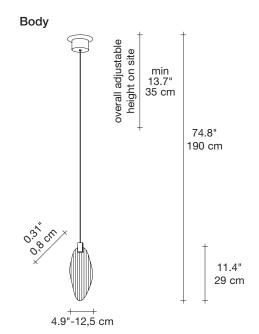

## Harpe, the sound of light

design Christian Lava terzani.com





## Name Harpe single pendant

## Materials metal

## Finishes | Code



matte pearl 0W011S E8 B5 T



matte black nickel 0W011S E8 B6 T



matte red gold 0W011S E8 B8 T





The new Harpe collection comes from the childhood memory of its designer, Christian Lava. Like most children, he would look up into the sky and visualize shapes in the clouds as they passed by. His active imagination would run wild with the fantastic things that emerged. One day, Christian looked up into the sky only to see a gray, leaden blanket of clouds. However, against this blank canvas, a break in the sky appeared, and bright sunlight came streaming down in rays reminiscent of a harp. It's the memory of this divine instrument that inspired our latest pendant, Harpe. Made of metal, Harpe is available in three different shapes and sizes, and can be assembled in infinite combinations. Design Christian Lava.