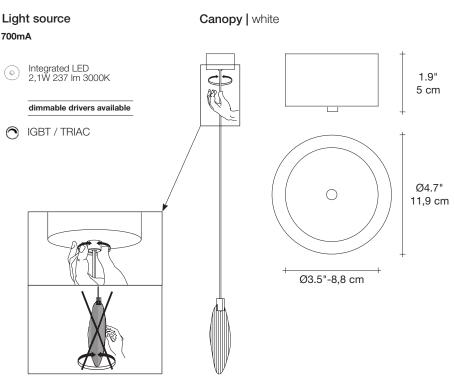

5 T



matte black nickel 0W011S E8 B6 T



matte red gold 0W011S E8 B8 T





The new Harpe collection comes from the childhood memory of its designer, Christian Lava. Like most children, he would look up into the sky and visualize shapes in the clouds as they passed by. His active imagination would run wild with the fantastic things that emerged. One day, Christian looked up into the sky only to see a gray, leaden blanket of clouds. However, against this blank canvas, a break in the sky appeared, and bright sunlight came streaming down in rays reminiscent of a harp. It's the memory of this divine instrument that inspired our latest pendant, Harpe. Made of metal, Harpe is available in three different shapes and sizes, and can be assembled in infinite combinations. Design Christian Lava.