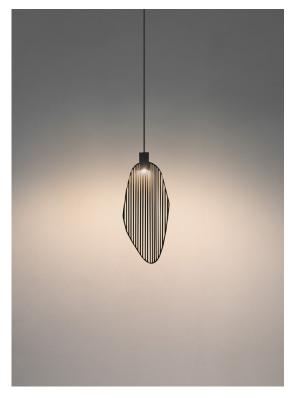

## Harpe, the sound of light

design Christian Lava terzani.com

## Name Harpe single pendant

## Finishes | Code

matte pearl 0W011S E8 B5 T

matte black nickel 0W011S E8 B6 T

matte red gold 0W011S E8 B8 T

The new Harpe collection comes from the childhood memory of its designer, Christian Lava. Like most children, he would look up into the sky and visualize shapes in the clouds as they passed by. His active imagination would run wild with the fantastic things that emerged. One day, Christian looked up into the sky only to see a gray, leaden blanket of clouds. However, against this blank canvas, a break in the sky appeared, and bright sunlight came streaming down in rays reminiscent of a harp. It's the memory of this divine instrument that inspired our latest pendant, Harpe. Made of metal, Harpe is available in three different shapes and sizes, and can be assembled in infinite combinations. Design Christian Lava.