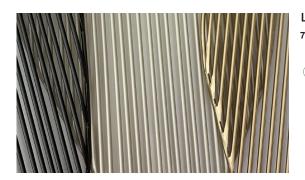

## Finishes | Code

matte pearl 0W011S E8 B5 T

matte black nickel 0W011S E8 B6 T

matte red gold 0W011S E8 B8 T

The new Harpe collection comes from the childhood memory of its designer, Christian Lava. Like most children, he would look up into the sky and visualize shapes in the clouds as they passed by. His active imagination would run wild with the fantastic things that emerged. One day, Christian looked up into the sky only to see a gray, leaden blanket of clouds. However, against this blank canvas, a break in the sky appeared, and bright sunlight came streaming down in rays reminiscent of a harp. It's the memory of this divine instrument that inspired our latest pendant, Harpe. Made of metal, Harpe is available in three different shapes and sizes, and can be assembled in infinite combinations. Design Christian Lava.