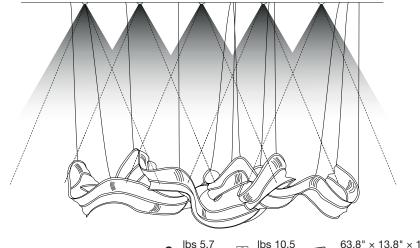

# Optional Light source: ceiling mounted or recessed downlights

General recommendations:

Number of downlights: 7 to 9 Beam Angle: 45° - 60°

Color Temperature: 2700K - 3000K

Lumen Output: 800 -1200 lumens per downlight

CRI (Color Rendering Index): ≥90

Specific lighting designs may vary based on the space and desired atmosphere.

lbs 5.7 kg 2,6 lbs 10.4 kg 4,8

63.8" × 13.8" × 13.8" 162 × 35 × 35 cm