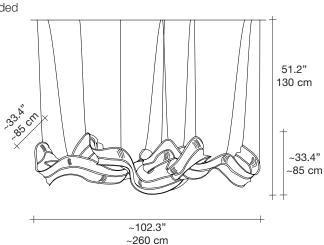

## Finishes | Code

stainless steel 0B56SE7H9O

brass 0B56SL6N5O

On-site adjustable overall length: 94.4"-118" On-site adjustable overall height: 55"-70.8"

Due to its artistic and handcrafted nature, each Genesis installation is a unique creation. While the design principles remain consistent, slight variations in shape, movement, and behavior ensure that every piece is truly one of a kind. These differences contribute to the individuality and character of each installation, making Genesis a dynamic work of art.