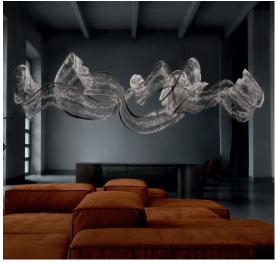

# Genesis, floating knit

design Gianluca Regazzo terzani.com

**Body** 

Gianluca Regazzo has woven his vision, inspired by the language of fashion, into the creation of a fabric suspended in mid-air, blending elegance and creativity into an ethereal and timeless form. Genesis combines textile art and illumination, bringing to life a work that emerges from a slender thread of knitted steel.

Its organic essence transforms into a visual jewel, capable of refracting light in a delicate balance between lightness and harmony, enchanting those who behold it. The transparency of the fabric seems to merge with its surroundings, as if breathing in the surrounding space. Its fluid and intricate weave tells a story of textures that dance ceaselessly between imagination and reality. Genesis is a primordial act, the birth of new life shaped by thread, a creation that reveals itself in constant motion.

Like an ancient tale taking form, it transforms the fabric into an endless narrative, where each weave and thread gives rise to a new shape. It is a living work, evolving and changing, evoking a flow of ethereal forms in which light merges with matter. Genesis dissolves the boundaries between the tangible and the imaginary, between design and art, celebrating the birth of a new existence. Design Gianluca Regazzo. Made in Italy.