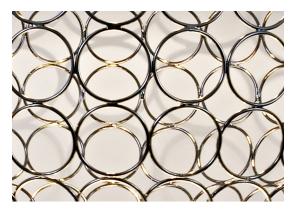

## Canopy

This clean, precise form is the result of hours of labor by our artisans, who meticulously weld each ring together. G.r.a. is a delicate, refined pendant whose intricate shape belies its romantic glow. Available as an oval or a sphere, and finished in nickel or gold, G.r.a. serves as an elegant, unobtrusive complement to any room. Design Bruno Rainaldi.