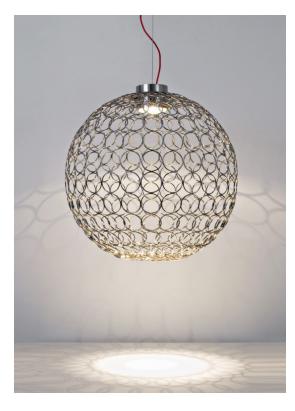

# G.r.a, gyrating romantic, rings of light. design Bruno Rainaldi

terzani.com

#### Name

G.r.a. small pendant light

## Canopy

This clean, precise form is the result of hours of labor by our artisans, who meticulously weld each ring together. G.r.a. is a delicate, refined pendant whose intricate shape belies its romantic glow. Available as an oval or a sphere, and finished in nickel or gold, G.r.a. serves as an elegant, unobtrusive complement to any room. Design Bruno Rainaldi.