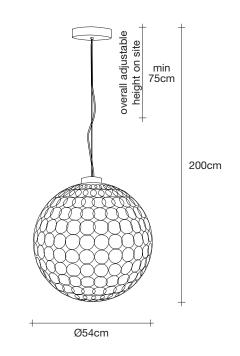

#### **Body**

## Light source

220-240V ~ 50/60Hz

Built in Replaceable LED Module 18W 1640 lm 3000K or optional 1570 lm 2700K

## Canopy

This clean, precise form is the result of hours of labor by our artisans, who meticulously weld each ring together. G.r.a. is a delicate, refined pendant whose intricate shape belies its romantic glow. Available as an oval or a sphere, and finished in nickel or gold, G.r.a. serves as an elegant, unobtrusive complement to any room. Design Bruno Rainaldi.