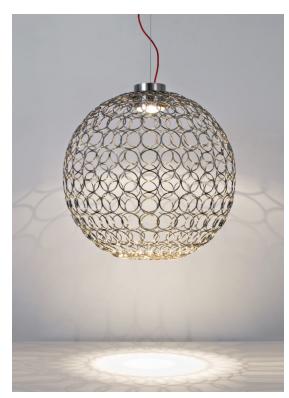

## G.r.a, gyrating romantic, rings of light.

terzani.com

Name G.r.a. medium pendant light Materials

metal

## Finishes | Code

gold leaf 0N42S H5 C8 L

gold plated 0N42S P3 C8 L

TERZANI LA LUCE PENSATA

Body

This clean, precise form is the result of hours of labor by our artisans, who meticulously weld each ring together. G.r.a. is a delicate, refined pendant whose intricate shape belies its romantic glow. Available as an oval or a sphere, and finished in nickel or gold, G.r.a. serves as an elegant, unobtrusive complement to any room. Design Bruno Rainaldi.