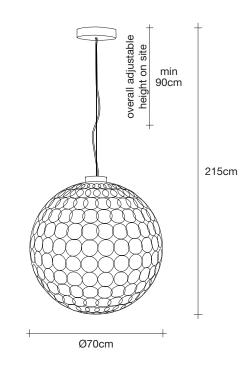

## G.r.a, gyrating romantic, rings of light.

terzani.com



Name G.r.a. medium pendant light Materials

metal

## CE EAE

## Finishes | Code



gold leaf 0N42S H5 C8 L

gold plated 0N42S P3 C8 L



TERZANI LA LUCE PENSATA

Body



This clean, precise form is the result of hours of labor by our artisans, who meticulously weld each ring together. G.r.a. is a delicate, refined pendant whose intricate shape belies its romantic glow. Available as an oval or a sphere, and finished in nickel or gold, G.r.a. serves as an elegant, unobtrusive complement to any room. Design Bruno Rainaldi.

Light source 220-240V ~ 50/60Hz

Built in Replaceable LED Module  $\bigcirc$ 18W 1640 lm 3000K or optional 1570 lm 2700K

dimmable options

 $\bigcirc$ 1-10V PUSH DALI

## 0 0 Ø18cm

Canopy



**k**a 10.5 **k**a 21 **77** x 77 x 84 cm