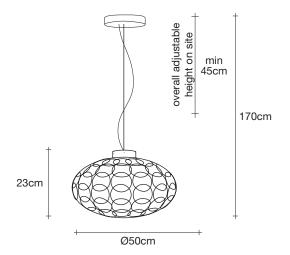

#### Name

oval pendant light

Materials

metal

EHC  $\epsilon$ 

## Canopy

This clean, precise form is the result of hours of labor by our artisans, who meticulously weld each ring together. G.r.a. is a delicate, refined pendant whose intricate shape belies its romantic glow. Available as an oval or a sphere, and finished in nickel or gold, G.r.a. serves as an elegant, unobtrusive complement to any room. Design Bruno Rainaldi.