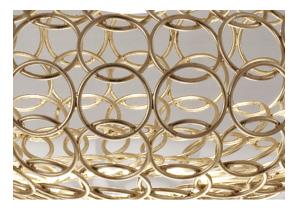

#### **Body**

## Canopy

This clean, precise form is the result of hours of labor by our artisans, who meticulously weld each ring together. G.r.a. is a delicate, refined pendant whose intricate shape belies its romantic glow. Available as an oval or a sphere, and finished in nickel or gold, G.r.a. serves as an elegant, unobtrusive complement to any room. Design Bruno Rainaldi.