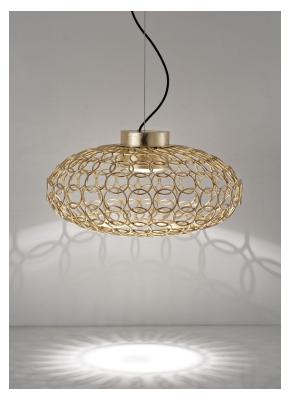

## Canopy

This clean, precise form is the result of hours of labor by our artisans, who meticulously weld each ring together. G.r.a. is a delicate, refined pendant whose intricate shape belies its romantic glow. Available as an oval or a sphere, and finished in nickel or gold, G.r.a. serves as an elegant, unobtrusive complement to any room. Design Bruno Rainaldi.