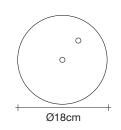

### Finishes | Code

nickel plated 0N41S E7 C8 L

gold leaf 0N41S H5 C8 L

gold plated 0N41S P3 C8 L