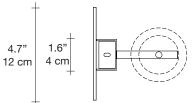

### Canopy

Capturing a moment in time, Frame features a metal coral leaf, enclosed inside a borosilicate glass preserving a delicate imprint of nature. Hidden inside is a single bulb which glows from within. Creating a stirring light that projects a dynamic shadow due to the permeable coral. Frame is available in white, red, gold plated or silver plated. Design Terzani Lab. Made in Italy.