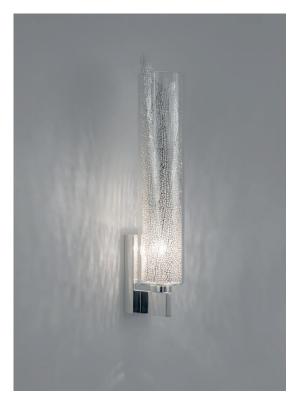

# Frame, nature's, imprint.

design Terzani Lab terzani.com

#### Name Frame wall sconce

Materials

clear

### Canopy

Capturing a moment in time, Frame features a metal coral leaf, enclosed inside a borosilicate glass preserving a delicate imprint of nature. Hidden inside is a single bulb which glows from within. Creating a stirring light that projects a dynamic shadow due to the permeable coral. Frame is available in white, red, gold plated or silver plated. Design Terzani Lab. Made in Italy.