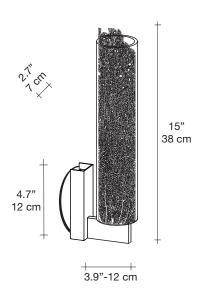

### Canopy

Capturing a moment in time, Frame features a metal coral leaf, enclosed inside a borosilicate glass preserving a delicate imprint of nature. Hidden inside is a single bulb which glows from within. Creating a stirring light that projects a dynamic shadow due to the permeable coral. Frame is available in white, red, gold plated or silver plated. Design Terzani Lab. Made in Italy.