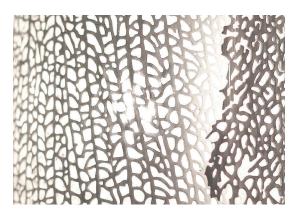

### Canopy

Capturing a moment in time, Frame features a metal coral leaf, enclosed inside a borosilicate glass preserving a delicate imprint of nature. Hidden inside is a single bulb which glows from within. Creating a stirring light that projects a dynamic shadow due to the permeable coral. Frame is available in white, red, gold plated or silver plated. Design Terzani Lab. Made in Italy.