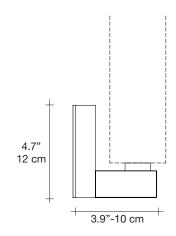

### Canopy

Capturing a moment in time, Frame features a metal coral leaf, enclosed inside a borosilicate glass preserving a delicate imprint of nature. Hidden inside is a single bulb which glows from within. Creating a stirring light that projects a dynamic shadow due to the permeable coral. Frame is available in white, red, gold plated or silver plated. Design Terzani Lab. Made in Italy.