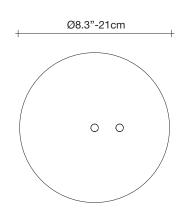

## Light source 120V ~ 50/60Hz

5 X 2W G4 12V

dimmable options

O ELV

Canopy | white on request with no upcharge

flexibility. Design Simone Micheli.

lbs 11 kg 5

We no longer march in a straight line. Our lives are dynamic, intertwining collections of relationships, experiences and journeys. Reflecting the fluidity of our generation, designer Simone Micheli has created a new, contemporary light for Terzani Doodle. Like us, each Doodle is unique each pendant is handcrafted by artisans to resemble a randomised path. And, to give us control over the journey we want to take, each LED bulb can be placed anywhere on the light, not only reflecting the choices we make in life, but giving Doodle a special