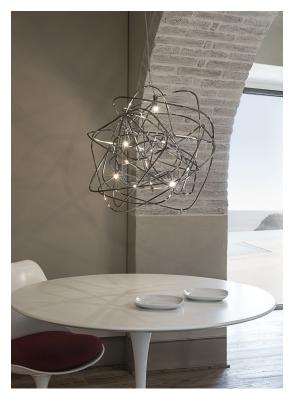

## Doodle, freehand design.

design Simone Micheli terzani.com

Name Doodle chandelier

Materials brass

## Light source 120V ~ 50/60Hz

5 X 2W G4 12V

dimmable options

O ELV

Canopy | white on request with no upcharge

flexibility. Design Simone Micheli.

lbs 11 kg 5

We no longer march in a straight line. Our lives are dynamic, intertwining collections of relationships, experiences and journeys. Reflecting the fluidity of our generation, designer Simone Micheli has created a new, contemporary light for Terzani Doodle. Like us, each Doodle is unique each pendant is handcrafted by artisans to resemble a randomised path. And, to give us control over the journey we want to take, each LED bulb can be placed anywhere on the light, not only reflecting the choices we make in life, but giving Doodle a special