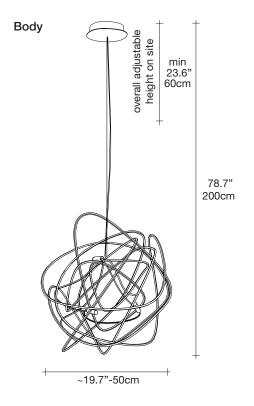

## Doodle, freehand design.

design Simone Micheli terzani.com

Name Doodle chandelier

Materials brass

## Light source 120V ~ 50/60Hz

5 X 2W G4 12V

dimmable options

O ELV

Canopy | white on request with no upcharge

flexibility. Design Simone Micheli.

lbs 11 kg 5

We no longer march in a straight line. Our lives are dynamic, intertwining collections of relationships, experiences and journeys. Reflecting the fluidity of our generation, designer Simone Micheli has created a new, contemporary light for Terzani Doodle. Like us, each Doodle is unique each pendant is handcrafted by artisans to resemble a randomised path. And, to give us control over the journey we want to take, each LED bulb can be placed anywhere on the light, not only reflecting the choices we make in life, but giving Doodle a special