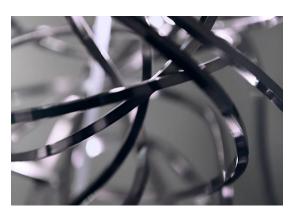

## Doodle, freehand design.

design Simone Micheli terzani.com

Name Doodle chandelier

Materials brass

## Light source 120V ~ 50/60Hz

5 X 2W G4 12V

dimmable options

O ELV

Canopy | white on request with no upcharge

flexibility. Design Simone Micheli.

lbs 11 kg 5

We no longer march in a straight line. Our lives are dynamic, intertwining collections of relationships, experiences and journeys. Reflecting the fluidity of our generation, designer Simone Micheli has created a new, contemporary light for Terzani Doodle. Like us, each Doodle is unique each pendant is handcrafted by artisans to resemble a randomised path. And, to give us control over the journey we want to take, each LED bulb can be placed anywhere on the light, not only reflecting the choices we make in life, but giving Doodle a special