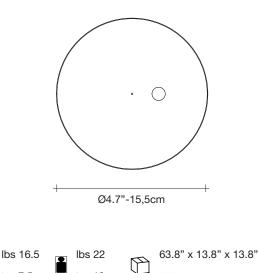

design Simone Micheli terzani.com

Name Body Doodle overall adjustable height on site vertical chandelier 39.4" 100cm min Materials 59" brass 150cm (II) Finishes | Code nickel plated 0J87S E7 C8 ~53.2" black amethyst 135cm 0J87S M4 C8 30cr gold plated 0J87S L6 C8 copper (may age naturally) 0J87S L5 C8

Light source 120V ~ 50/60Hz

dimmable options

O ELV

Canopy

~11.8"-30cm

162 x 35 x 35 cm

kg 10

kg 7,5