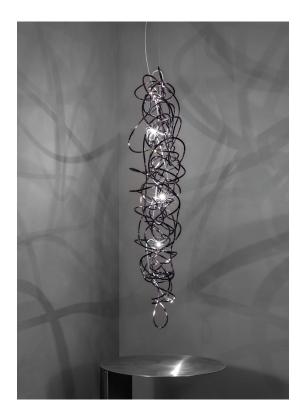

TERZANI

LA LUCE PENSATA

~92.5"

235cm

We no longer march in a straight line. Our lives are dynamic, intertwining collections of relationships, experiences and journeys. Reflecting the fluidity of our generation, designer Simone Micheli has created a new, contemporary light for Terzani Doodle. Like us, each Doodle is unique each pendant is handcrafted by artisans to resemble a randomised path. And, to give us control over the journey we want to take, each LED bulb can be placed anywhere on the light, not only reflecting the choices we make in life, but giving Doodle a special flexibility. Design Simone Micheli.