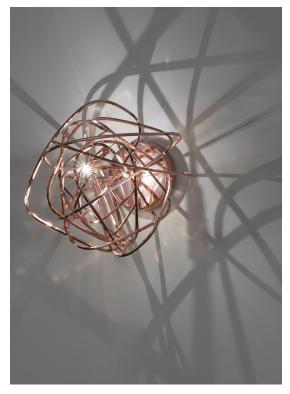

## Doodle, freehand design.

design Simone Micheli terzani.com

Name Doodle wall sconce

Materials brass

## Canopy

1"-2,6cm

We no longer march in a straight line. Our lives are dynamic, intertwining collections of relationships, experiences and journeys. Reflecting the fluidity of our generation, designer Simone Micheli has created a new, contemporary light for Terzani Doodle. Like us, each Doodle is unique each pendant is handcrafted by artisans to resemble a randomised path. And, to give us control over the journey we want to take, each LED bulb can be placed anywhere on the light, not only reflecting the choices we make in life, but giving Doodle a special flexibility. Design Simone Micheli.