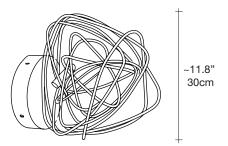

## Doodle, freehand design.

design Simone Micheli terzani.com

Name Doodle wall sconce

Materials brass

## Canopy

1"-2,6cm

We no longer march in a straight line. Our lives are dynamic, intertwining collections of relationships, experiences and journeys. Reflecting the fluidity of our generation, designer Simone Micheli has created a new, contemporary light for Terzani Doodle. Like us, each Doodle is unique each pendant is handcrafted by artisans to resemble a randomised path. And, to give us control over the journey we want to take, each LED bulb can be placed anywhere on the light, not only reflecting the choices we make in life, but giving Doodle a special flexibility. Design Simone Micheli.