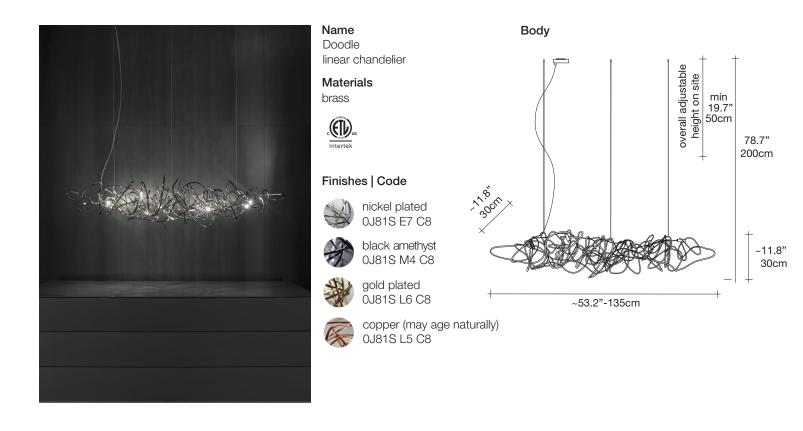

terzani.com

We no longer march in a straight line. Our lives are dynamic, intertwining collections of relationships, experiences and journeys. Reflecting the fluidity of our generation, designer Simone Micheli has created a new, contemporary light for Terzani Doodle. Like us, each Doodle is unique each pendant is handcrafted by artisans to resemble a randomised path. And, to give us control over the journey we want to take, each LED bulb can be placed anywhere on the light, not only reflecting the choices we make in life, but giving Doodle a special flexibility. Design Simone Micheli.