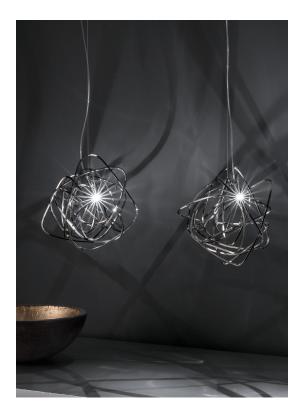

Name

brass

(II)

Doodle

LED 2W G4 12V

🔊 not dimmable

We no longer march in a straight line. Our lives are dynamic, intertwining collections of relationships, experiences and journeys. Reflecting the fluidity of our generation, designer Simone Micheli has created a new, contemporary light for Terzani Doodle. Like us, each Doodle is unique each pendant is handcrafted by artisans to resemble a randomised path. And, to give us control over the journey we want to take, each LED bulb can be placed anywhere on the light, not only reflecting the choices we make in life, but giving Doodle a special flexibility. Design Simone Micheli.