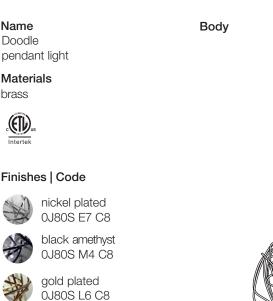

Name

brass

(II)

Doodle

LED 2W G4 12V

🔊 not dimmable

We no longer march in a straight line. Our lives are dynamic, intertwining collections of relationships, experiences and journeys. Reflecting the fluidity of our generation, designer Simone Micheli has created a new, contemporary light for Terzani Doodle. Like us, each Doodle is unique each pendant is handcrafted by artisans to resemble a randomised path. And, to give us control over the journey we want to take, each LED bulb can be placed anywhere on the light, not only reflecting the choices we make in life, but giving Doodle a special flexibility. Design Simone Micheli.