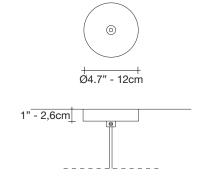

## Canopy

Ø7.9"-20cm

Core is reminiscent of the natural energy at the heart of our world. Like bright lava seeping through the earth's crust, vibrant spheres of faceted glass break through the iron surface of this pendant. Forcing light to pass through this metal structure results in a powerful, vibrant exchange of forces light and shadow erupt across the room, as the LED light pours through, as the light itself emits an organic radiance. Design Christian Lava.