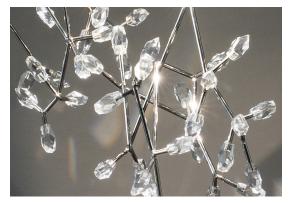

## Canopy

Ø7.9"-20cm

Core is reminiscent of the natural energy at the heart of our world. Like bright lava seeping through the earth's crust, vibrant spheres of faceted glass break through the iron surface of this pendant. Forcing light to pass through this metal structure results in a powerful, vibrant exchange of forces light and shadow erupt across the room, as the LED light pours through, as the light itself emits an organic radiance. Design Christian Lava.