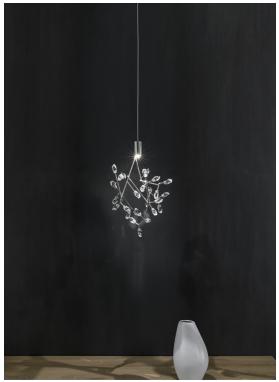

## Canopy

Ø7.9"-20cm

Core is reminiscent of the natural energy at the heart of our world. Like bright lava seeping through the earth's crust, vibrant spheres of faceted glass break through the iron surface of this pendant. Forcing light to pass through this metal structure results in a powerful, vibrant exchange of forces light and shadow erupt across the room, as the LED light pours through, as the light itself emits an organic radiance. Design Christian Lava.