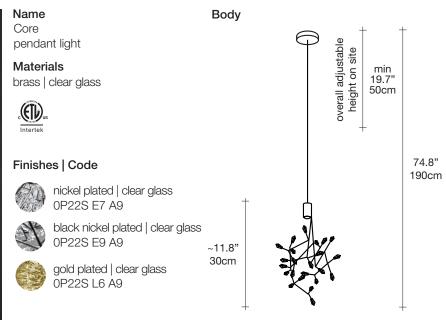

## Core, eruption of light.

design Christian Lava terzani.com

Light source 120V ~ 50/60Hz

Built in Replaceable LED Module 2,1W 194 lm 3000K or optional 172 lm 2700K

not dimmable

## Canopy

Ø7.9"-20cm

Core is reminiscent of the natural energy at the heart of our world. Like bright lava seeping through the earth's crust, vibrant spheres of faceted glass break through the iron surface of this pendant. Forcing light to pass through this metal structure results in a powerful, vibrant exchange of forces light and shadow erupt across the room, as the LED light pours through, as the light itself emits an organic radiance. Design Christian Lava.