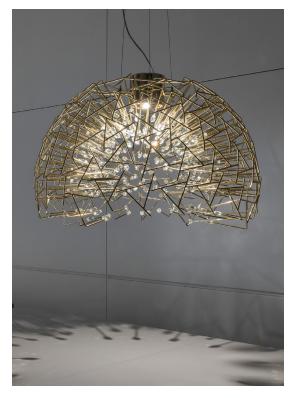

# Core, eruption of light.

design Christian Lava terzani.com

#### Canopy

**Body** 

1.6" 4cm

0

Core is reminiscent of the natural energy at the heart of our world. Like bright lava seeping through the earth's crust, vibrant spheres of faceted glass break through the iron surface of this pendant. Forcing light to pass through this needla structure results in a powerful, vibrant to the state of the exchange of forces light and shadow erupt across the room, as the LED light pours through, as the light itself emits an organic radiance. Design Christian Lava.