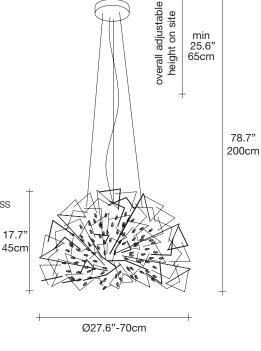

#### Canopy

**Body** 

1.6" 4cm

0

Core is reminiscent of the natural energy at the heart of our world. Like bright lava seeping through the earth's crust, vibrant spheres of faceted glass break through the iron surface of this pendant. Forcing light to pass through this needla structure results in a powerful, vibrant to the state of the exchange of forces light and shadow erupt across the room, as the LED light pours through, as the light itself emits an organic radiance. Design Christian Lava.