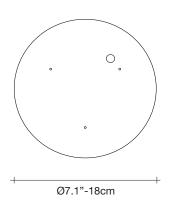

#### Canopy

**Body** 

1.6" 4cm

0

Core is reminiscent of the natural energy at the heart of our world. Like bright lava seeping through the earth's crust, vibrant spheres of faceted glass break through the iron surface of this pendant. Forcing light to pass through this needla structure results in a powerful, vibrant to the state of the exchange of forces light and shadow erupt across the room, as the LED light pours through, as the light itself emits an organic radiance. Design Christian Lava.