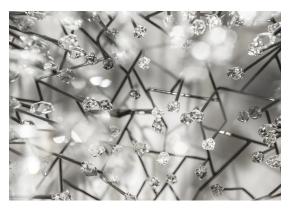

## Canopy

1.6" 4cm 0

Core is reminiscent of the natural energy at the heart of our world. Like bright lava seeping through the earth's crust, vibrant spheres of faceted glass break through the iron surface of this pendant. Forcing light to pass through this metal structure results in a powerful, vibrant exchange of forces light and shadow erupt across the room, as the LED light pours through, as the light itself emits an organic radiance. Design Christian Lava.