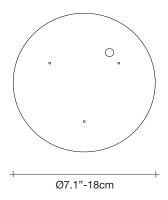

## Canopy

1.6" 4cm 0

Core is reminiscent of the natural energy at the heart of our world. Like bright lava seeping through the earth's crust, vibrant spheres of faceted glass break through the iron surface of this pendant. Forcing light to pass through this metal structure results in a powerful, vibrant exchange of forces light and shadow erupt across the room, as the LED light pours through, as the light itself emits an organic radiance. Design Christian Lava.