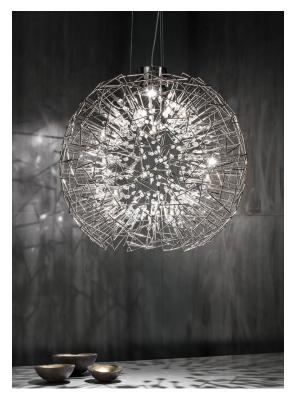

# Core, eruption of light.

design Christian Lava terzani.com

#### Name

Core sphere pendant light

#### Materials

brass | clear glass

### Finishes | Code

nickel plated | clear glass 0P20S E7 A9

black nickel plated | clear glass 0P20S E9 A9

gold plated | clear glass 0P20S L6 A9

## Canopy

1.6" 4cm 0

Core is reminiscent of the natural energy at the heart of our world. Like bright lava seeping through the earth's crust, vibrant spheres of faceted glass break through the iron surface of this pendant. Forcing light to pass through this metal structure results in a powerful, vibrant exchange of forces light and shadow erupt across the room, as the LED light pours through, as the light itself emits an organic radiance. Design Christian Lava.