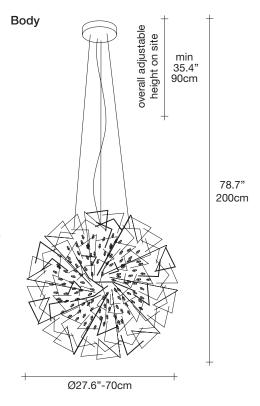

## Canopy

1.6" 4cm 0

Core is reminiscent of the natural energy at the heart of our world. Like bright lava seeping through the earth's crust, vibrant spheres of faceted glass break through the iron surface of this pendant. Forcing light to pass through this metal structure results in a powerful, vibrant exchange of forces light and shadow erupt across the room, as the LED light pours through, as the light itself emits an organic radiance. Design Christian Lava.