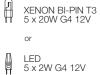

## Calle, perennial *elegance*.

terzani.com





**Name** Calle 5 linear multi light pendant

Materials clear crystal (24% lead)



Finishes | Code





At Terzani, we spend countless days searching the globe for talented new designers, but sometimes they find us. Such is the case with the young designers Luca Martorano and Mattia Albicini who approached us with the design for Calle, a fantastic a new light we instantly fell in love with. It howcases our skill at crafting crystal to take the material to an exciting, modern place. Luca and Mattia worked with our craftsmen to create a slender inverted flute of 24% lead crystal that, like the calla lily it mimics, can be grouped into stunning bouquets of light. Design Luca Martorano and Mattia Albicini.

Light source options 120V ~ 50/60Hz



dimmable options

O ELV





43.3"-110cm