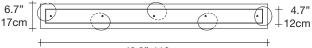

*.

terzani.com





**Name** Calle 5 linear multi light pendant

Materials clear crystal (24% lead)



Finishes | Code





At Terzani, we spend countless days searching the globe for talented new designers, but sometimes they find us. Such is the case with the young designers Luca Martorano and Mattia Albicini who approached us with the design for Calle, a fantastic a new light we instantly fell in love with. It howcases our skill at crafting crystal to take the material to an exciting, modern place. Luca and Mattia worked with our craftsmen to create a slender inverted flute of 24% lead crystal that, like the calla lily it mimics, can be grouped into stunning bouquets of light. Design Luca Martorano and Mattia Albicini.

Light source options 120V ~ 50/60Hz



dimmable options

O ELV





43.3"-110cm