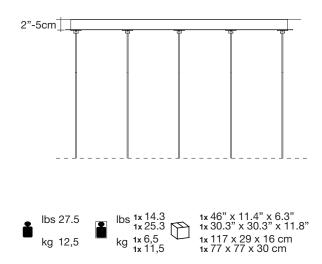

**Name** Calle 5 linear multi light pendant

Materials clear crystal (24% lead)



Finishes | Code





At Terzani, we spend countless days searching the globe for talented new designers, but sometimes they find us. Such is the case with the young designers Luca Martorano and Mattia Albicini who approached us with the design for Calle, a fantastic a new light we instantly fell in love with. It howcases our skill at crafting crystal to take the material to an exciting, modern place. Luca and Mattia worked with our craftsmen to create a slender inverted flute of 24% lead crystal that, like the calla lily it mimics, can be grouped into stunning bouquets of light. Design Luca Martorano and Mattia Albicini.

Light source options 120V ~ 50/60Hz



dimmable options

O ELV





43.3"-110cm