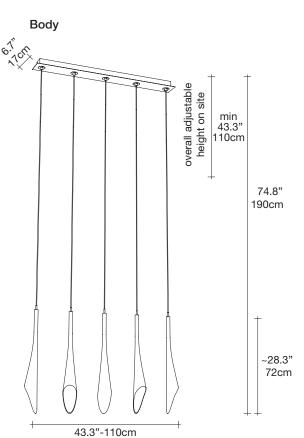

## Calle, perennial *elegance*.

terzani.com





**Name** Calle 5 linear multi light pendant

Materials clear crystal (24% lead)



Finishes | Code





At Terzani, we spend countless days searching the globe for talented new designers, but sometimes they find us. Such is the case with the young designers Luca Martorano and Mattia Albicini who approached us with the design for Calle, a fantastic a new light we instantly fell in love with. It howcases our skill at crafting crystal to take the material to an exciting, modern place. Luca and Mattia worked with our craftsmen to create a slender inverted flute of 24% lead crystal that, like the calla lily it mimics, can be grouped into stunning bouquets of light. Design Luca Martorano and Mattia Albicini.

Light source options 120V ~ 50/60Hz



dimmable options

O ELV





43.3"-110cm