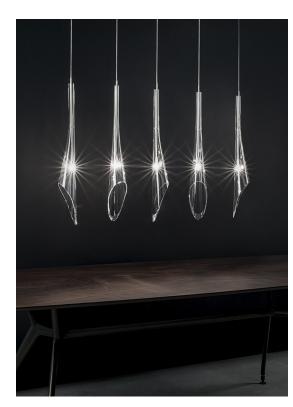

## Calle, perennial *elegance*.

terzani.com

**Name** Calle 5 linear multi light pendant

Materials clear crystal (24% lead)

Finishes | Code

At Terzani, we spend countless days searching the globe for talented new designers, but sometimes they find us. Such is the case with the young designers Luca Martorano and Mattia Albicini who approached us with the design for Calle, a fantastic a new light we instantly fell in love with. It howcases our skill at crafting crystal to take the material to an exciting, modern place. Luca and Mattia worked with our craftsmen to create a slender inverted flute of 24% lead crystal that, like the calla lily it mimics, can be grouped into stunning bouquets of light. Design Luca Martorano and Mattia Albicini.