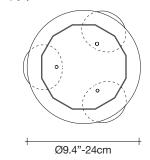

clear crystal (24% lead)

Finishes | Code

clear 0T03S E8 A9

h XENON BI-PIN T3 3 x 20W G4 12V or

Canopy | white

Body

Ø9.8"-25cm

overall adjustable height on site