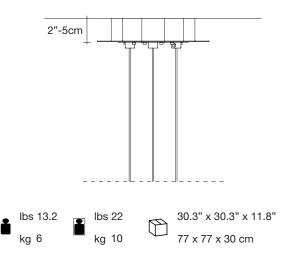

, but sometimes they find us. Such is the case with the young designers Luca Martorano and Mattia Albicini who approached us with the design for Calle, a fantastic a new light we instantly fell in love with. It howcases our skill at crafting crystal to take the material to an exciting, modern place. Luca and Mattia worked with our craftsmen to create a slender inverted flute of 24% lead crystal that, like the calla lily it mimics, can be grouped into stunning bouquets of light. Design Luca Martorano and Mattia Albicini.

LED 3 x 2W G4 12V dimmable options O ELV

Light source options

120V ~ 50/60Hz

Name

Calle

Materials

લા)

3 round multi light pendant

clear crystal (24% lead)

Finishes | Code

clear 0T03S E8 A9

h XENON BI-PIN T3 3 x 20W G4 12V or

Canopy | white

Body



Ø9.8"-25cm





overall adjustable height on site

min 43.3"

110cm

74.8" 190cm