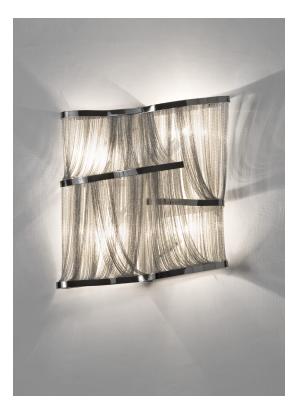

## Atlantis, a precious wave.

design Barlas Baylar terzani.com

Name Atlantis large wall sconce

Materials brass chains | metal structure plated as below

0J03A E7 C8 black nickel plated 0J03A E9 C8

brushed bronze 0J03A F7 C8

gold plated

0J03A L6 C8 champagne plated 0J03A N1 C8

brushed champagne plated 0J03A N7 C8

TERZAN LA LUCE PENSATA

Seemingly alive, atlantis' shimmering light creates a vibrant source of energy. Its mesmerizing, organic effect is created by hundreds of illuminated lengths of draped, nickel chain. Like water in the ocean, atlantis' chains appear liquid, cascading over its gloss nickel bands and falling down towards the abyss before turning back into itself. Atlantis is composed of almost three miles of chain, meticulously hand-crafted by master italian artisans. Design Barlas Baylar.