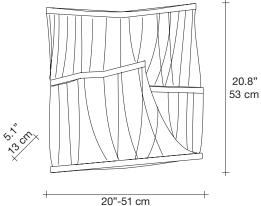

Light source 120V ~ 50/60Hz

> LED 4 x 5.5W E12 dimmable

dimmable options

all systems

Canopy

Body

13.2 lbs 19.8 lbs 26.4" x 26.4" x 9.1" P 6 kg 9 kg 67 x 67 x 23 cm