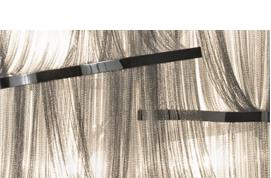

gold plated

0J03A L6 C8 champagne plated 0J03A N1 C8

brushed champagne plated 0J03A N7 C8

TERZAN LA LUCE PENSATA

Seemingly alive, atlantis' shimmering light creates a vibrant source of energy. Its mesmerizing, organic effect is created by hundreds of illuminated lengths of draped, nickel chain. Like water in the ocean, atlantis' chains appear liquid, cascading over its gloss nickel bands and falling down towards the abyss before turning back into itself. Atlantis is composed of almost three miles of chain, meticulously hand-crafted by master italian artisans. Design Barlas Baylar.