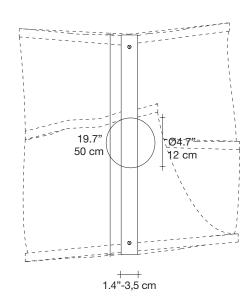

Light source 120V ~ 50/60Hz

> LED 4 x 5.5W E12 dimmable

dimmable options

all systems

Canopy

Body

13.2 lbs 19.8 lbs 26.4" x 26.4" x 9.1" P 6 kg 9 kg 67 x 67 x 23 cm