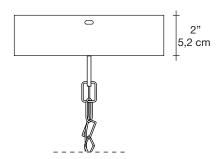

#### Name

**Atlantis** large three tier chandelier

#### Materials

brass chains | metal structure plated as below