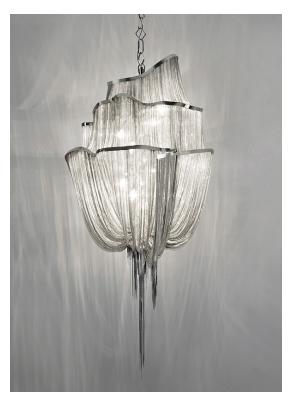

# Atlantis, a precious wave.

design Barlas Baylar terzani.com

#### Name

**Atlantis** large three tier chandelier

### Canopy

Seemingly alive, atlantis' shimmering light creates a vibrant source of energy. Its mesmerizing, organic effect is created by hundreds of illuminated lengths of draped, nickel chain. Like water in the ocean, atlantis' chains appear liquid, cascading over its gloss nickel bands and falling down towards the abyss before turning back into itself. Atlantis is composed of almost three miles of chain, meticulously hand-crafted by master italian artisans. Design Barlas Baylar.