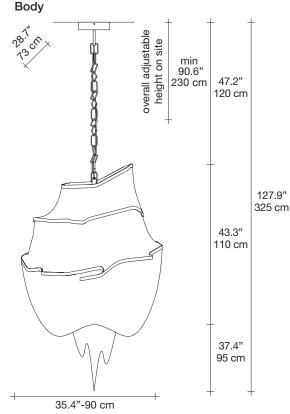

#### Name

**Atlantis** large three tier chandelier

### Canopy

Seemingly alive, atlantis' shimmering light creates a vibrant source of energy. Its mesmerizing, organic effect is created by hundreds of illuminated lengths of draped, nickel chain. Like water in the ocean, atlantis' chains appear liquid, cascading over its gloss nickel bands and falling down towards the abyss before turning back into itself. Atlantis is composed of almost three miles of chain, meticulously hand-crafted by master italian artisans. Design Barlas Baylar.