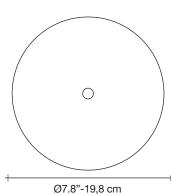

#### Name

**Atlantis** large three tier chandelier

#### Materials

brass chains | metal structure plated as below

## Finishes | Code

nickel plated 0A15S E7 C8

black nickel plated 0A15S E9 C8

brushed bronze 0A15S F7 C8

gold plated 0A15S L6 C8

champagne plated 0A15S N1 C8

brushed champagne plated 0A15S N7 C8