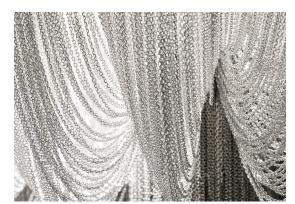

### Canopy

Seemingly alive, atlantis' shimmering light creates a vibrant source of energy. Its mesmerizing, organic effect is created by hundreds of illuminated lengths of draped, nickel chain. Like water in the ocean, atlantis' chains appear liquid, cascading over its gloss nickel bands and falling down towards the abyss before turning back into itself. Atlantis is composed of almost three miles of chain, meticulously hand-crafted by master italian artisans. Design Barlas Baylar.