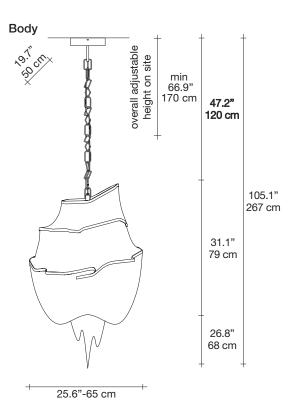

### Name

**Atlantis** medium three tier chandelier

# Canopy

Ø5.5"-14 cm

Seemingly alive, atlantis' shimmering light creates a vibrant source of energy. Its mesmerizing, organic effect is created by hundreds of illuminated lengths of draped, nickel chain. Like water in the ocean, atlantis' chains appear liquid, cascading over its gloss nickel bands and falling down towards the abyss before turning back into itself. Atlantis is composed of almost three miles of chain, meticulously hand-crafted by master italian artisans. Design Barlas Baylar.

35.4" x 29.5" x 51.6"