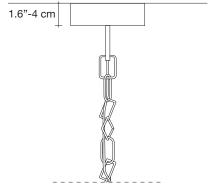

# Canopy

Ø5.5"-14 cm

Seemingly alive, atlantis' shimmering light creates a vibrant source of energy. Its mesmerizing, organic effect is created by hundreds of illuminated lengths of draped, nickel chain. Like water in the ocean, atlantis' chains appear liquid, cascading over its gloss nickel bands and falling down towards the abyss before turning back into itself. Atlantis is composed of almost three miles of chain, meticulously hand-crafted by master italian artisans. Design Barlas Baylar.

35.4" x 29.5" x 51.6"