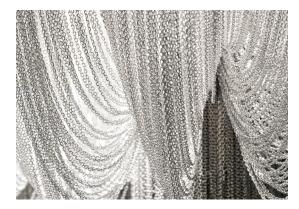

# Canopy

Ø5.5"-14 cm

Seemingly alive, atlantis' shimmering light creates a vibrant source of energy. Its mesmerizing, organic effect is created by hundreds of illuminated lengths of draped, nickel chain. Like water in the ocean, atlantis' chains appear liquid, cascading over its gloss nickel bands and falling down towards the abyss before turning back into itself. Atlantis is composed of almost three miles of chain, meticulously hand-crafted by master italian artisans. Design Barlas Baylar.