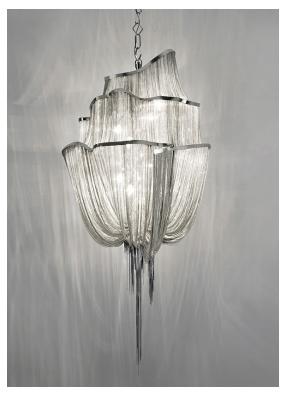

# Atlantis, a precious wave.

design Barlas Baylar terzani.com

### Name

**Atlantis** medium three tier chandelier

# Canopy

Ø5.5"-14 cm

Seemingly alive, atlantis' shimmering light creates a vibrant source of energy. Its mesmerizing, organic effect is created by hundreds of illuminated lengths of draped, nickel chain. Like water in the ocean, atlantis' chains appear liquid, cascading over its gloss nickel bands and falling down towards the abyss before turning back into itself. Atlantis is composed of almost three miles of chain, meticulously hand-crafted by master italian artisans. Design Barlas Baylar.