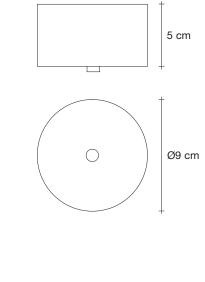

## Harpe, the sound of *light* design Christian Lava

terzani.com

Name Harpe single pendant Materials

metal

## Finishes | Code

matte black nickel 0W013S E8 B6 T

> matte gold 0W013S E8 B8 T

TERZAN

LA LUCE PENSATA

The new Harpe collection comes from the childhood memory of its designer, Christian Lava. Like most children, he would look up into the sky and visualize shapes in the clouds as they passed by. His active imagination would run wild with the fantastic things that emerged. One day, Christian looked up into the sky only to see a gray, leaden blanket of clouds. However, against this blank canvas, a break in the sky appeared, and bright sunlight came streaming dauge rate rate for a break to a parent of down in rays reminiscent of a harp. It's the memory of this divine instrument that inspired our latest pendant, Harpe. Made of metal, Harpe is available in three different shapes and sizes, and can be assembled in infinite combinations. Design Christian Lava.