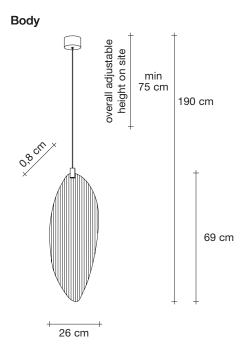

## Harpe, the sound of *light* design Christian Lava

terzani.com

Name Harpe single pendant Materials

metal