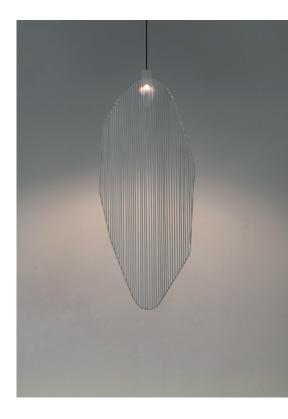

## Finishes | Code

matte black nickel 0W013S E8 B6 T

> matte gold 0W013S E8 B8 T

TERZAN

LA LUCE PENSATA

The new Harpe collection comes from the childhood memory of its designer, Christian Lava. Like most children, he would look up into the sky and visualize shapes in the clouds as they passed by. His active imagination would run wild with the fantastic things that emerged. One day, Christian looked up into the sky only to see a gray, leaden blanket of clouds. However, against this blank canvas, a break in the sky appeared, and bright sunlight came streaming dauge rate rate for a break to a parent of down in rays reminiscent of a harp. It's the memory of this divine instrument that inspired our latest pendant, Harpe. Made of metal, Harpe is available in three different shapes and sizes, and can be assembled in infinite combinations. Design Christian Lava.