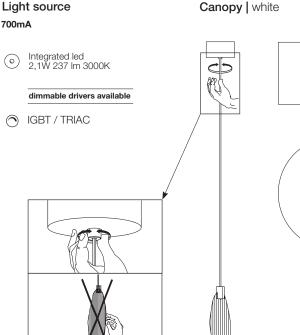

B8 T



TERZAN

LA LUCE PENSATA



The new Harpe collection comes from the childhood memory of its designer, Christian Lava. Like most children, he would look up into the sky and visualize shapes in the clouds as they passed by. His active imagination would run wild with the fantastic things that emerged. One day, Christian looked up into the sky only to see a gray, leaden blanket of clouds. However, against this blank canvas, a break in the sky appeared, and bright sunlight came streaming dauge rate rate for a break to a parent of down in rays reminiscent of a harp. It's the memory of this divine instrument that inspired our latest pendant, Harpe. Made of metal, Harpe is available in three different shapes and sizes, and can be assembled in infinite combinations. Design Christian Lava.



Canopy | white